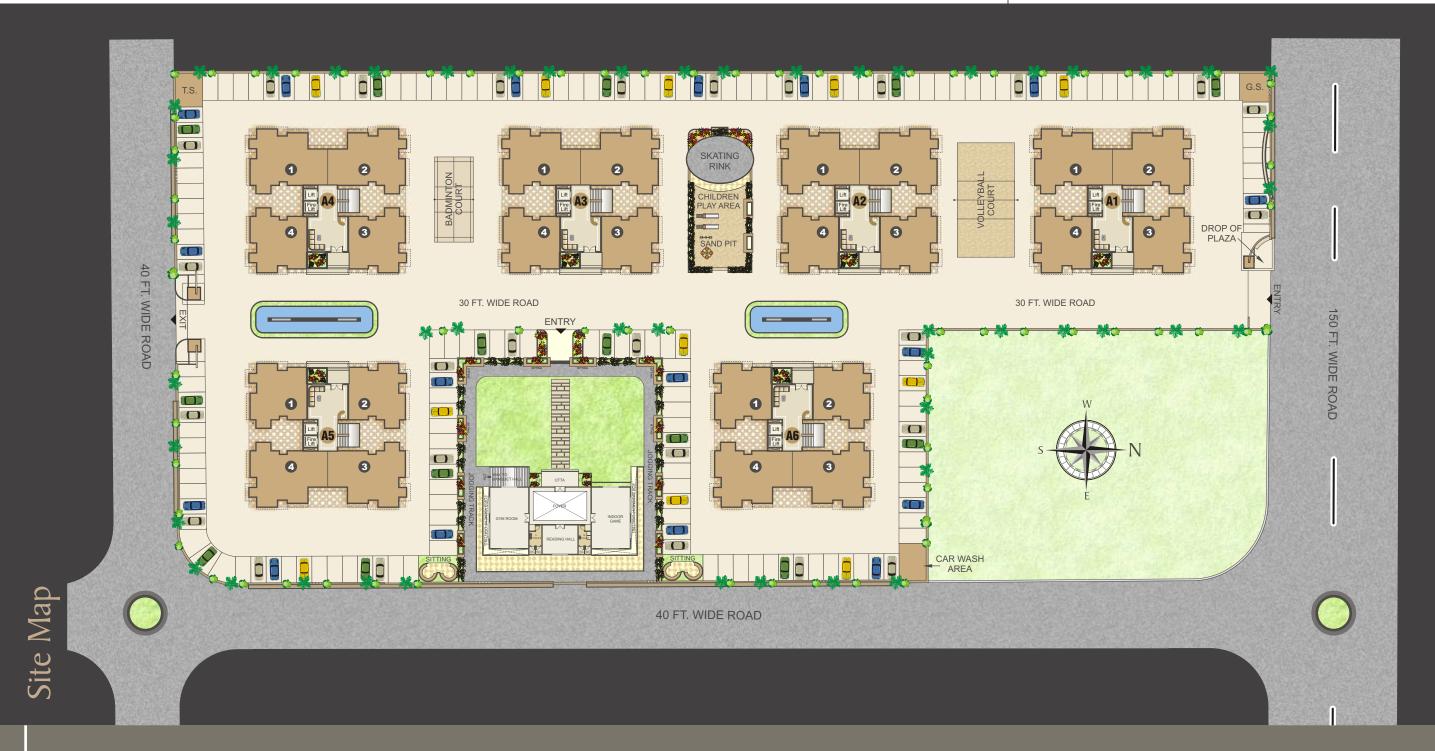

#### Campus

∠ Entrance gate

- ∠Street light
- ∠Security cabin
- ∠Guard room & toilet
- ✓Compound wall
- ∠Aesthetic elevation of building
- ≪RCC road
- *∞*Car wash area
- Water falls

∠Drop-off plaza for school bus/van