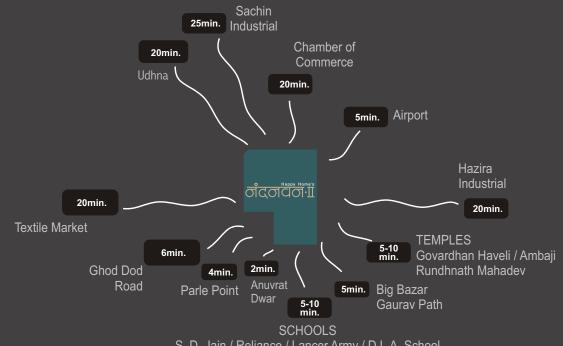

Welcome to Nandavan II. A space such perfectly nestled in nature to give you a feel of eternity. A soothing touch to your busy life that is contemporary and wonderful.

VIP airport road. 3 Side road. Peaceful non-polluted. Easily access from citilight area. 5 to 10 Min. drive from parle point, ghod dod, bhatar.

## Floor Plan

S. D. Jain / Reliance / Lancer Army / D.L.A. School Radient / Seventh Day / Experimental