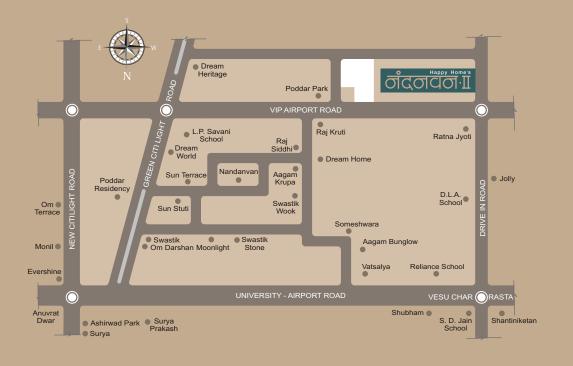

Welcome to Nandavan II. A space such perfectly nestled in nature to give you a feel of eternity. A soothing touch to your busy life that is contemporary and wonderful.

VIP airport road. 3 Side road. Peaceful non-polluted. Easily access from citilight area. 5 to 10 Min. drive from parle point, ghod dod, bhatar.