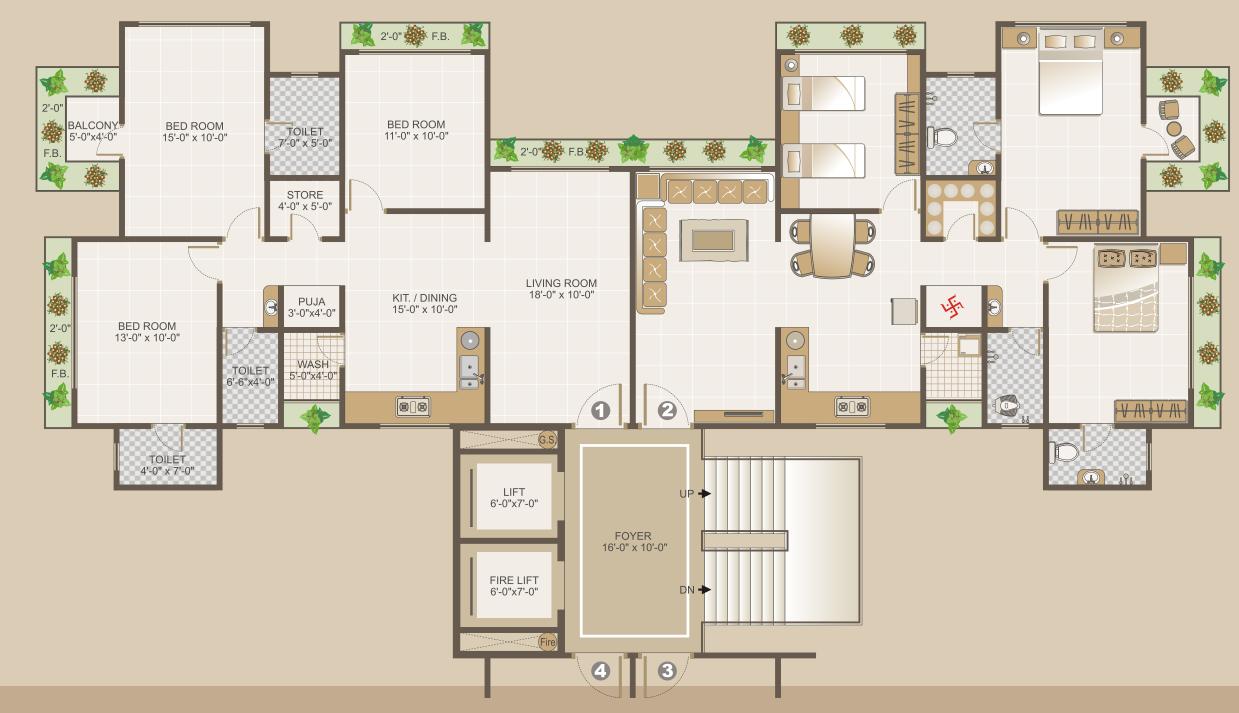

Unit Plan

## 

3 BHK • 1743 sq. ft.(S.B.A.) • 1046 sq. ft. (C.A.)

## Floor Plan

S. D. Jain / Reliance / Lancer Army / D.L.A. School Radient / Seventh Day / Experimental