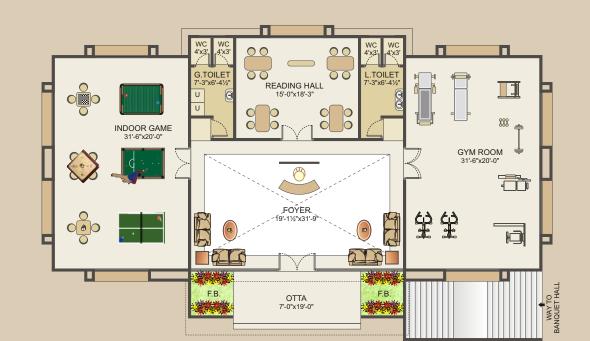

#### Campus

∠ Entrance gate

- ∠Street light
- ∠Security cabin
- ∠Guard room & toilet
- ✓Compound wall
- ∠Aesthetic elevation of building
- ≪RCC road
- *∞*Car wash area
- Water falls

∠Drop-off plaza for school bus/van

#### **Elevator**

 $\approx$ 2 Lift in each building. ∠S.S. cabin.

*∝*Digital system. ∠Auto door system.

#### Communication

solution connecting all flats linking security, atrium, indoor game, reading hall, banquet hall & club personally.

#### **Cultural Amenities**

∠Multi function stage. ∠A.C. banguet hall. ∠A.C. reading hall. ∠Music system.

#### Outdoor Game

∠ Volleyball court. Badminton court. *∞*Skating ring.

#### A.C. Indoor Game Zone

∠Air hockey. *∞*Pool. ∠T.T. ∠Card. ∠Carom. *∞*Chess.

#### A.C. Health Zone

∠Lat pull down. *∝*Chest press. ∠∠Leg curl / leg extension. ∠ec-deck. «Dual cable. ∠Dumbbell. *∝*Treadmill. ∠Elliptical bike. ∠Magnetic bike. ∠Recumbent bike. ∠ Vibrator cvm.

#### Entrance

∠A.C. atrium with well design reception. ∠Royal name plate. ∠ ∠ Designer sofa seating.

The way towards your dream home not so difficult. Especially when its Nandanvan.