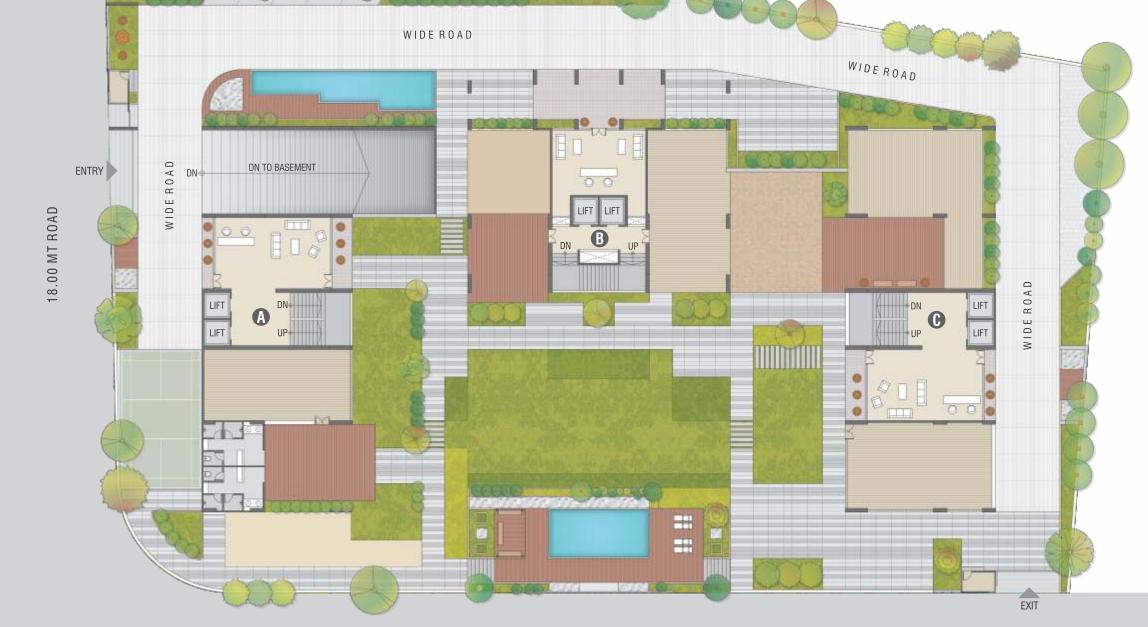

## LEGEND

**ENTRANCE GATE** 

SECURITY CABIN

SUBSTATION/LANDSCAPE

STATURE

GARDEN

FOYER

MULTIPURPOSE HALL

WOMEN'S TOILET

MEN'S TOILET

MULTIPURPOSE COURT

RAMP TO BASEMENT

18.00 MT ROAD