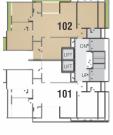

## BLOCK A & C

| ( | D1 | VESTIBULE     | 4′ 3″ X 5′ O″   |
|---|----|---------------|-----------------|
|   | )2 | LIVING/DINING | 19′ 6″ X 20′ 0″ |
|   | 23 | DECK          | 14′ O″ X 5′ 3″  |
|   | 04 | KITCHEN       | 11′ O″ X 12′ O″ |

| 05 | STORE     | 4′ 0″ X 5′ 0″   |
|----|-----------|-----------------|
| 06 | WASH      | 7′ 6″ X 6′ 9″   |
| 07 | TOILET    | 5′ 6″ X 7′ 0″   |
| 08 | BEDROOM-1 | 10′ 9″ X 14′ 0″ |

| 09 | BEDROOM-2    | 10′ 9″ X 15′ 3′ |
|----|--------------|-----------------|
| 10 | DRESS/TOILET | 10′ 9″ X 6′ 6″  |
| 11 | BEDROOM-3    | 10′ 9″ X 15′ 3′ |
| 12 | TOILET       | 5′ 0″ X 8′ 0″   |