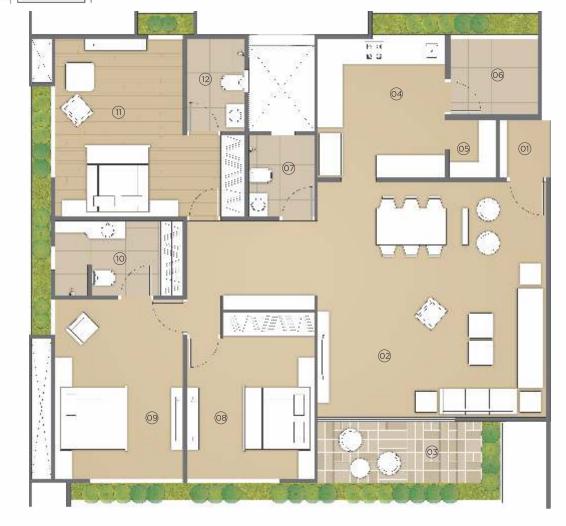

#### 3 BHK UNIT PLAN | TYPE-2

| 01 | VESTIBULE     | 6′ 3″X 5′ 6″    |
|----|---------------|-----------------|
| 02 | LIVING/DINING | 24′ 6″ X 20′ 0″ |
| 03 | DECK          | 9′ 0″ X 6′ 0″   |
| 04 | PUJA          | 5 0" X2' 6"     |
| 05 | KITCHEN       | 11′ O″ X 12′ 6″ |

| 06 | STORE     | 5′ 3″ X 5′ 3″   |
|----|-----------|-----------------|
| 07 | WASH      | 5′ 0″ X 10′ 0″  |
| 80 | TOILET    | 5′ O″ X 6′ O″   |
| 09 | BEDROOM-1 | 11′ 9″ X 15′ 0″ |
| 10 | DECK      | 4′ 0″ X 14′ 0″  |
|    |           | ·               |

| 11 | DRESS/TOILET | 7′ 6″X 5′ 6″    |
|----|--------------|-----------------|
| 12 | BEDROOM-2    | 15′ O″ X 11′ O″ |
| 13 | DRESS/TOILET | 12' 0" X 5' 0"  |
| 14 | BEDROOM -3   | 12' 0" X 11' 0" |