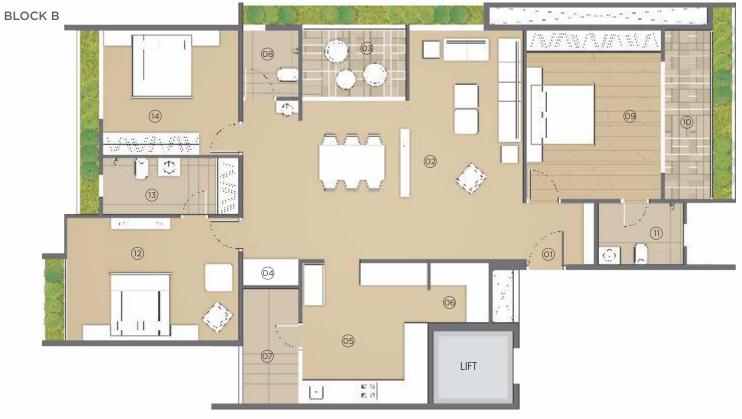

#### 3 BHK UNIT PLAN | TYPE-2

| 01 | VESTIBULE     | 6′ 3″X 5′ 6″    |
|----|---------------|-----------------|
| 02 | LIVING/DINING | 24′ 6″ X 20′ 0″ |
| 03 | DECK          | 9′ 0″ X 6′ 0″   |
| 04 | PUJA          | 5 0" X2' 6"     |
| 05 | KITCHEN       | 11′ O″ X 12′ 6″ |

| 06 | STORE     | 5′ 3″ X 5′ 3″   |
|----|-----------|-----------------|
| 07 | WASH      | 5′ 0″ X 10′ 0″  |
| 80 | TOILET    | 5′ O″ X 6′ O″   |
| 09 | BEDROOM-1 | 11′ 9″ X 15′ 0″ |
| 10 | DECK      | 4′ 0″ X 14′ 0″  |
|    |           | ·               |

| 11 | DRESS/TOILET | 7′ 6″X 5′ 6″    |
|----|--------------|-----------------|
| 12 | BEDROOM-2    | 15′ O″ X 11′ O″ |
| 13 | DRESS/TOILET | 12' 0" X 5' 0"  |
| 14 | BEDROOM -3   | 12' 0" X 11' 0" |