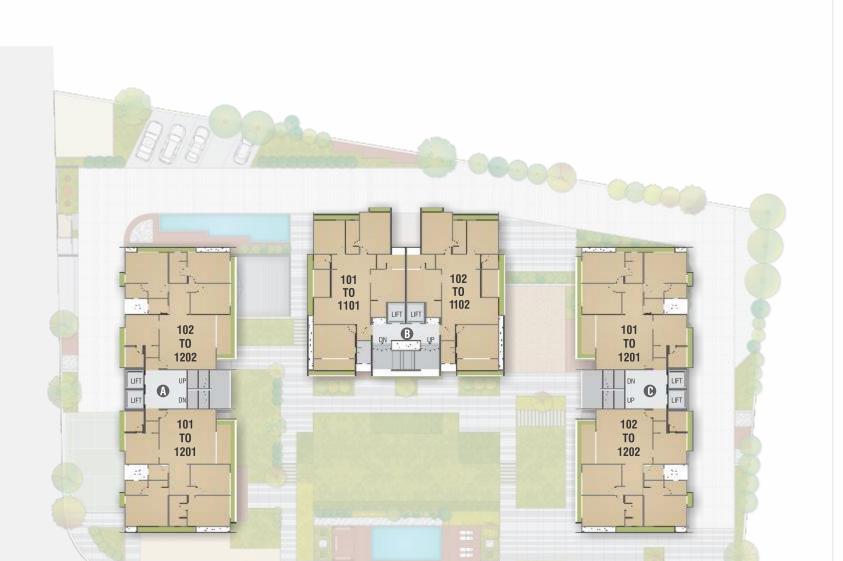

## BLOCK A & C

| ( | D1 | VESTIBULE     | 4′ 3″ X 5′ O″   |
|---|----|---------------|-----------------|
|   | )2 | LIVING/DINING | 19′ 6″ X 20′ 0″ |
|   | 23 | DECK          | 14′ O″ X 5′ 3″  |
|   | 04 | KITCHEN       | 11′ O″ X 12′ O″ |

| 05 | STORE     | 4′ 0″ X 5′ 0″   |
|----|-----------|-----------------|
| 06 | WASH      | 7′ 6″ X 6′ 9″   |
| 07 | TOILET    | 5′ 6″ X 7′ 0″   |
| 08 | BEDROOM-1 | 10′ 9″ X 14′ 0″ |

| 09 | BEDROOM-2    | 10′ 9″ X 15′ 3′ |
|----|--------------|-----------------|
| 10 | DRESS/TOILET | 10′ 9″ X 6′ 6″  |
| 11 | BEDROOM-3    | 10′ 9″ X 15′ 3′ |
| 12 | TOILET       | 5′ 0″ X 8′ 0″   |

#### 3 BHK UNIT PLAN | TYPE-2

| 01 | VESTIBULE     | 6′ 3″X 5′ 6″    |
|----|---------------|-----------------|
| 02 | LIVING/DINING | 24′ 6″ X 20′ 0″ |
| 03 | DECK          | 9′ 0″ X 6′ 0″   |
| 04 | PUJA          | 5 0" X2' 6"     |
| 05 | KITCHEN       | 11′ O″ X 12′ 6″ |

| 06 | STORE     | 5′ 3″ X 5′ 3″   |
|----|-----------|-----------------|
| 07 | WASH      | 5′ 0″ X 10′ 0″  |
| 80 | TOILET    | 5′ O″ X 6′ O″   |
| 09 | BEDROOM-1 | 11′ 9″ X 15′ 0″ |
| 10 | DECK      | 4′ 0″ X 14′ 0″  |
|    |           | ·               |

| 11 | DRESS/TOILET | 7′ 6″X 5′ 6″    |
|----|--------------|-----------------|
| 12 | BEDROOM-2    | 15′ O″ X 11′ O″ |
| 13 | DRESS/TOILET | 12' 0" X 5' 0"  |
| 14 | BEDROOM -3   | 12' 0" X 11' 0" |