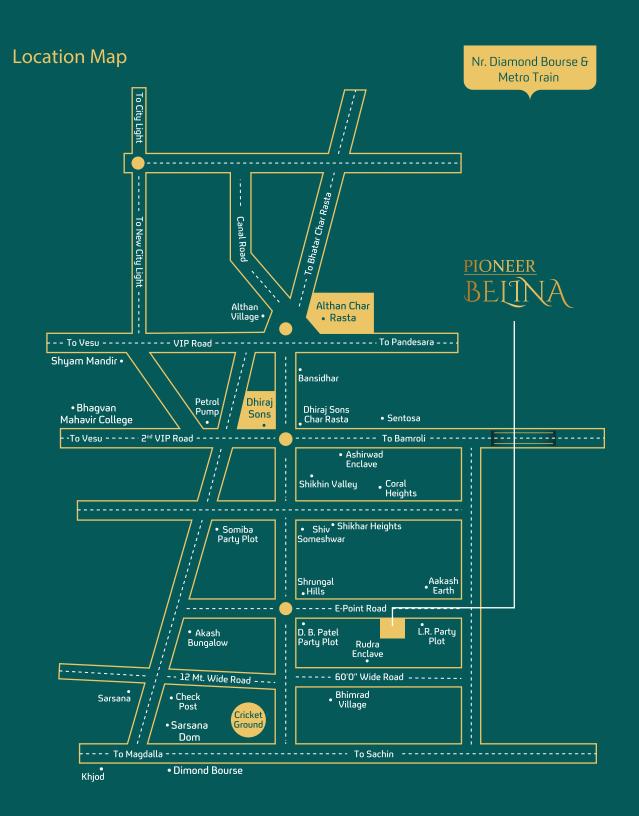

# **WATER TANK**

Underground (SMC) & Overhead (SMC & Boring) water tank in each building.

Structure Engineer

SURAT

Pioneer Belina, Althan-Bhimard Canal Road, Surat.

For Inquiry: +91 72020 00907
Email: pioneergroup@yahoo.com
Web: pioneergroup.org.in