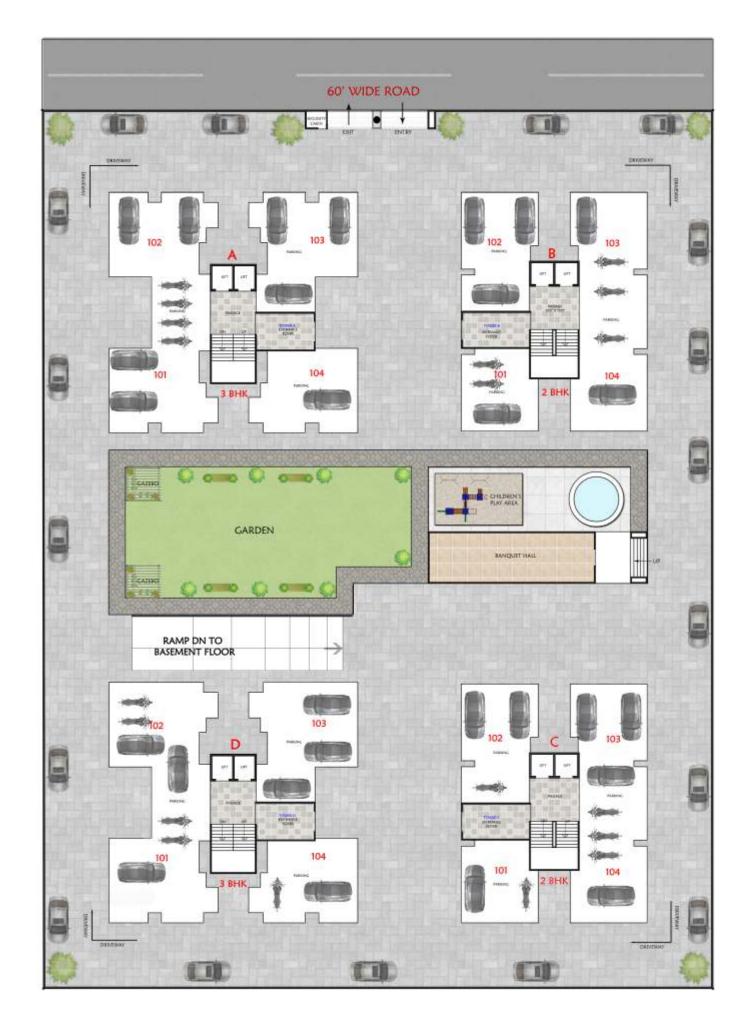

# AMENITIES

**GARDEN** 

**BANQUET HALL** 

GAZEBO SITTING

CHILDREN PLAY AREA

# CAMPUS FEATURES

### LIFT

Two Lifts of standard company each building.

# **COMPOUND WALL**

Well designed compound wall around the campus.

## ROAD

Well designed paver block/RCC Road.

# **WATER TANK**

Underground (SMC) & Overhead (SMC & Boring) water tank in each building.

Structure Engineer

SURAT

Pioneer Belina, Althan-Bhimard Canal Road, Surat.

For Inquiry: +91 72020 00907
Email: pioneergroup@yahoo.com
Web: pioneergroup.org.in

#### **PARKING**

- Two Wheeler & Four Wheelers Parking.
- On Ground & Basement.