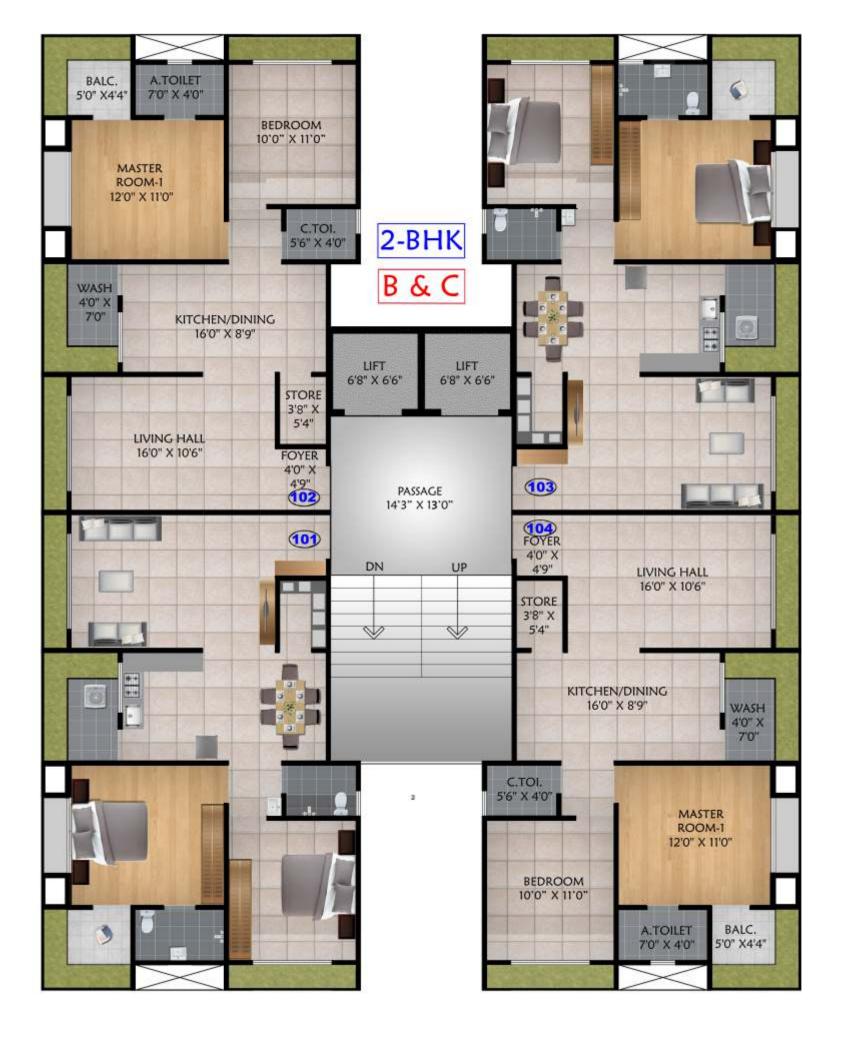

# PIONEER BEITNA

# 2 & 3 BHK Lavish Flats

















# UNIT SPECIFICATIONS

#### **FLOORING**

- Granamite Tiles/Vitrified Tiles.
- Kota Stone Flooring In Wash With Tiles Dado. (Up To Seal Level)

#### DOOR

- Decorative Pinewood Main Door With Designer Laminate Along With Handle And Safety Lock.
- Pinewood Flush Doors With Granite/Marble/Wooden Frame And Hardware Fittings.

# **WINDOW**

 Anodizing Aluminum Section With Reflective/Sun Glass.

#### **ENAMEL**

- Well Finished Putty On Internal Walls In Flat.
- Texture On External Wall Of The Building.
- Water Paint Colour In Common Areas.

#### PLUMBING

- CPVC/UPVC Plumbing & Drainage Piping.
- For Hot Water In Each Flat.

#### **KITCHEN**

- "L" Shaped Granite Platform With S.S. Sink.
- Designer Tiles Up To Lintel Level.
- Wash Basin In Common Area With Tiles Dado.
- Granamit