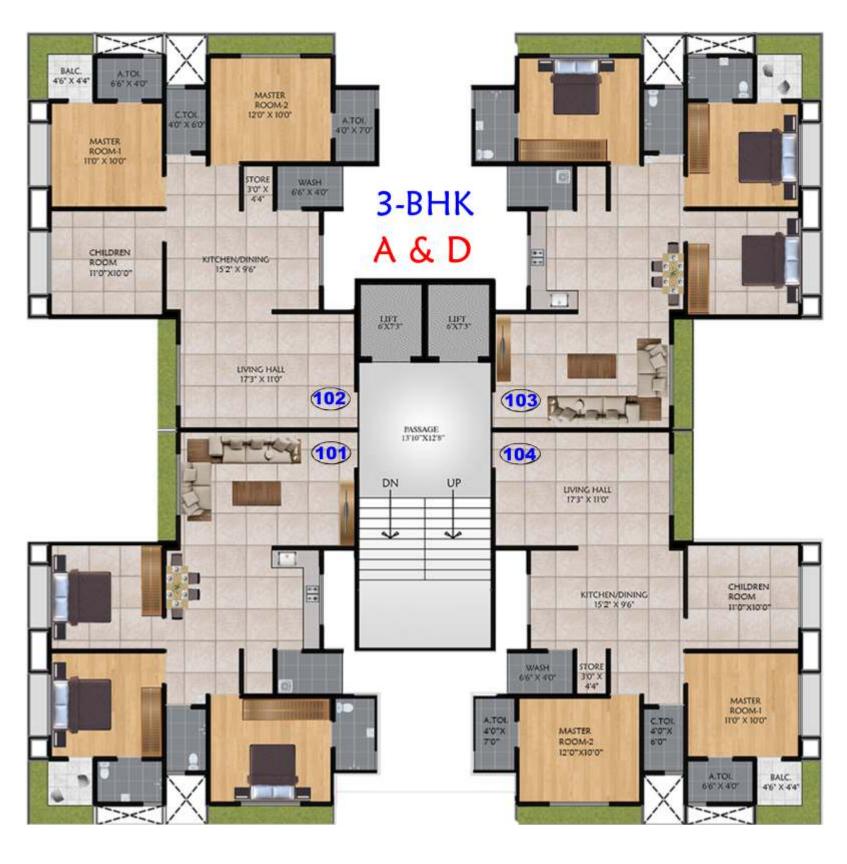

# PIONEER BEITNA

# 2 & 3 BHK Lavish Flats

















# UNIT SPECIFICATIONS

#### **FLOORING**

- Granamite Tiles/Vitrified Tiles.
- Kota Stone Flooring In Wash With Tiles Dado. (Up To Seal Level)

#### DOOR

- Decorative Pinewood Main Door With Designer Laminate Along With Handle And Safety Lock.
- Pinewood Flush Doors With Granite/Marble/Wooden Frame And Hardware Fittings.

# **WINDOW**

 Anodizing Aluminum Section With Reflective/Sun Glass.

#### **ENAMEL**

- Well Finished Putty On Internal Walls In Flat.
- Texture On External Wall Of The Building.
- Water Paint Colour In Common Areas.

#### PLUMBING

- CPVC/UPVC Plumbing & Drainage Piping.
- For Hot Water In Each Flat.

#### **KITCHEN**

- "L" Shaped Granite Platform With S.S. Sink.
- Designer Tiles Up To Lintel Level.
- Wash Basin In Common Area With Tiles Dado.
- Granamite / Ko