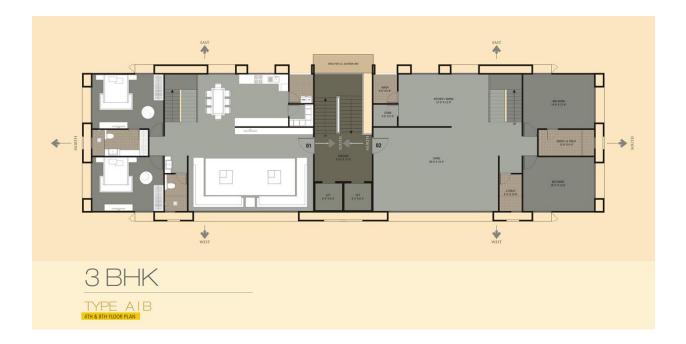

nt.



#### GENERATE

#### Positive feelings for the World aspirant.

Oriana home and and its outdoor is an exclusive set-up with its own spread of amenities and a million-dollar view.

Sports, gym, fitness offers amenities of a different perspective.

You get a luxurious and tasteful décor of outdoor.

That keeps kids playful and seniors composed.



### HARMONISE

#### Rhythm of life Cycle.

Oriana preserves your smile for lifetime. Be it an outdoor game, you'll love to be addictive.

Games relaxes, meetings energizes energizes and celebrations purifies.

Whatever may be the outside world, but Oriana will interweave enviable style of Life.



# PLAN 3BHK TYPE A | B

1 ST, 2ND, 3RD, 6TH, 7TH FLOOR PLAN[FLOOR HT.=12'-0"]



## TYPE A | B

4<sup>TH& 8TH</sup> FLOOR PLAN[FLOOR HT.=12'-0'']



## TYPE A | B

5<sup>TH& 9TH</sup> FLOOR PLAN[FLOOR HT.=12'-0'']



## TYPE A | B

#### 10<sup>TH</sup> FLOOR PLAN[FLOOR HT.=12'-0"]



## TYPE C | D | E

1 ST, 2ND, 3RD, 6TH,7TH FLOOR PLAN[FLOOR HT.=12'-0"]



## TYPE C | D | E

4<sup>ST, 8TH</sup> FLOOR PLAN [FLOOR HT.=12'-0"]



## TYPE C | D | E

5TH,9TH FLOOR PLAN[FLOOR HT.=12'-0"]



### TYPE C | D | E

10<sup>TH</sup> FLOOR PLAN [FLOOR HT.=12'-0"]



### LANDSCAPE GARDEN