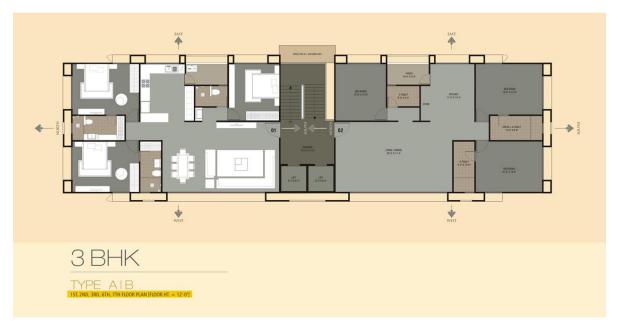

# AMENITIES



#### GENERATE

Positive feelings for the World aspirant.



#### GENERATE

#### Positive feelings for the World aspirant.

Oriana home and and its outdoor is an exclusive set-up with its own spread of amenities and a million-dollar view.

Sports, gym, fitness offers amenities of a different perspective.

You get a luxurious and tasteful décor of outdoor.

That keeps kids playful and seniors composed.



### HARMONISE

#### Rhythm of life Cycle.

Oriana preserves your smile for lifetime. Be it an outdoor game, you'll love to be addictive.

Games relaxes, meetings energizes energizes and celebrations purifies.

Whatever may be the outside world, but Oriana will interweave enviable style of Life.



# PLAN 3BHK TYPE A | B

1 ST, 2ND, 3RD, 6TH, 7TH FLOOR PLAN[FLOOR HT.=12'-0"]



## TYPE A | B

4<sup>TH& 8TH</sup> FLOOR PLAN[FLOOR HT.=12'-0'']



## TYPE A | B

5<sup>TH& 9TH</sup> FLOOR PLAN[FLOOR HT.=12'-0'']



## TYPE A | B

#### 10<sup>TH</sup> FLOOR PLAN[FLOOR HT.=12'-0"]



## TYPE C | D | E

1 ST, 2ND, 3RD, 6TH,7TH FLOOR PLAN[FLOOR HT.=12'-0"]



## TYPE C | D | E

4<sup>ST, 8TH</sup> FLOOR PLAN [FLOOR HT.=12'-0"]



## TYPE C | D | E

5TH,9TH FLOOR PLAN[FLOOR HT.=12'-0"]



### TYPE C | D | E

10<sup>TH</sup> FLOOR PLAN [FLOOR HT.=12'-0"]



### LANDSCAPE GARDEN