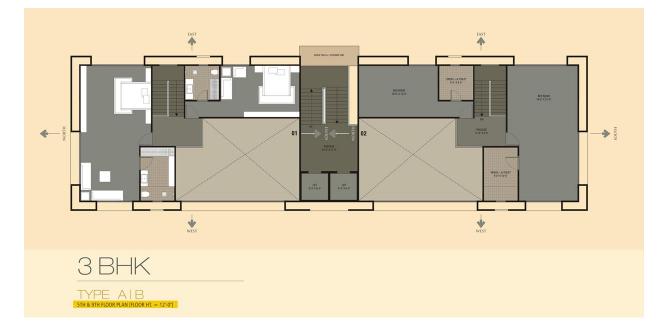

Oriana home and and its outdoor is an exclusive set-up with its own spread of amenities and a million-dollar view.

Sports, gym, fitness offers amenities of a different perspective.

You get a luxurious and tasteful décor of outdoor.

That keeps kids playful and seniors composed.



### HARMONISE

#### Rhythm of life Cycle.

Oriana preserves your smile for lifetime. Be it an outdoor game, you'll love to be addictive.

Games relaxes, meetings energizes energizes and celebrations purifies.

Whatever may be the outside world, but Oriana will interweave enviable style of Life.



# PLAN 3BHK TYPE A | B

1 ST, 2ND, 3RD, 6TH, 7TH FLOOR PLAN[FLOOR HT.=12'-0"]



## TYPE A | B

4<sup>TH& 8TH</sup> FLOOR PLAN[FLOOR HT.=12'-0'']



## TYPE A | B

5<sup>TH& 9TH</sup> FLOOR PLAN[FLOOR HT.=12'-0'']



## TYPE A | B

#### 10<sup>TH</sup> FLOOR PLAN[FLOOR HT.=12'-0"]



## TYPE C | D | E

1 ST, 2ND, 3RD, 6TH,7TH FLOOR PLAN[FLOOR HT.=12'-0"]



## TYPE C | D | E

4<sup>ST, 8TH</sup> FLOOR PLAN [FLOOR HT.=12'-0"]



## TYPE C | D | E

5TH,9TH FLOOR PLAN[FLOOR HT.=12'-0"]



### TYPE C | D | E

10<sup>TH</sup> FLOOR PLAN [FLOOR HT.=12'-0"]



### LANDSCAPE GARDEN