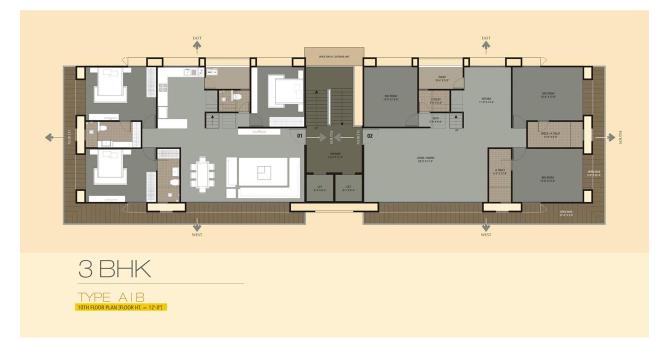

n spread of amenities and a million-dollar view.

Sports, gym, fitness offers amenities of a different perspective.

You get a luxurious and tasteful décor of outdoor.

That keeps kids playful and seniors composed.



### HARMONISE

#### Rhythm of life Cycle.

Oriana preserves your smile for lifetime. Be it an outdoor game, you'll love to be addictive.

Games relaxes, meetings energizes energizes and celebrations purifies.

Whatever may be the outside world, but Oriana will interweave enviable style of Life.



# PLAN 3BHK TYPE A | B

1 ST, 2ND, 3RD, 6TH, 7TH FLOOR PLAN[FLOOR HT.=12'-0"]



## TYPE A | B

4<sup>TH& 8TH</sup> FLOOR PLAN[FLOOR HT.=12'-0'']



## TYPE A | B

5<sup>TH& 9TH</sup> FLOOR PLAN[FLOOR HT.=12'-0'']



## TYPE A | B

#### 10<sup>TH</sup> FLOOR PLAN[FLOOR HT.=12'-0"]



## TYPE C | D | E

1 ST, 2ND, 3RD, 6TH,7TH FLOOR PLAN[FLOOR HT.=12'-0"]



## TYPE C | D | E

4<sup>ST, 8TH</sup> FLOOR PLAN [FLOOR HT.=12'-0"]



## TYPE C | D | E

5TH,9TH FLOOR PLAN[FLOOR HT.=12'-0"]



### TYPE C | D | E

10<sup>TH</sup> FLOOR PLAN [FLOOR HT.=12'-0"]



### LANDSCAPE GARDEN