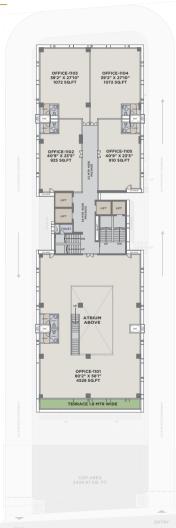

EURNESS THAT MAKES YOU GAZE









# HIGHLIGHTS OF UNIQUE FEATURES

EXCLUSIVE TERRACE ACCESS TO SELECTED OFFICES
AN ICONIC BUILDING WITH FUTURISTIC ELEVATION
UNIQUELY DESIGNED RETAIL SPACE WITH MAXIMUM ROAD FRONTAGE
EXQUISITE 1.85 MTR HEIGHT FOVER
3-LEVEL BASEMENT PARKING WITH DEDICATED PARKING SPACE
12' AND 14' HEIGHT FOR SHOWROONS WITH WITHOULTY COLUMN-FREE SPACE

## SUSTAINABLE DESIGN

EARTHQUAKE RES. STRUCTURE

WATER HARVESTING

USE OF LED

USE OF POWER-SAVING EQUIPMENT LIKE PUMP, LIFT ETC

USE OF ECO-FRIENDLY MATERIAL LIKE AAC BLOCK

TOXIN FREE COLORS

HYDRO-PNEUMATIC WATER SYSTEM

# PROFESSIONALLY MANAGED FACILITIES

HOUSE-KEEPING
ELECTRICIAN
PLUMBER
24X7 SECURITY
PEST CONTROL
FIRST AID
AMC MANAGEMENT















## TYPICAL FLOOR

3RD-4TH-6TH 8TH-9TH-10TH





5TH-7TH

N-(











## SPECIFICATION

#### STRUCTURE

RCC Frame Structure with AAC Blocks Partitions

#### PLUMBING

All Water Supply shall be CPVC and Drainage Line in PVC.

Premium quality plumbing fixtures (Hindware, Grohe, Jacquar, Kohler or equivalent) shall be provided for Toilets.

Sanitaryware will be Cera, Simpolo, Hindware or equivalent

#### FAÇADE

Premium quality, noise free Glass Glazing on exterior surface

#### ELEVATORS

Premium quality Elevators (Johnson, Kone, TKE or equivalent)
shall be provided with automatic doors and SS Finish inside the cabins,
with multi-beam sensors for door operations.

# FLOORING AND WALL CLADDING

Showroom Flooring - 600mm X 600mm VT Tiles
Office Flooring - 600mm X 600mm VT Tiles
Tollet Flooring - 600mm X 600mm VT Tiles
Tollet Dado - 600mm X 600mm Tiles - Up