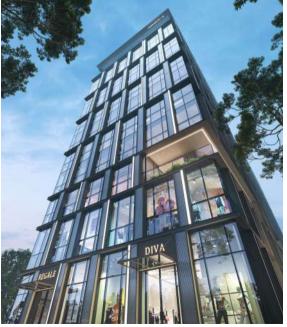

# HIGHLIGHTS OF UNIQUE FEATURES

EXCLUSIVE TERRACE ACCESS TO SELECTED OFFICES
AN ICONIC BUILDING WITH FUTURISTIC ELEVATION
UNIQUELY DESIGNED RETAIL SPACE WITH MAXIMUM ROAD FRONTAGE
EXQUISITE 1.85 MTR HEIGHT FOVER
3-LEVEL BASEMENT PARKING WITH DEDICATED PARKING SPACE
12' AND 14' HEIGHT FOR SHOWROONS WITH WITHOULTY COLUMN-FREE SPACE