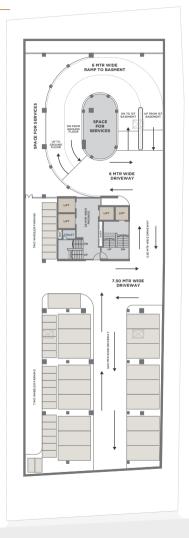

# UNIQUE FEATURES OF ORBIT 4

3 LEVEL
BASEMENT PARKING

3.85 MTR EXCLUSIVE TERRACE
FOYER HEIGHT ACCESS TO SELECTED OFFICES

11 FT FLOOR HEIGHT

OPEN AIR
CAFETERIA

HIGHSPEED 4 ELEVATORS

USE OF GSC
SUN BREAKERS

# HIGHLIGHTS OF UNIQUE FEATURES

EXCLUSIVE TERRACE ACCESS TO SELECTED OFFICES
AN ICONIC BUILDING WITH FUTURISTIC ELEVATION
UNIQUELY DESIGNED RETAIL SPACE WITH MAXIMUM ROAD FRONTAGE
EXQUISITE 1.85 MTR HEIGHT FOVER
3-LEVEL BASEMENT PARKING WITH DEDICATED PARKING SPACE
12' AND 14' HEIGHT FOR SHOWROONS WITH WITHOULTY COLUMN-FREE SPACE