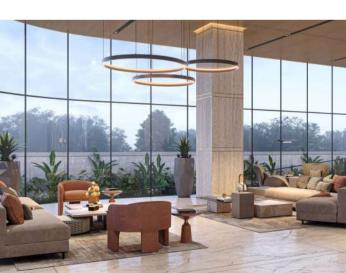

# UNIQUE FEATURES OF ORBIT 4

3 LEVEL
BASEMENT PARKING

3.85 MTR EXCLUSIVE TERRACE
FOYER HEIGHT ACCESS TO SELECTED OFFICES

11 FT FLOOR HEIGHT

OPEN AIR
CAFETERIA

HIGHSPEED 4 ELEVATORS

USE OF GSC
SUN BREAKERS

# HIGHLIGHTS OF UNIQUE FEATURES

EXCLUSIVE TERRACE ACCESS TO SELECTED OFFICES
AN ICONIC BUILDING WITH FUTURISTIC ELEVATION
UNIQUELY DESIGNED RETAIL SPACE WITH MAXIMUM ROAD FRONTAGE
EXQUISITE 1.85 MTR HEIGHT FOVER
3-LEVEL BASEMENT PARKING WITH DEDICATED PARKING SPACE
12' AND 14' HEIGHT FOR SHOWROONS WITH WITHOULTY COLUMN-FREE SPACE