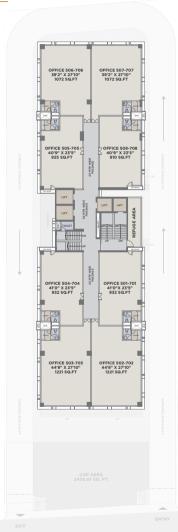

RANDEURNESS THAT MAKES YOU GAZE









# HIGHLIGHTS OF UNIQUE FEATURES

EXCLUSIVE TERRACE ACCESS TO SELECTED OFFICES
AN ICONIC BUILDING WITH FUTURISTIC ELEVATION
UNIQUELY DESIGNED RETAIL SPACE WITH MAXIMUM ROAD FRONTAGE
EXQUISITE 1.85 MTR HEIGHT FOVER
3-LEVEL BASEMENT PARKING WITH DEDICATED PARKING SPACE
12' AND 14' HEIGHT FOR SHOWROONS WITH WITHOULTY COLUMN-FREE SPACE

## SUSTAINABLE DESIGN

EARTHQUAKE RES. STRUCTURE

WATER HARVESTING

USE OF LED

USE OF POWER-SAVING EQUIPMENT LIKE PUMP, LIFT ETC

USE OF ECO-FRIENDLY MATERIAL LIKE AAC BLOCK

TOXIN FREE COLORS

HYDRO-PNEUMATIC WATER SYSTEM

# PROFESSIONALLY MANAGED FACILITIES

HOUSE-KEEPING
ELECTRICIAN
PLUMBER
24X7 SECURITY
PEST CONTROL
FIRST AID
AMC MANAGEMENT















## TYPICAL FLOOR

3RD-4TH-6TH 8TH-9TH-10TH





5TH-7TH

N-(











## SPECIFICATION

#### STRUCTURE

RCC Frame Structure with AAC Blocks Partitions

#### PLUMBING

All Water Supply shall be CPVC and Drainage Line in PVC.

Premium quality plumbing fixtures (Hindware, Grohe, Jacquar, Kohler or equivalent) shall be provided for Toilets.

Sanitaryware will be Cera, Simpolo, Hindware or equivalent

#### FAÇADE

Premium quality, noise free Glass Glazing on exterior surface

#### ELEVATORS

Premium quality Elevators (Johnson, Kone, TKE or equivalent)
shall be provided with automatic doors and SS Finish inside the cabins,
with multi-beam sensors for door operations.

# FLOORING AND WALL CLADDING

Showroom Flooring - 600mm X 600mm VT Tiles
Office Flooring - 600mm X 600mm VT Tiles
Tollet Flooring - 600mm X 600mm VT Tiles
Tollet Dado - 600mm X 600mm Tiles