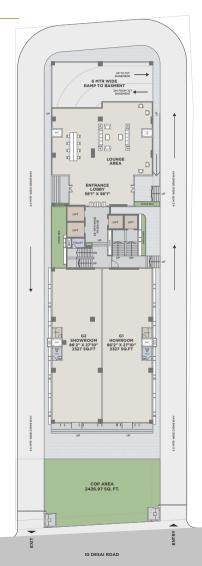

# HIGHLIGHTS OF UNIQUE FEATURES

EXCLUSIVE TERRACE ACCESS TO SELECTED OFFICES
AN ICONIC BUILDING WITH FUTURISTIC ELEVATION
UNIQUELY DESIGNED RETAIL SPACE WITH MAXIMUM ROAD FRONTAGE
EXQUISITE 1.85 MTR HEIGHT FOVER
3-LEVEL BASEMENT PARKING WITH DEDICATED PARKING SPACE
12' AND 14' HEIGHT FOR SHOWROONS WITH WITHOULTY COLUMN-FREE SPACE