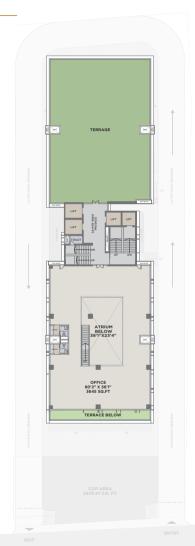

ESS THAT MAKES YOU GAZE









# HIGHLIGHTS OF UNIQUE FEATURES

EXCLUSIVE TERRACE ACCESS TO SELECTED OFFICES
AN ICONIC BUILDING WITH FUTURISTIC ELEVATION
UNIQUELY DESIGNED RETAIL SPACE WITH MAXIMUM ROAD FRONTAGE
EXQUISITE 1.85 MTR HEIGHT FOVER
3-LEVEL BASEMENT PARKING WITH DEDICATED PARKING SPACE
12' AND 14' HEIGHT FOR SHOWROONS WITH WITHOULTY COLUMN-FREE SPACE

## SUSTAINABLE DESIGN

EARTHQUAKE RES. STRUCTURE

WATER HARVESTING

USE OF LED

USE OF POWER-SAVING EQUIPMENT LIKE PUMP, LIFT ETC

USE OF ECO-FRIENDLY MATERIAL LIKE AAC BLOCK

TOXIN FREE COLORS

HYDRO-PNEUMATIC WATER SYSTEM

# PROFESSIONALLY MANAGED FACILITIES

HOUSE-KEEPING
ELECTRICIAN
PLUMBER
24X7 SECURITY
PEST CONTROL
FIRST AID
AMC MANAGEMENT















## TYPICAL FLOOR

3RD-4TH-6TH 8TH-9TH-10TH





5TH-7TH

N-(











## SPECIFICATION

#### STRUCTURE

RCC Frame Structure with AAC Blocks Partitions

#### PLUMBING

All Water Supply shall be CPVC and Drainage Line in PVC.

Premium quality plumbing fixtures (Hindware, Grohe, Jacquar, Kohler or equivalent) shall be provided for Toilets.

Sanitaryware will be Cera, Simpolo, Hindware or equivalent

#### FAÇADE

Premium quality, noise free Glass Glazing on exterior surface

#### ELEVATORS

Premium quality Elevators (Johnson, Kone, TKE or equivalent)
shall be provided with automatic doors and SS Finish inside the cabins,
with multi-beam sensors for door operations.

# FLOORING AND WALL CLADDING

Showroom Flooring - 600mm X 600mm VT Tiles
Office Flooring - 600mm X 600mm VT Tiles
Tollet Flooring - 600mm X 600mm VT Tiles
Tollet Dado - 600mm X 600mm Tiles - Upto 4