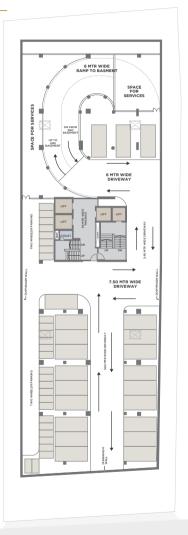

# UNIQUE FEATURES OF ORBIT 4

3 LEVEL
BASEMENT PARKING

3.85 MTR EXCLUSIVE TERRACE
FOYER HEIGHT ACCESS TO SELECTED OFFICES

11 FT FLOOR HEIGHT

OPEN AIR
CAFETERIA

HIGHSPEED 4 ELEVATORS

USE OF GSC
SUN BREAKERS

# HIGHLIGHTS OF UNIQUE FEATURES

EXCLUSIVE TERRACE ACCESS TO SELECTED OFFICES
AN ICONIC BUILDING WITH FUTURISTIC ELEVATION
UNIQUELY DESIGNED RETAIL SPACE WITH MAXIMUM ROAD FRONTAGE
EXQUISITE 1.85 MTR HEIGHT FOVER
3-LEVEL BASEMENT PARKING WITH DEDICATED PARKING SPACE
12' AND 14' HEIGHT FOR SHOWROONS WITH WITHOULTY COLUMN-FREE SPACE