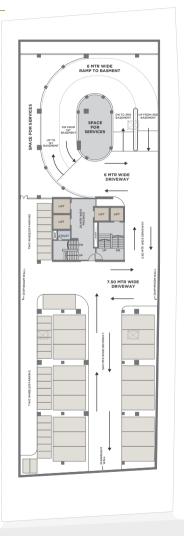

# UNIQUE FEATURES OF ORBIT 4

3 LEVEL
BASEMENT PARKING

3.85 MTR EXCLUSIVE TERRACE
FOYER HEIGHT ACCESS TO SELECTED OFFICES

11 FT FLOOR HEIGHT

OPEN AIR
CAFETERIA

HIGHSPEED 4 ELEVATORS

USE OF GSC
SUN BREAKERS

# HIGHLIGHTS OF UNIQUE FEATURES

EXCLUSIVE TERRACE ACCESS TO SELECTED OFFICES
AN ICONIC BUILDING WITH FUTURISTIC ELEVATION
UNIQUELY DESIGNED RETAIL SPACE WITH MAXIMUM ROAD FRONTAGE
EXQUISITE 1.85 MTR HEIGHT FOVER
3-LEVEL BASEMENT PARKING WITH DEDICATED PARKING SPACE
12' AND 14' HEIGHT FOR SHOWROONS WITH WITHOULTY COLUMN-FREE SPACE