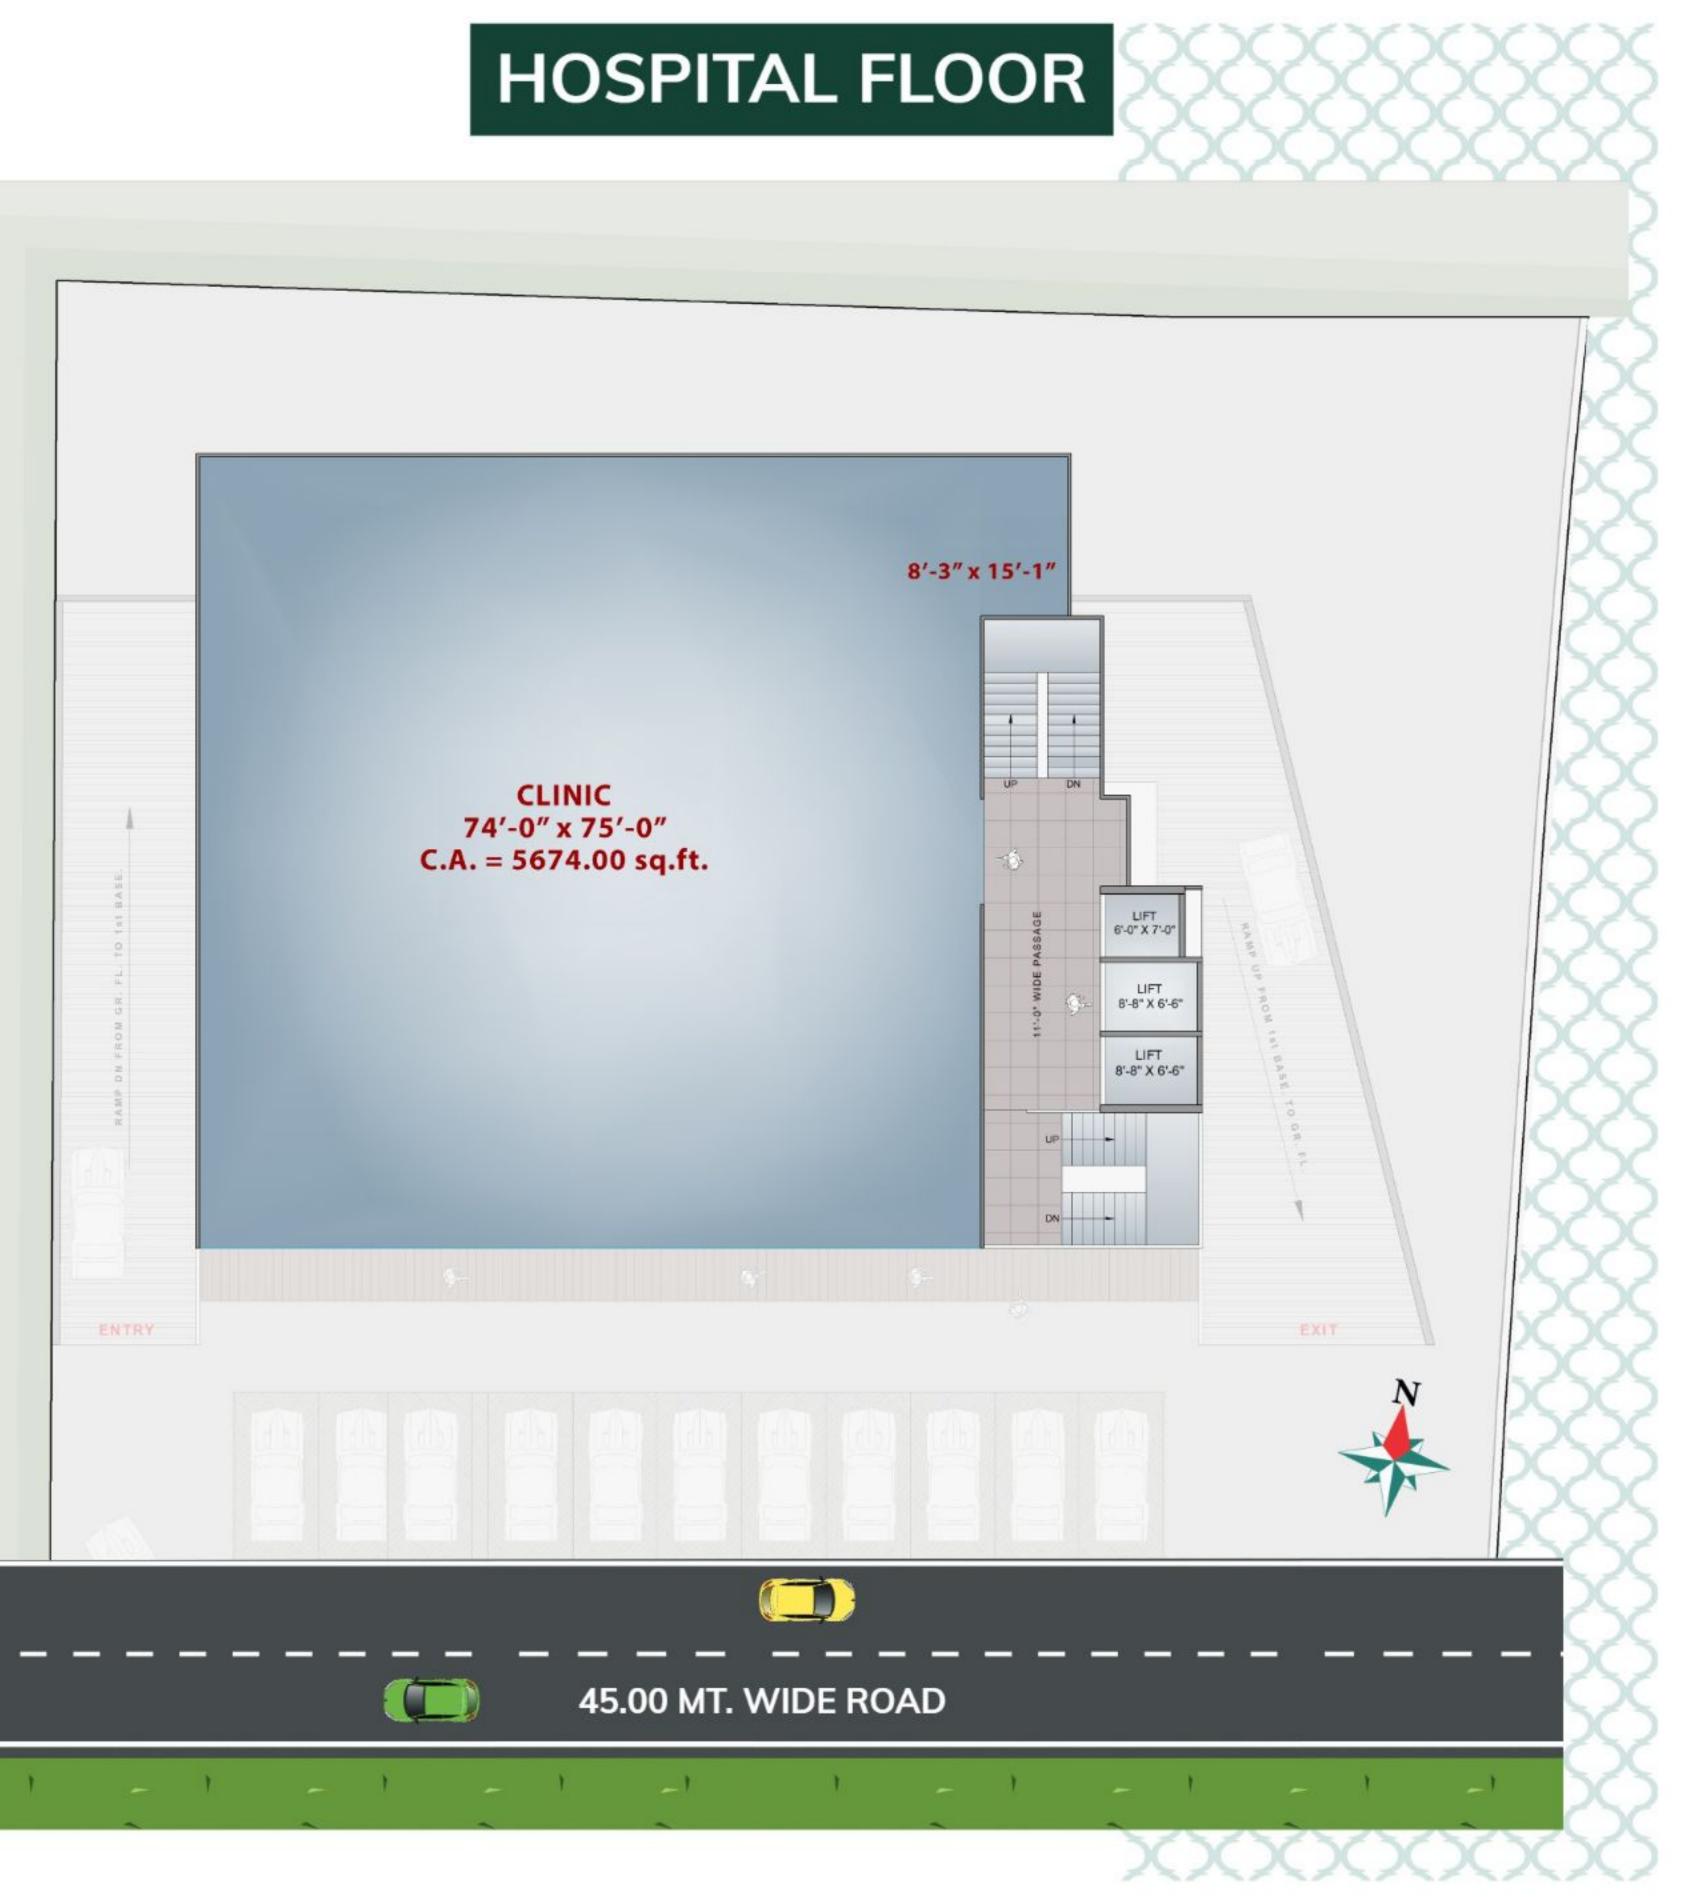

Spaces for Medical Excellence

Welcome to CURE by Solaris Group, an environment crafted for those dedicated to the art and science of healing. Designed specifically for medical professionals, CURE redefines what a workspace can be — blending advanced functionality, refined aesthetics, and a tranquil atmosphere to support your practice and patient care.

### Where Medicine Meets Modernity

### A Commitment to Health & Innovation

### **Crafted for Patient-Centered Practice**

#### Step into a New Era of Healthcare Spaces

# An Environment to Diagnose, Heal, and Thrive







A Healing Space, One Elevation at a Time











Empowering Your Practice with Purpose-Built Spaces.







Showroom Spaces That Add Value to a Thriving Professional Hub.

A ROHERA ALLIANCE



























Future-Ready Spaces for Today's Healthcare Leaders.







The Right Cure for Medical Professionals' Needs"

CURE



Your Dose of Innovation in **Every Corner** 

-





# SPECIFICATIONS

#### FLOORING & WALL CLADDING:

- Italian marble/Italian tiles or equivalent make in atrium area, floors & walls, lift wall cladding common passage & wall.
- Export quality granite in staircase from top to bottom
- Premium full body vitrified tiles in all Showrooms & Offices.
- Combination of export quality granite and high duty paver blocks at ground level parking and ramp.
- Kota Stone flooring in 1st basement parking with mirror polish and 2nd & 3rd Basement Concrete trimix flooring

#### ELECTRIFICATION:

- Armoured cable (ISI make Polycab, RR Kabel, KEI or equivalent make) for all Showrooms & Offic