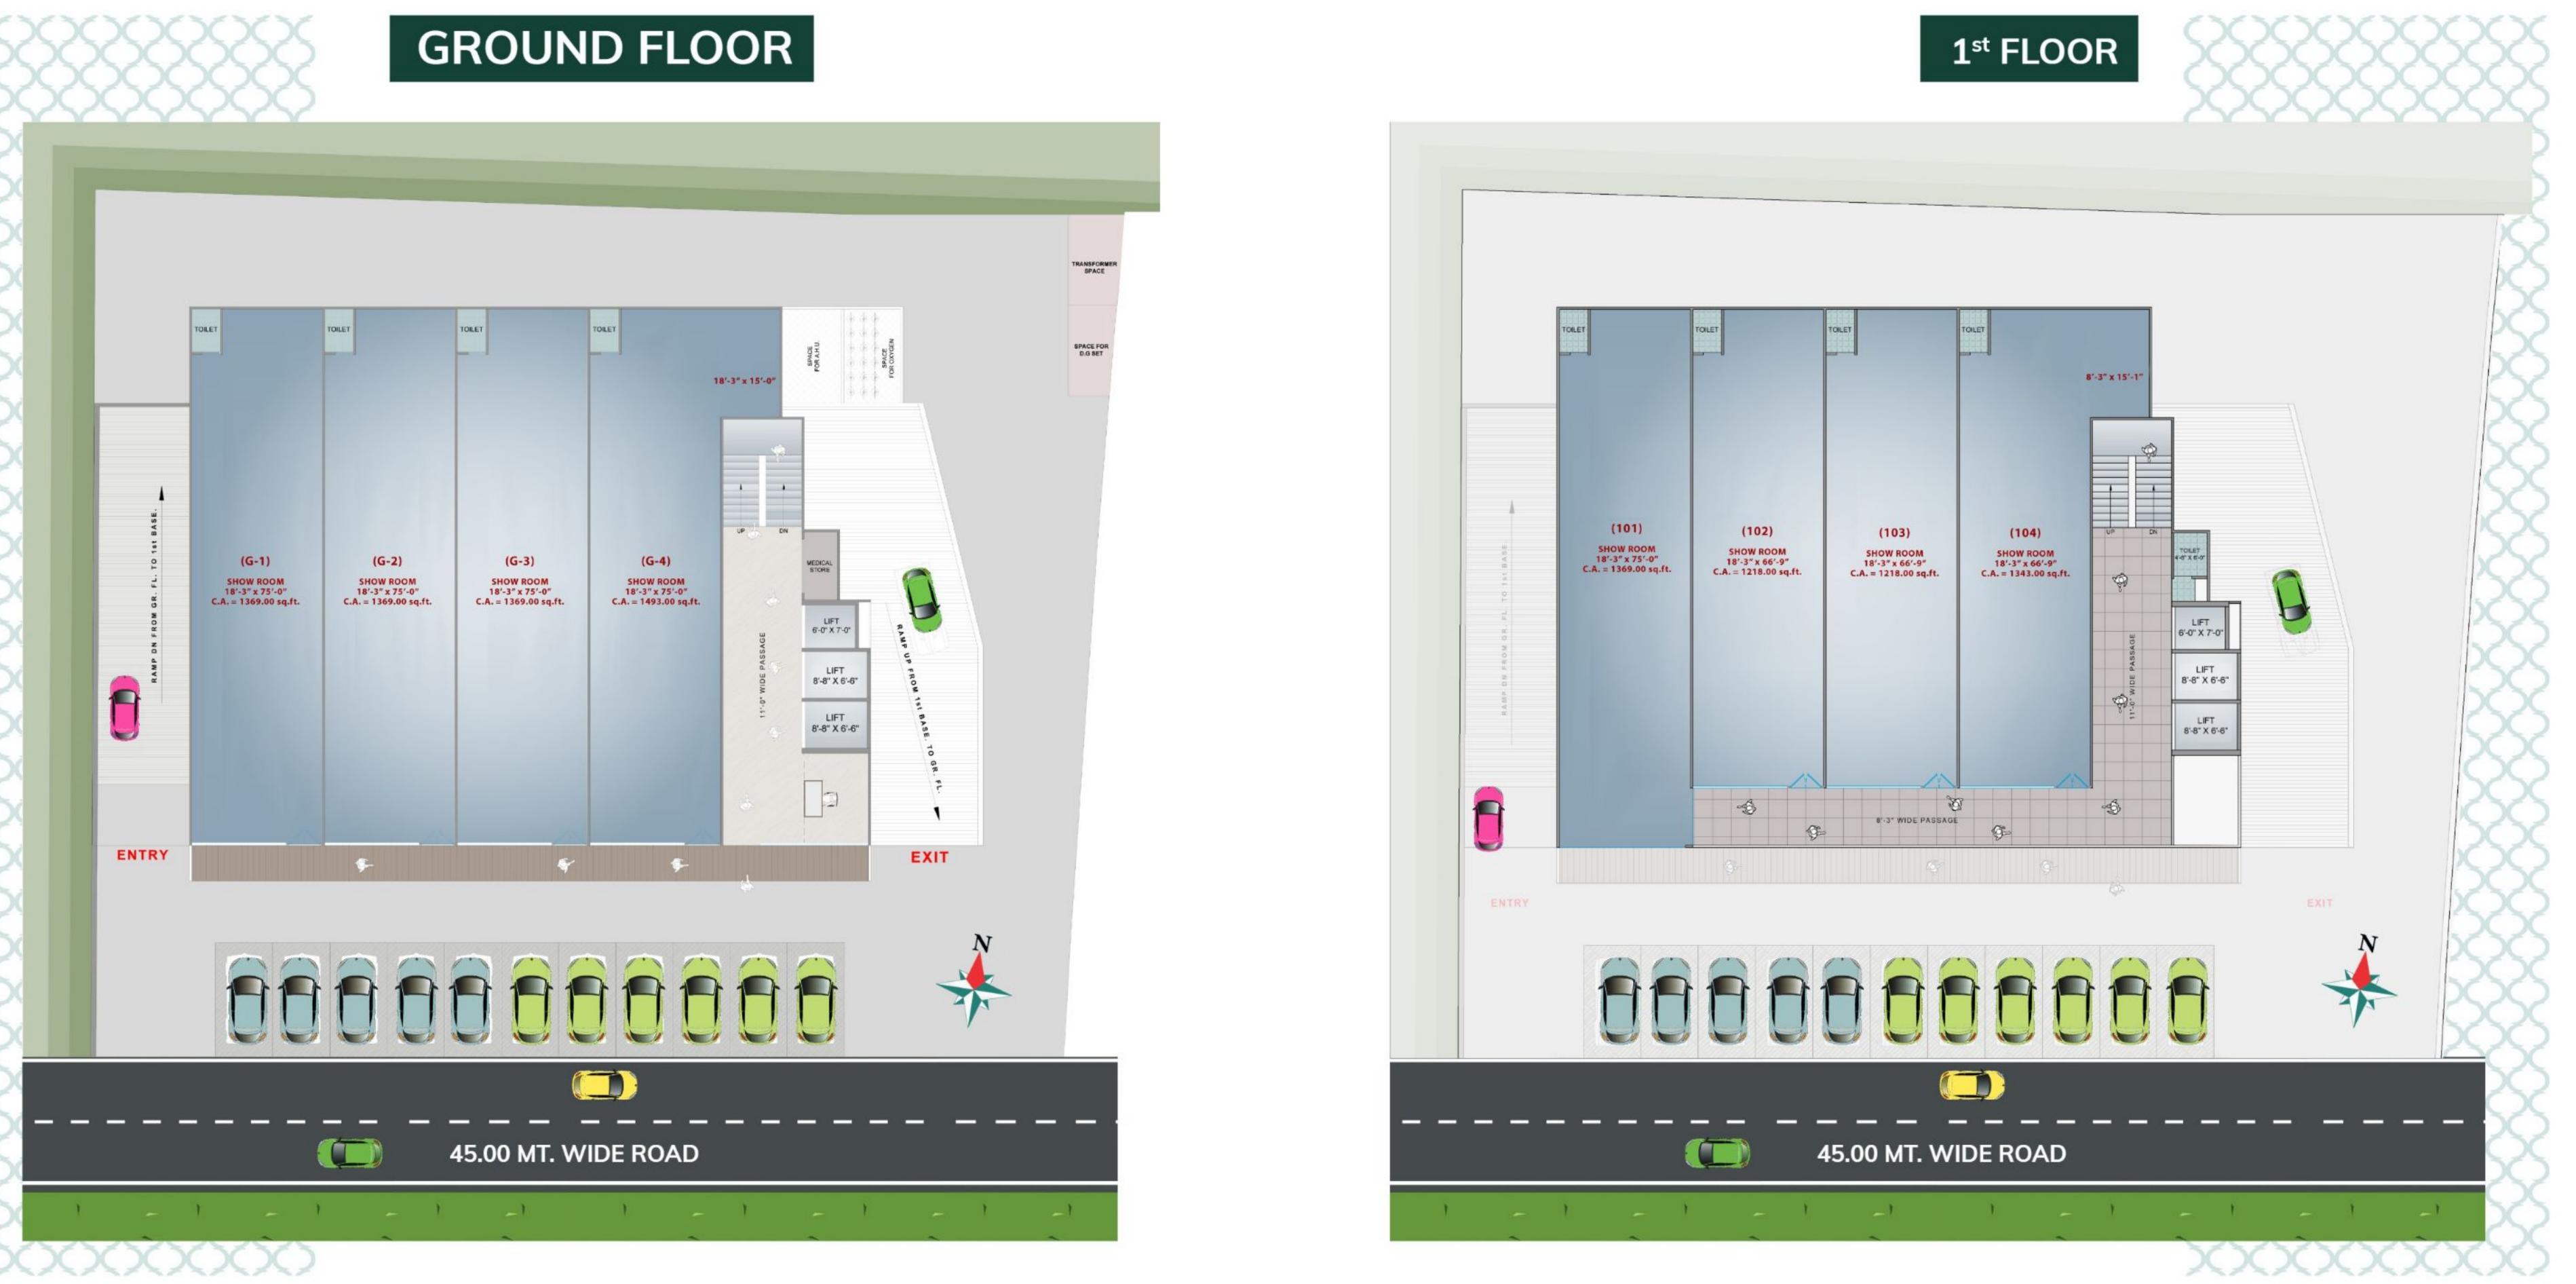

### Crafting Spaces for Medical Excellence

Welcome to CURE by Solaris Group, an environment crafted for those dedicated to the art and science of healing. Designed specifically for medical professionals, CURE redefines what a workspace can be — blending advanced functionality, refined aesthetics, and a tranquil atmosphere to support your practice and patient care.

### Where Medicine Meets Modernity

### A Commitment to Health & Innovation

### **Crafted for Patient-Centered Practice**

#### Step into a New Era of Healthcare Spaces

# An Environment to Diagnose, Heal, and Thrive







A Healing Space, One Elevation at a Time











Empowering Your Practice with Purpose-Built Spaces.







Showroom Spaces That Add Value to a Thriving Professional Hub.

A ROHERA ALLIANCE



























Future-Ready Spaces for Today's Healthcare Leaders.







The Right Cure for Medical Professionals' Needs"

CURE



Your Dose of Innovation in **Every Corner** 

-





# SPECIFICATIONS

#### FLOORING & WALL CLADDING:

- Italian marble/Italian tiles or equivalent make in atrium area, floors & walls, lift wall cladding common passage & wall.
- Export quality granite in staircase from top to bottom
- Premium full body vitrified tiles in all Showrooms & Offices.
- Combination of export quality granite and high duty paver blocks at ground level parking and ramp.
- Kota Stone flooring in 1st basement parking with mirror polish and 2nd & 3rd Basement Concrete trimix flooring

#### ELECTRIFICATION:

- Armoured cable (ISI make Polycab, RR Kabel, KEI or equivalent make) for all Showr