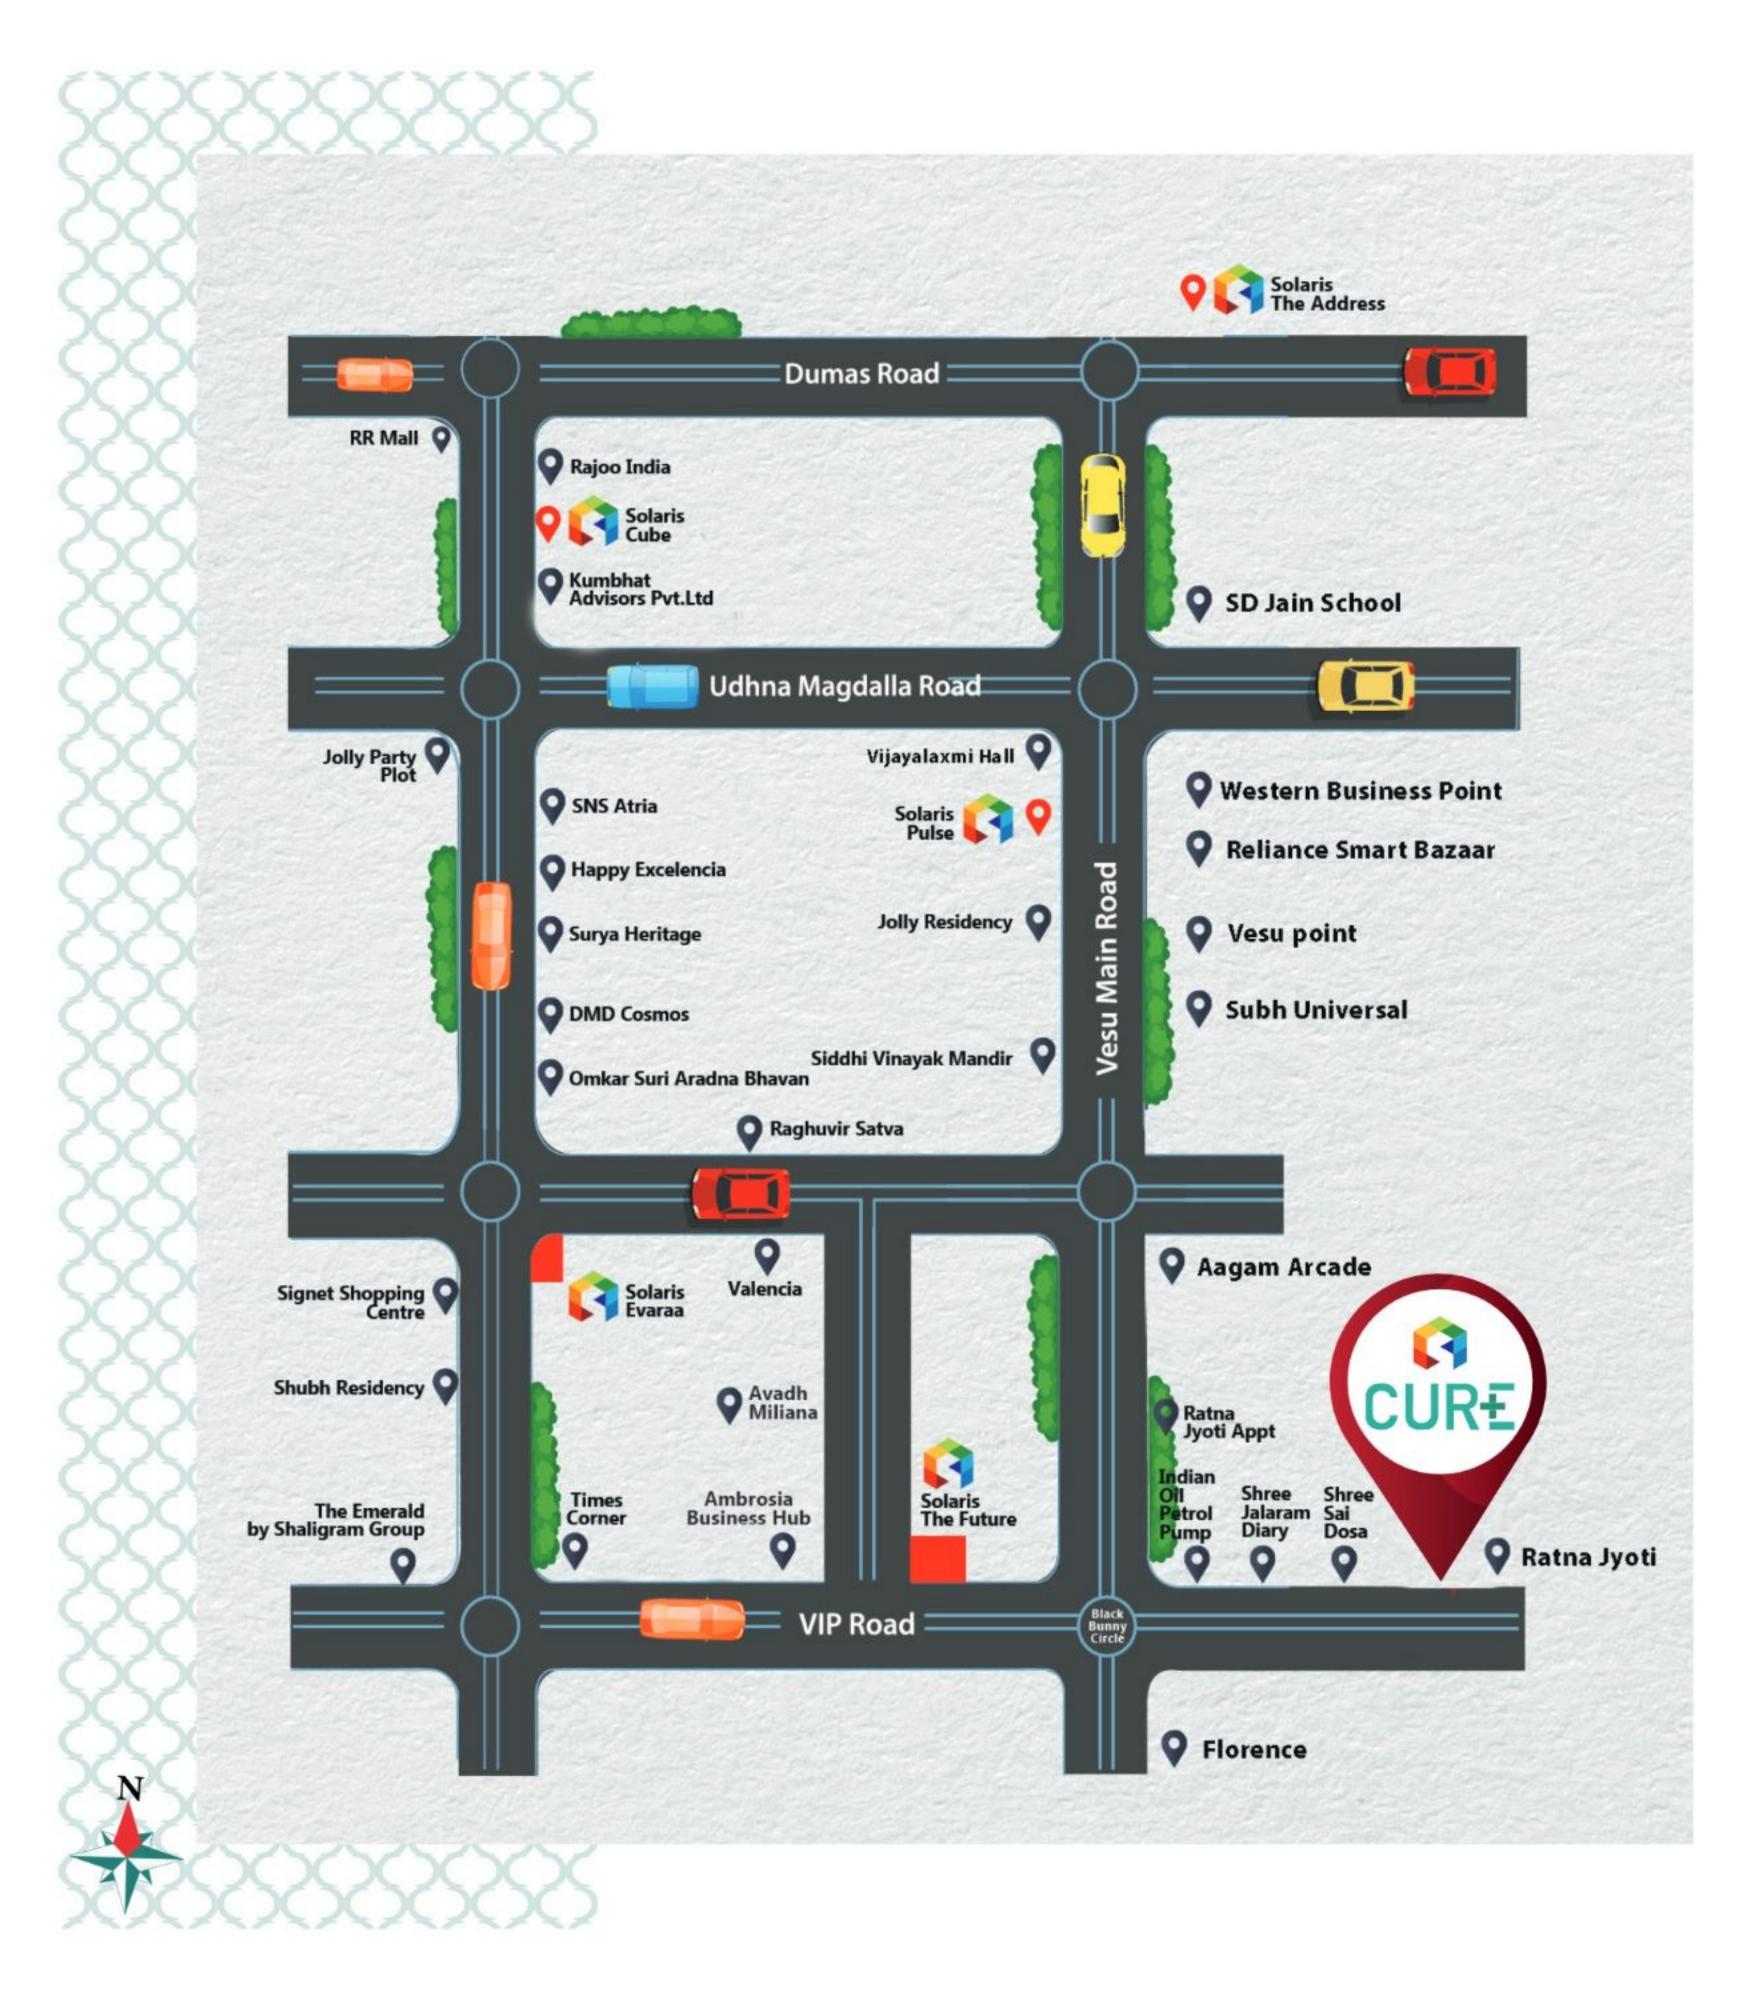

### Vastu Consultant Gurudatt Shinoy

Site Address Solaris Cure: Besides; Ratna Jyoti, Near Black Bunny Circle, VIP Road, Surat