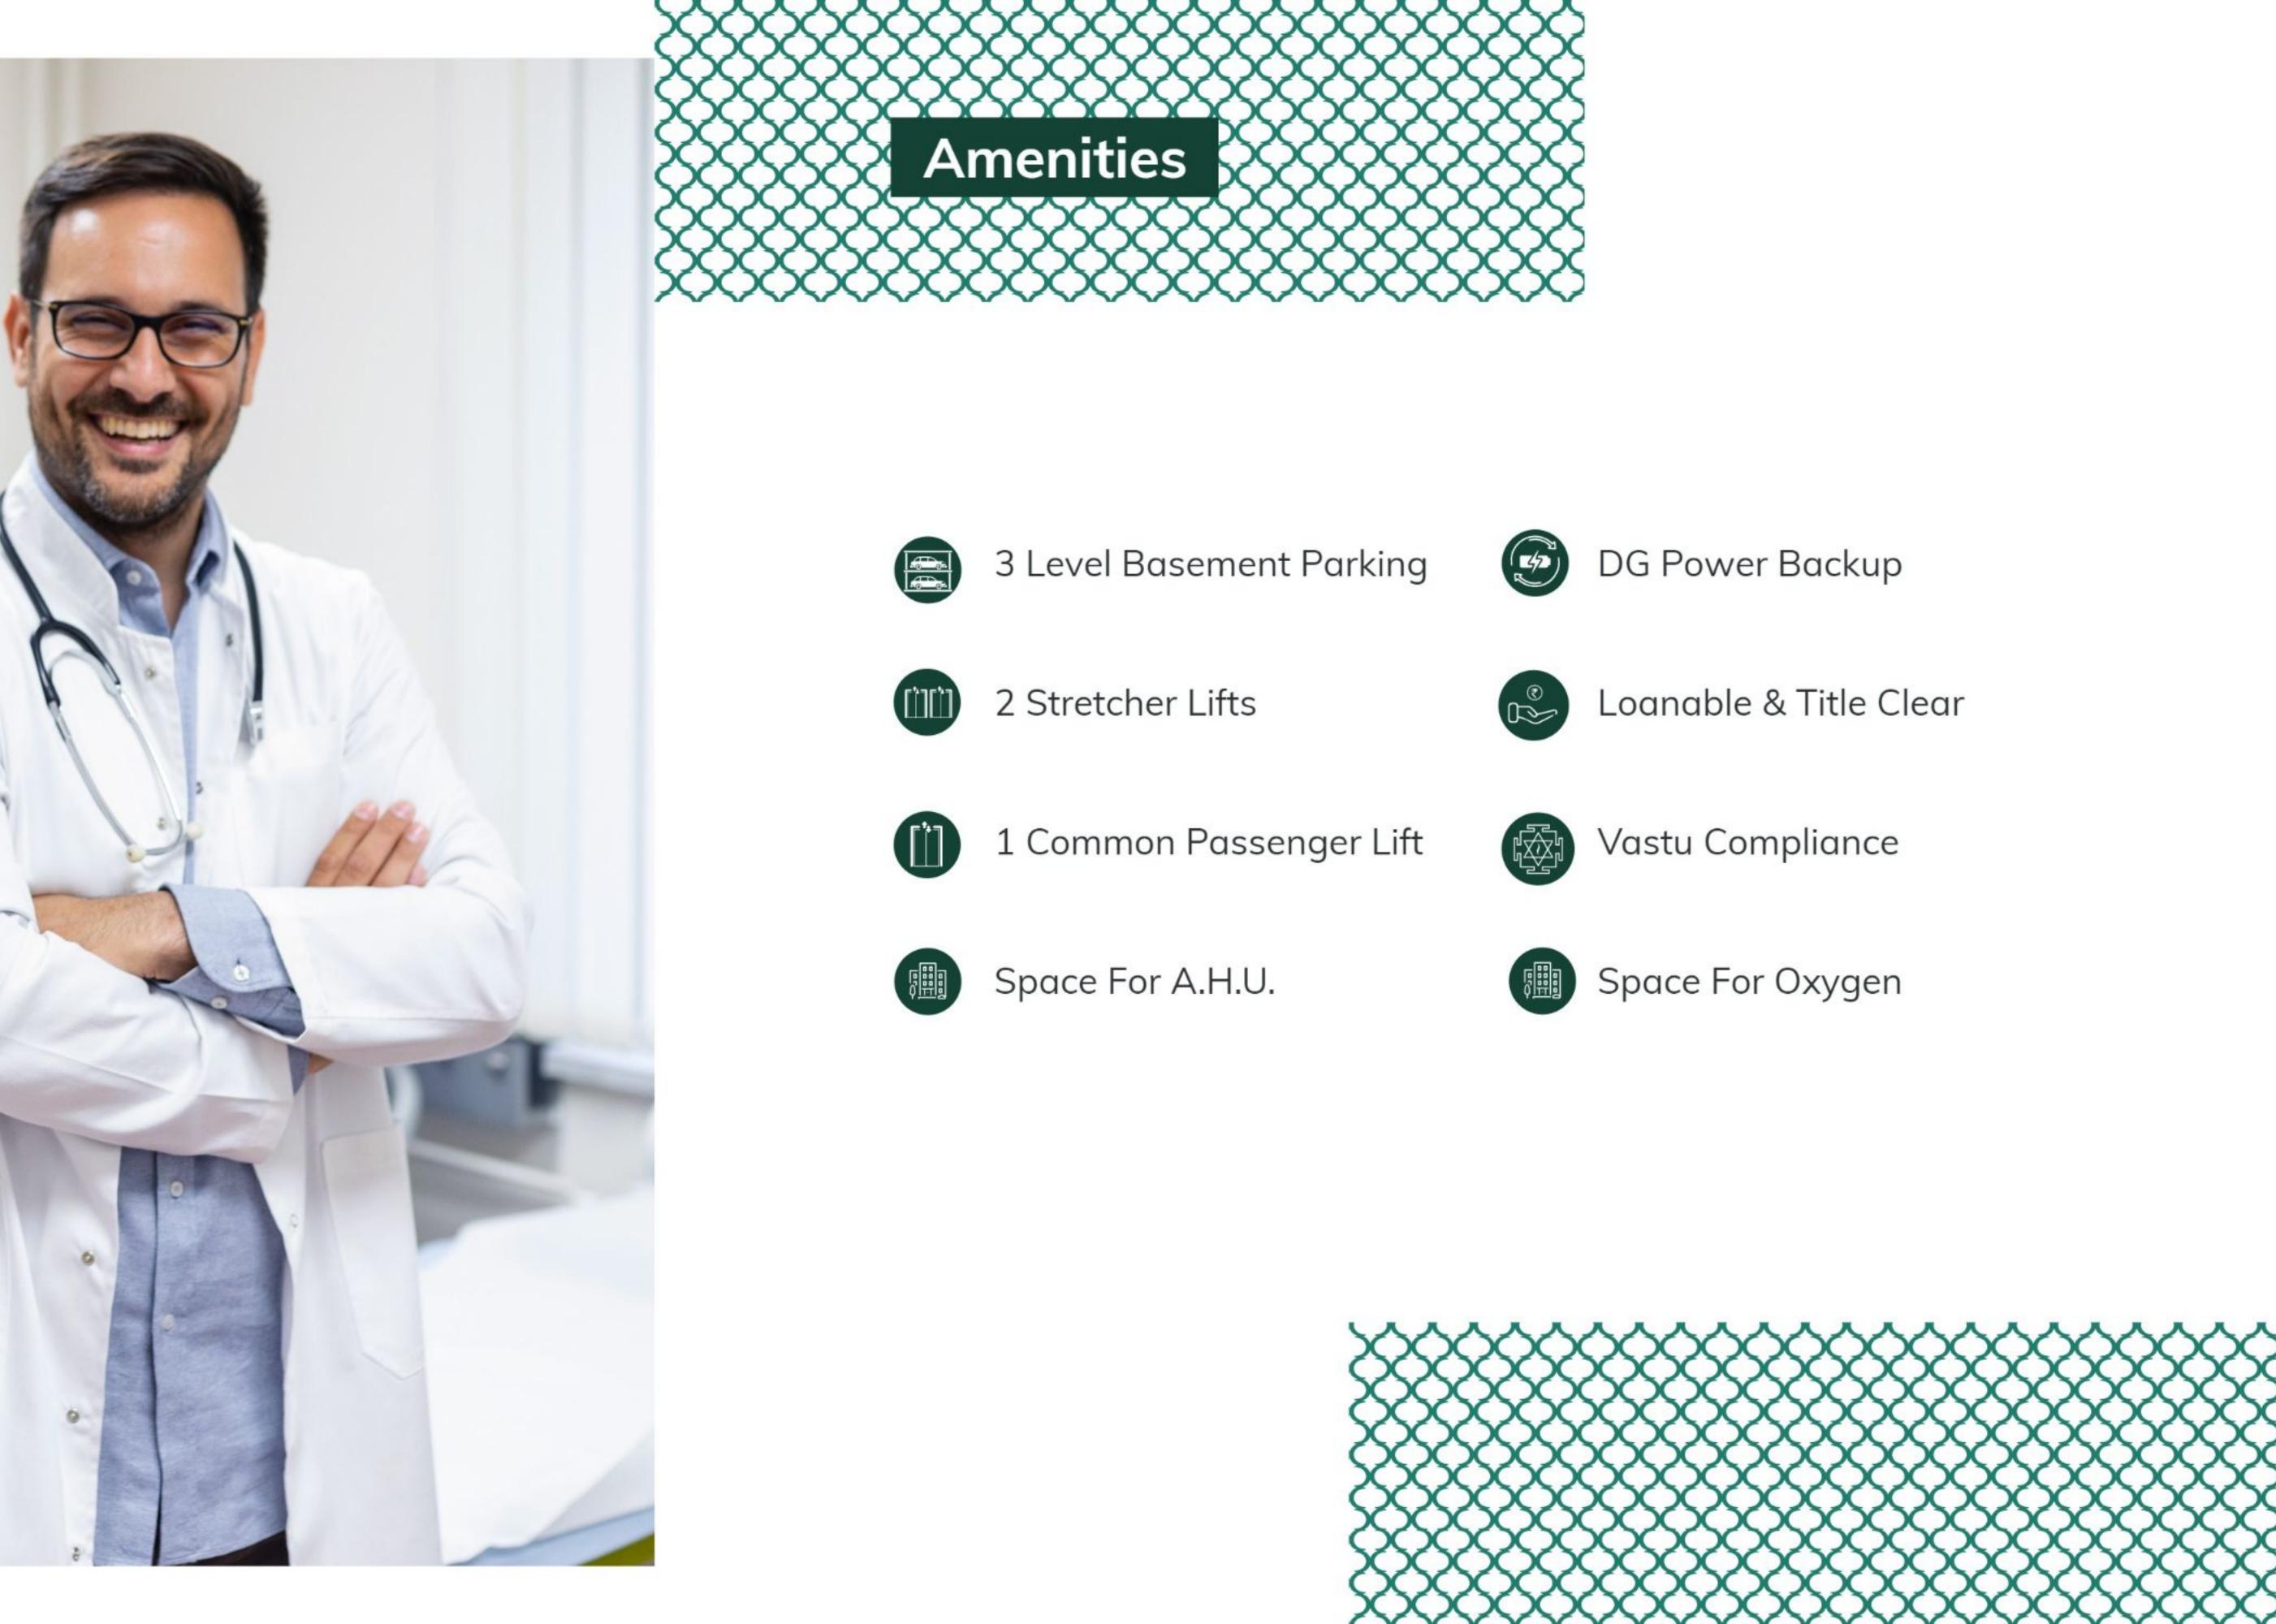

s Group, an environment crafted for those dedicated to the art and science of healing. Designed specifically for medical professionals, CURE redefines what a workspace can be — blending advanced functionality, refined aesthetics, and a tranquil atmosphere to support your practice and patient care.

### Where Medicine Meets Modernity

### A Commitment to Health & Innovation

### **Crafted for Patient-Centered Practice**

#### Step into a New Era of Healthcare Spaces

# An Environment to Diagnose, Heal, and Thrive







A Healing Space, One Elevation at a Time











Empowering Your Practice with Purpose-Built Spaces.







Showroom Spaces That Add Value to a Thriving Professional Hub.

A ROHERA ALLIANCE



























Future-Ready Spaces for Today's Healthcare Leaders.







The Right Cure for Medical Professionals' Needs"

CURE



Your Dose of Innovation in **Every Corner** 

-





# SPECIFICATIONS

#### FLOORING & WALL CLADDING:

- Italian marble/Italian tiles or equivalent make in atrium area, floors & walls, lift wall cladding common passage & wall.
- Export quality granite in staircase from top to bottom
- Premium full body vitrified tiles in all Showrooms & Offices.
- Combination of export quality granite and high duty paver blocks at ground level parking and ramp.
- Kota Stone flooring in 1st basement parking with mirror polish and 2nd & 3rd Basement Concrete trimix flooring

#### ELECTRIFICATION:

- Armoured cable (ISI make Polycab, RR Kabel, KEI or equivalent make) for all Showrooms & Offices.
- Distribution board (Legrand/ Schneider) with all ac