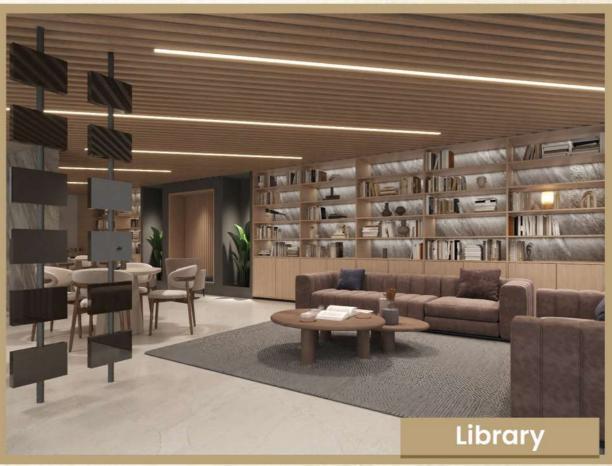

### Indoor Amenities

- 1) 5 Star Lounge
- 2) 5 Star Banquet Hall
- 3) Squash
- 4) Fully Equipped Gym
- 5) Aerobics & Yoga Lounge
- 6) Indoor Heated Pool

Note: All the images of amenities are for reference purpose only.

### Indoor Amenities