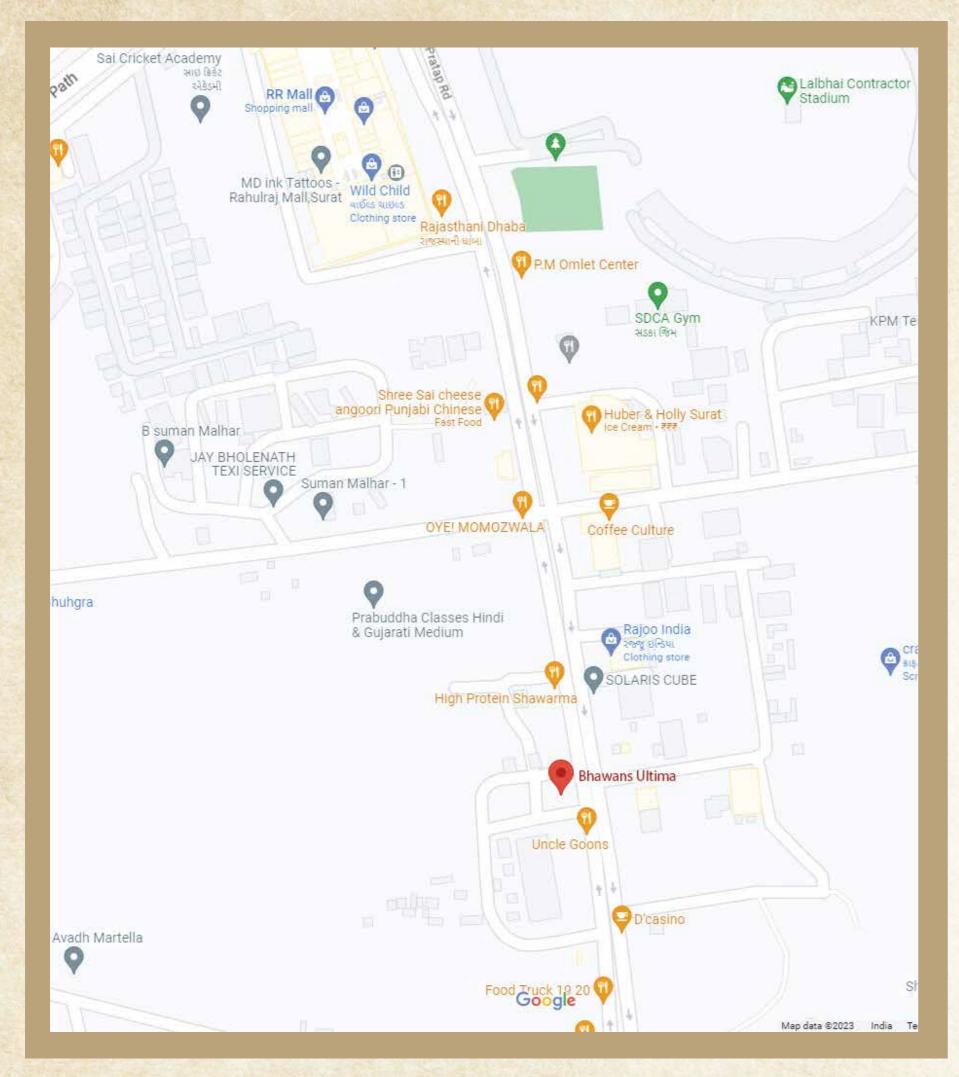

### Click here for directions

Address: TP 28, in Front of Rajoo India, Landmark Rahul Raj Mall

### Walking Distance:

Rahul Raj Mall, Central (Shopping Mall)

Various Convenience Stores, Pharmacies, Banks, ATMs, and Home Appliances stores

Super Markets, Car & Bike Showroom etc.

Restaurants & Cafe like Hubber & Holly Surat, Rajasthani Dhaba, Coffee Culture, Theka Coffee, etc.

### At 5-20 min distance:

Medical Emergencies and Hospitals, School, Diamond Bourse, College

**Coming Soon** 