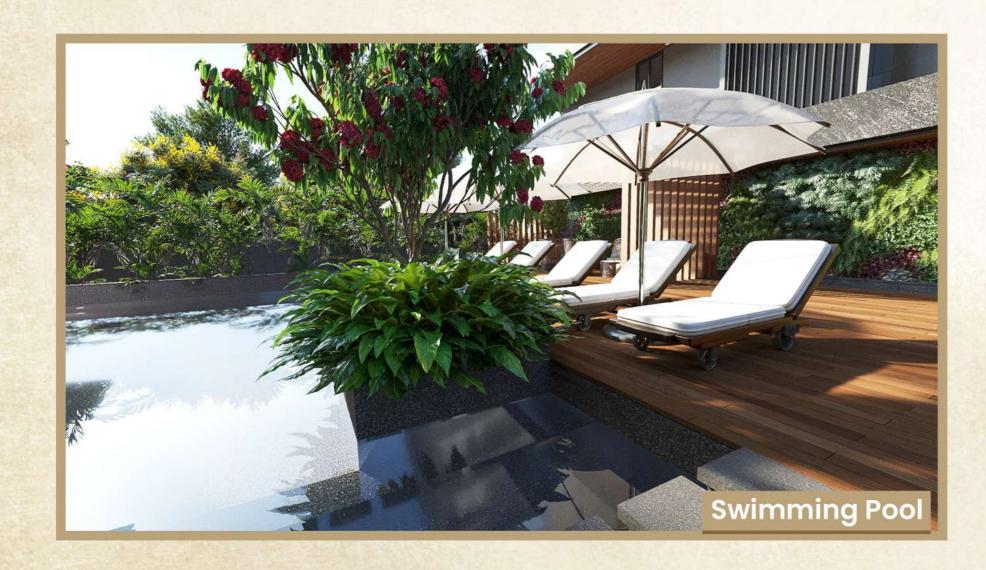

of outdoor sports and amenities. Come home every day to a spacious life. And gift your family a whole new lifestyle. Everything is larger than life at Bhawans – Ultima.



**4-5** BHK
Ultra Luxurious Living
Coming Soon



# Typical Layout





# Ground Layout



### Indoor Amenities

- 1) 5 Star Lounge
- 2) 5 Star Banquet Hall
- 3) Squash
- 4) Fully Equipped Gym
- 5) Aerobics & Yoga Lounge
- 6) Indoor Heated Pool







Note: All the images of amenities are for reference purpose only.

### Indoor Amenities













### **Outdoor Amenities**

### Lifestyle:

- 1) Gazebo Sitting
- 2) Indoor Waterfall
- 3) Forest Dense Plantation
- 4) Senior Citizen Area
- 5) Central Garden
- 6) Guest Rooms
- 7) Double Basements

### Sports:

- 1) Swimming Pool
- 2) Badminton Court
- 3) Jogging Track







### **Outdoor Amenities**

















### State of the Art Wellness

- 1) Steam
- 2) Sauna
- 3) Jacuzzi
- 4) Infrared Therapy
- 5) Turkish Hammam
- 6) Thermal Pool









BUILDING - A (5 BHK)

Type-1 R.C.A 3391 Sq.Ft S.A 6280 Sq.Ft

Type-2 R.C. s.A

R.C.A 3253 Sq.Ft S.A 6024 Sq.Ft







BUILDING - E 5 BHK
Unit Plan 5 BHK
R.C.A 3253 Sq.Ft
S.A 6024 Sq.Ft







BUILDING - I Unit Plan 5 BHK

R.C.A 3800 Sq.Ft

S.A 7037 Sq.Ft







BUILDING - 0 Unit Plan 4 BHK
R.C.A 2978 Sq.Ft
S.A 5515 Sq.Ft







BUILDING - U (4 BHK)

Type-1 R.C.A 2978 Sq.Ft S.A 5515 Sq.Ft

Type-2 R.C.A 3101 Sq.Ft S.A 5743 Sq.Ft

### Click here for directions



Address: TP 28, in Front of Rajoo India, Landmark Rahul Raj Mall

### Commute with ease

### Wherever you please

- The Airport is 5 mins away.
- Railway