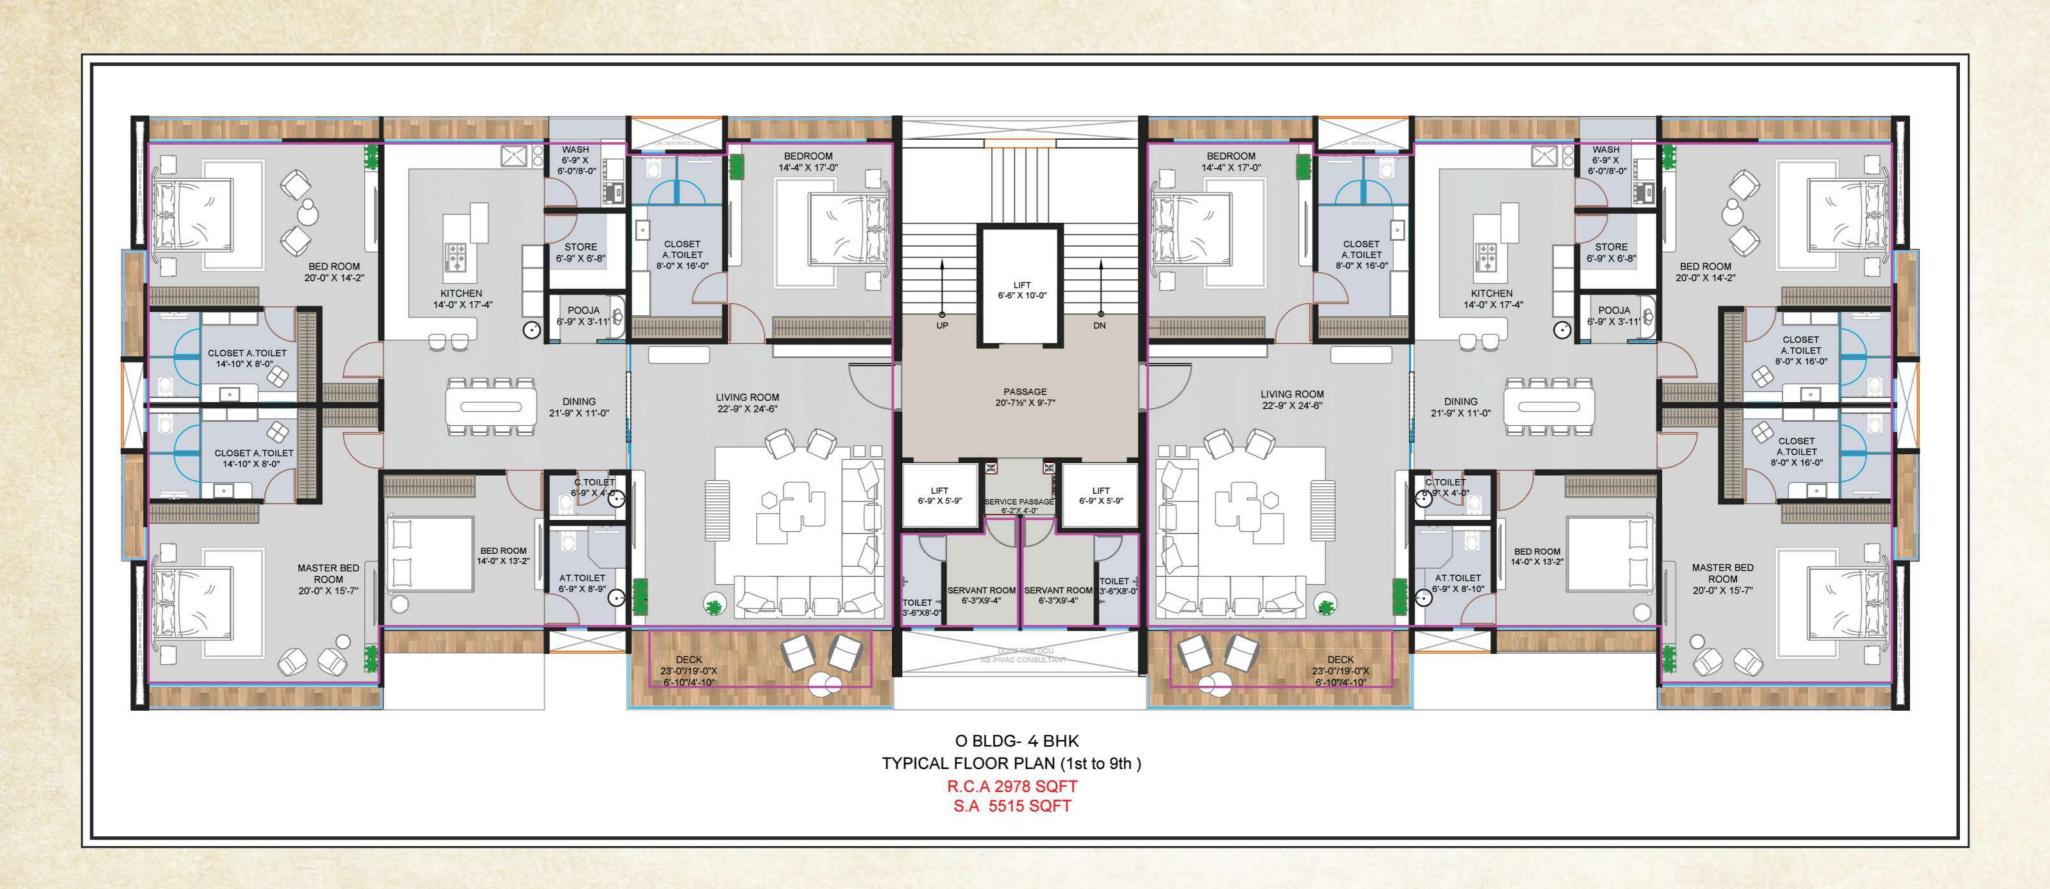

BUILDING - E 5 BHK
Unit Plan 5 BHK
R.C.A 3253 Sq.Ft
S.A 6024 Sq.Ft

BUILDING - I Unit Plan 5 BHK

R.C.A 3800 Sq.Ft

S.A 7037 Sq.Ft

BUILDING - 0 Unit Plan 4 BHK
R.C.A 2978 Sq.Ft
S.A 5515 Sq.Ft

BUILDING - U (4 BHK)