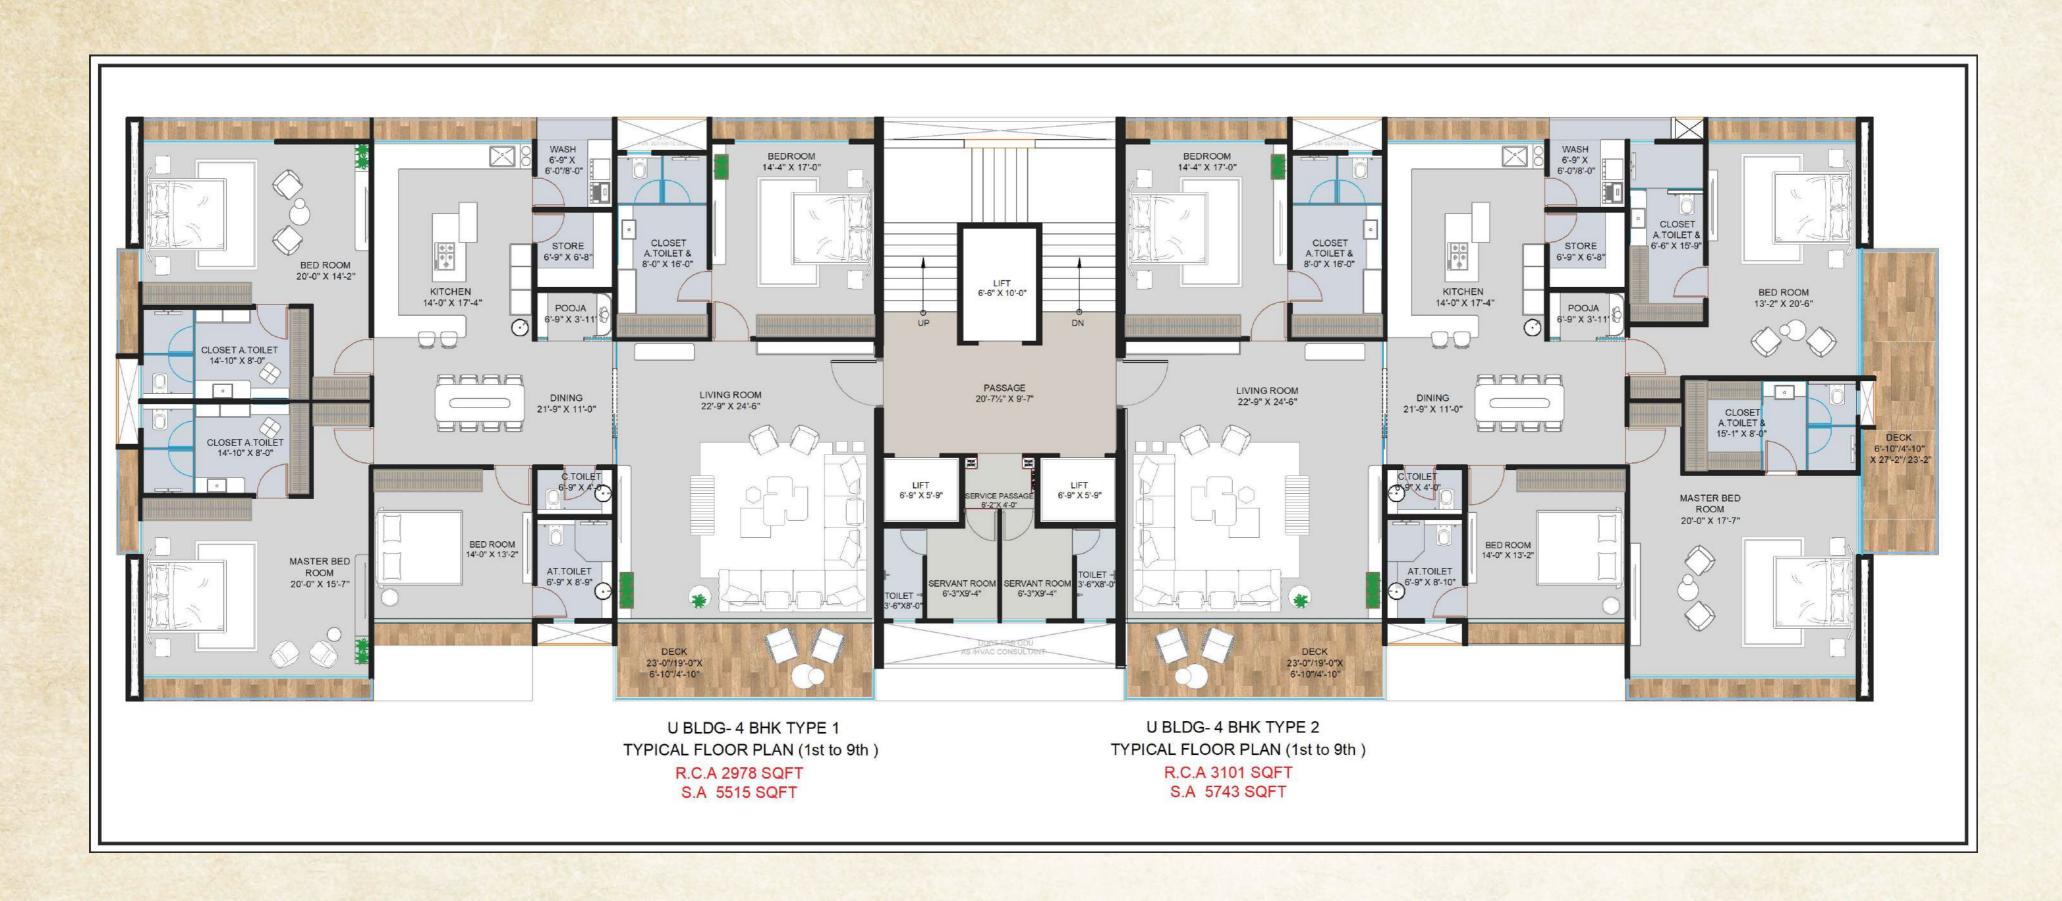

BUILDING - E 5 BHK
Unit Plan 5 BHK
R.C.A 3253 Sq.Ft
S.A 6024 Sq.Ft

BUILDING - I Unit Plan 5 BHK

R.C.A 3800 Sq.Ft

S.A 7037 Sq.Ft

BUILDING - 0 Unit Plan 4 BHK
R.C.A 2978 Sq.Ft
S.A 5515 Sq.Ft

BUILDING - U (4 BHK)

Type-1 R.C.A 2978 Sq.Ft S.A 5515 Sq.Ft

Type-2 R.C.A 3101 Sq.Ft S.A 5743 Sq.Ft