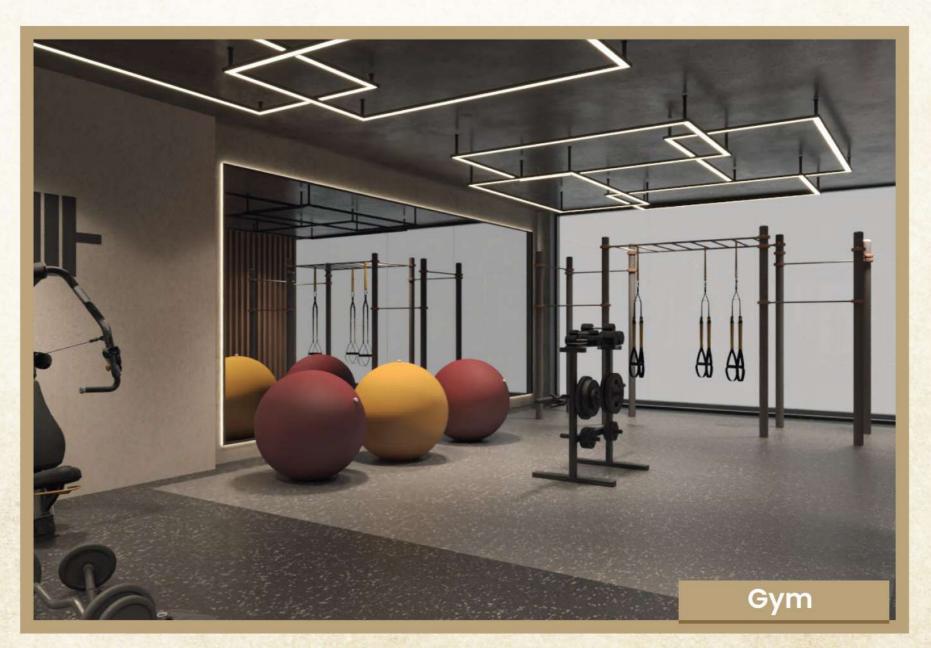

### Indoor Amenities

- 1) 5 Star Lounge
- 2) 5 Star Banquet Hall
- 3) Squash
- 4) Fully Equipped Gym
- 5) Aerobics & Yoga Lounge
- 6) Indoor Heated Pool

Note: All the images of amenities are for reference purpose only.