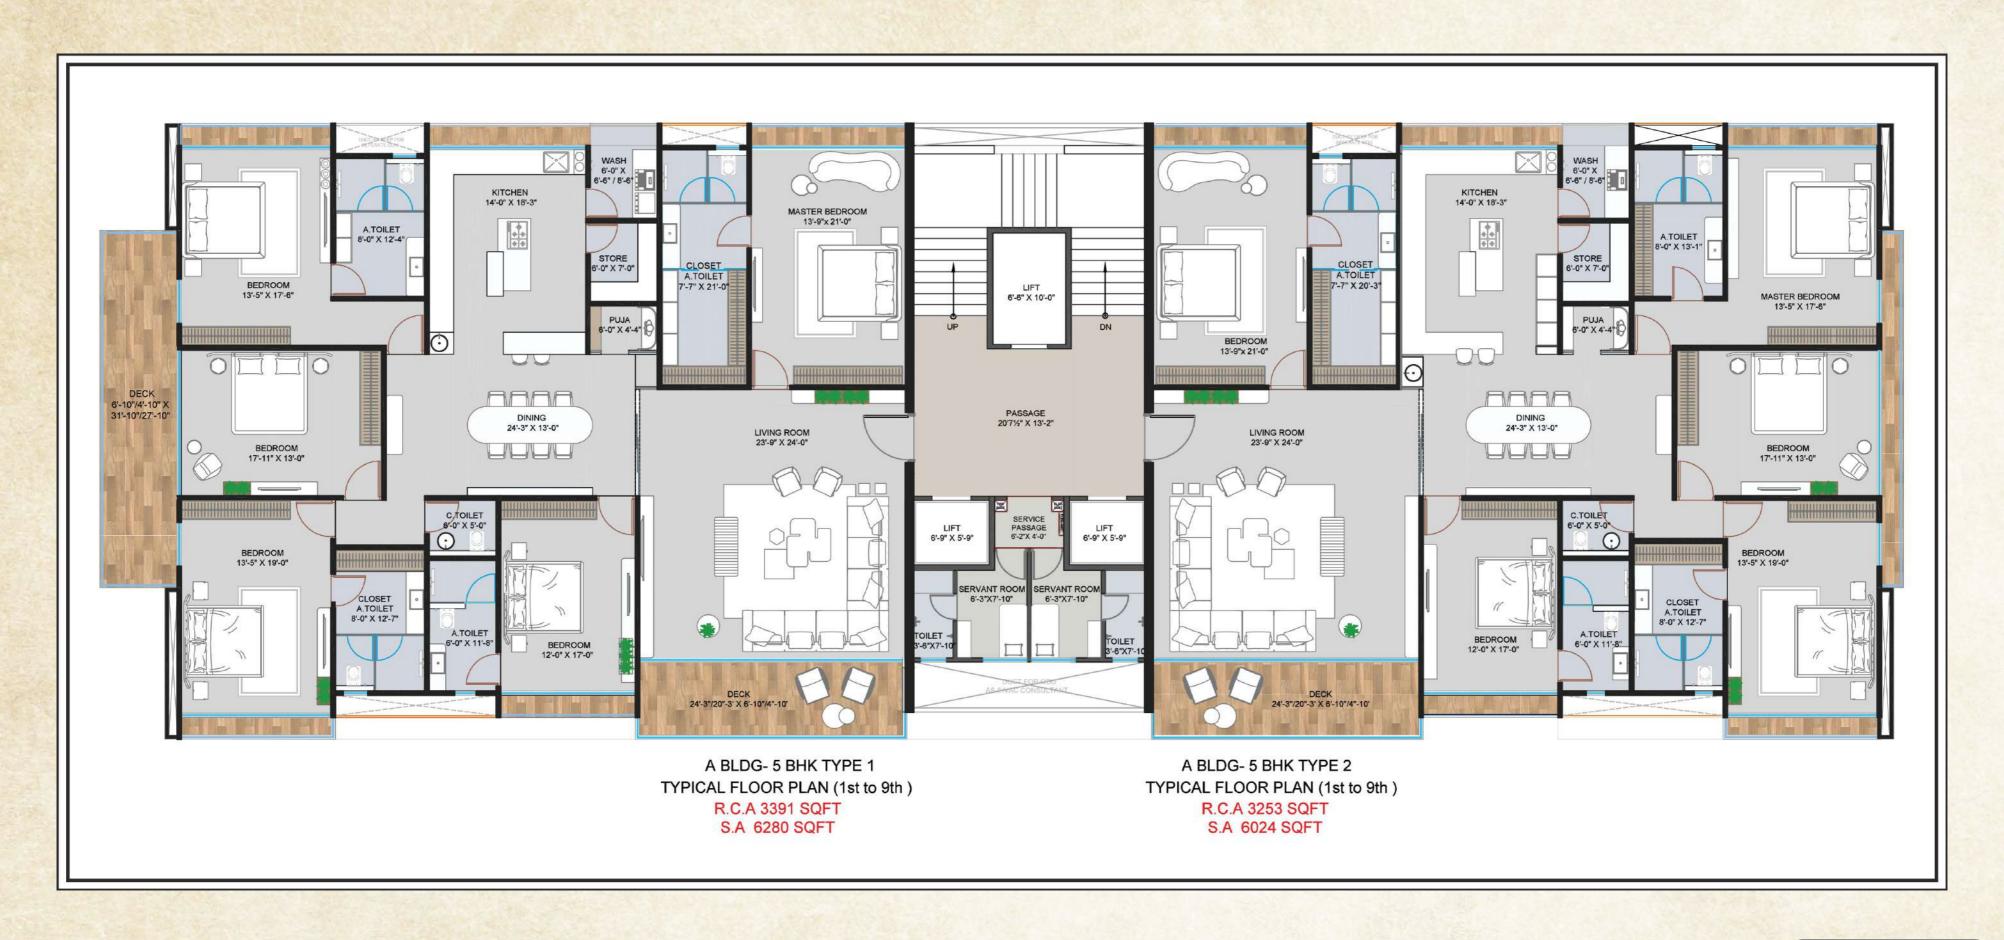

### State of the Art Wellness

- 1) Steam
- 2) Sauna
- 3) Jacuzzi
- 4) Infrared Therapy
- 5) Turkish Hammam
- 6) Thermal Pool

BUILDING - A (5 BHK)

Type-1 R.C.A 3391 Sq.Ft S.A 6280 Sq.Ft

Type-2 R.C. s.A

R.C.A 3253 Sq.Ft S.A 6024 Sq.Ft