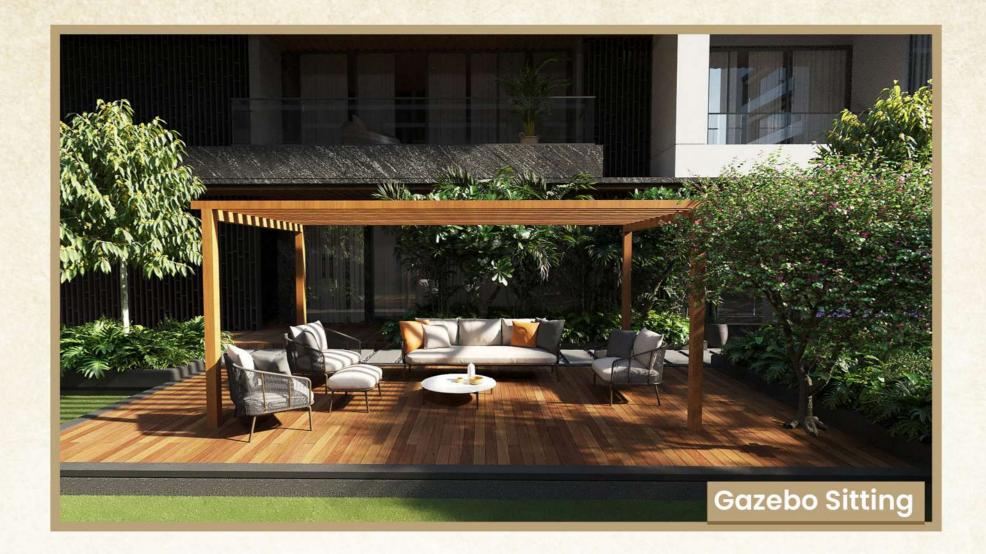

### Lifestyle:

- 1) Gazebo Sitting
- 2) Indoor Waterfall
- 3) Forest Dense Plantation
- 4) Senior Citizen Area
- 5) Central Garden
- 6) Guest Rooms
- 7) Double Basements