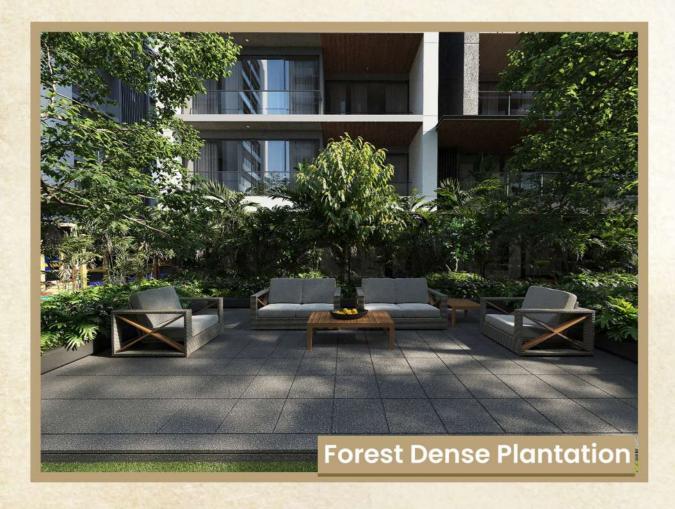

### Lifestyle:

- 1) Gazebo Sitting
- 2) Indoor Waterfall
- 3) Forest Dense Plantation
- 4) Senior Citizen Area
- 5) Central Garden
- 6) Guest Rooms
- 7) Double Basements