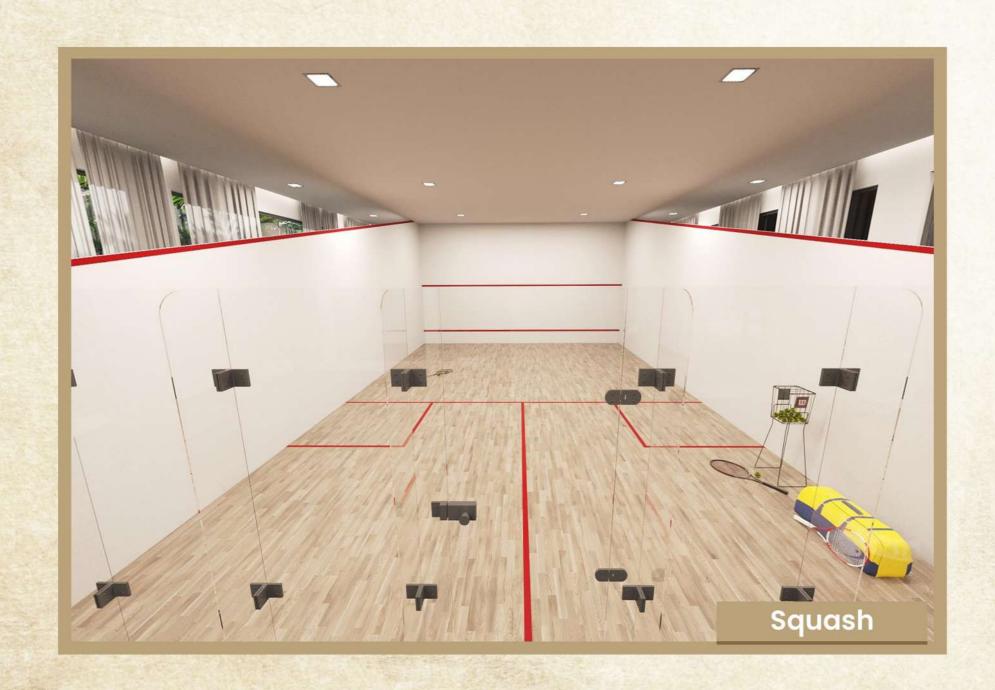

### Indoor Amenities

- 1) 5 Star Lounge
- 2) 5 Star Banquet Hall
- 3) Squash
- 4) Fully Equipped Gym
- 5) Aerobics & Yoga Lounge
- 6) Indoor Heated Pool

Note: All the images of amenities are for reference purpose only.