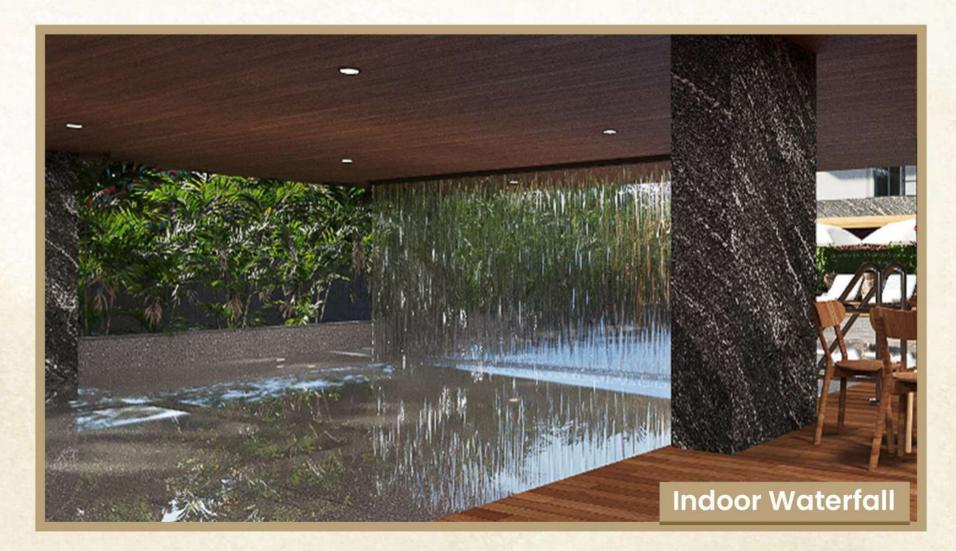

### Lifestyle:

- 1) Gazebo Sitting
- 2) Indoor Waterfall
- 3) Forest Dense Plantation
- 4) Senior Citizen Area
- 5) Central Garden
- 6) Guest Rooms
- 7) Double Basements