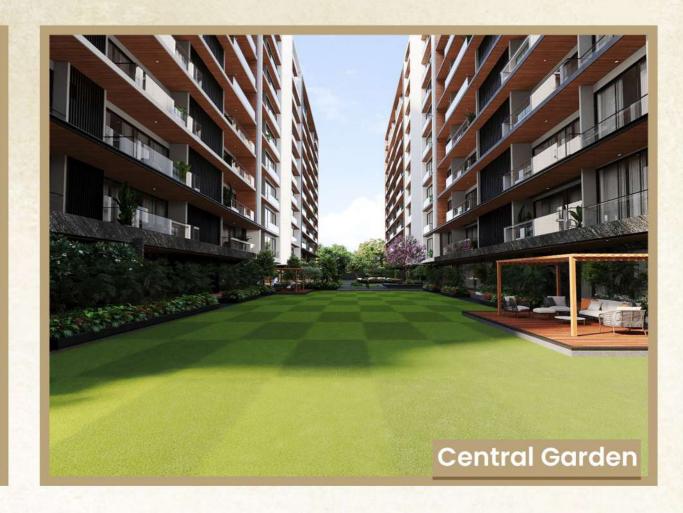

### Lifestyle:

- 1) Gazebo Sitting
- 2) Indoor Waterfall
- 3) Forest Dense Plantation
- 4) Senior Citizen Area
- 5) Central Garden
- 6) Guest Rooms
- 7) Double Basements