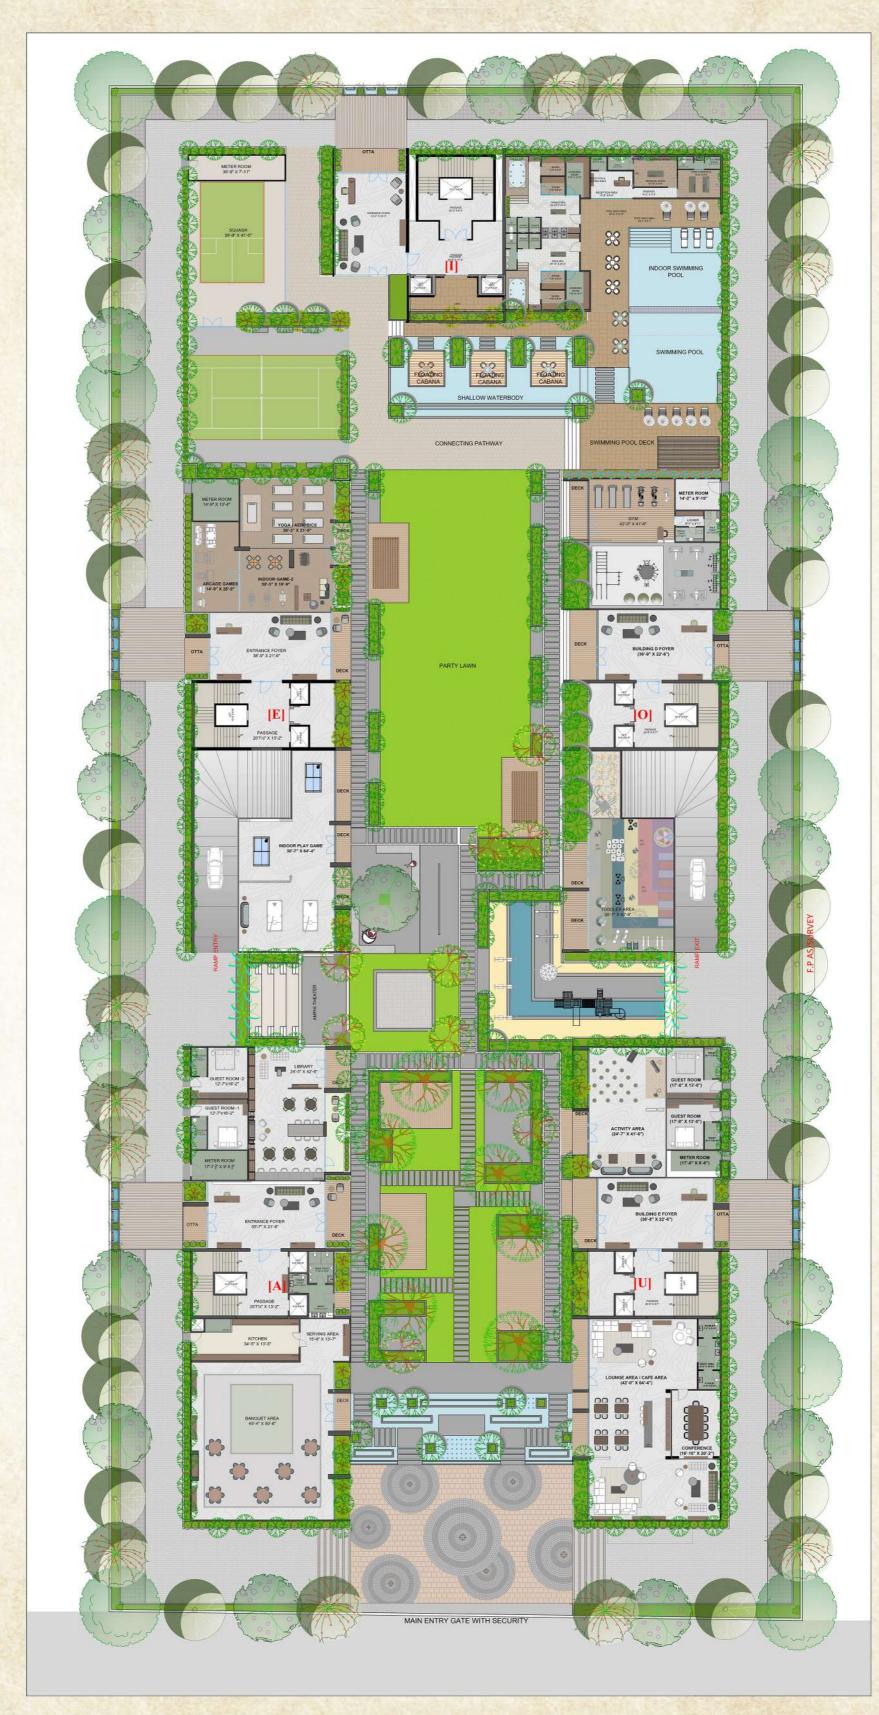

# Ground Layout

### Indoor Amenities

- 1) 5 Star Lounge
- 2) 5 Star Banquet Hall
- 3) Squash
- 4) Fully Equipped Gym
- 5) Aerobics & Yoga Lounge
- 6) Indoor Heated Pool

Note: All the images of amenities are for reference purpose only.

### **Outdoor Amenities**

### Lifestyle:

- 1) Gazebo Sitting
- 2) Indoor Waterfall
- 3) Forest Dense Plantation
- 4) Senior Citizen Area
- 5) Central Garden
- 6) Guest Rooms
- 7) Double Basements

### Sports:

- 1) Swimming Pool
- 2) Badminton Court
- 3) Jogging Track

### State of the Art Wellness

- 1) Steam
- 2) Sauna
- 3) Jacuzzi
- 4) Infrared Therapy
- 5) Turkish Hammam
- 6) Thermal Pool

BUILDING - A (5 BHK)

Type-1 R.C.A 3391 Sq.Ft S.A 6280 Sq.Ft

Type-2 R.C. s.A

R.C.A 3253 Sq.Ft S.A 6024 Sq.Ft