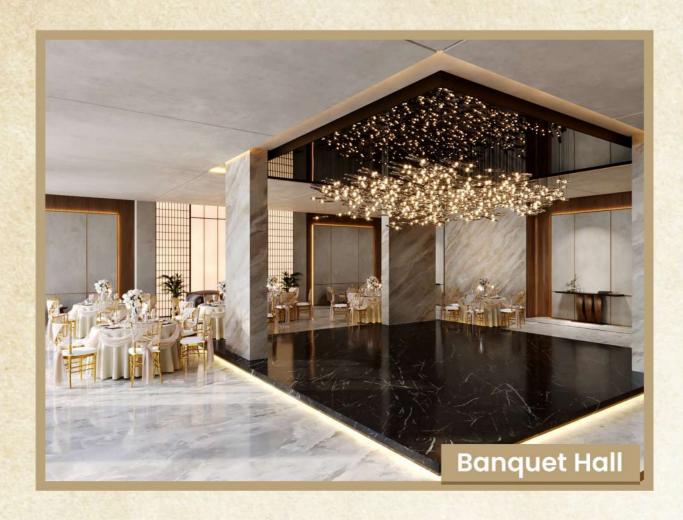

### Indoor Amenities

- 1) 5 Star Lounge
- 2) 5 Star Banquet Hall
- 3) Squash
- 4) Fully Equipped Gym
- 5) Aerobics & Yoga Lounge
- 6) Indoor Heated Pool

Note: All the images of amenities are for reference purpose only.