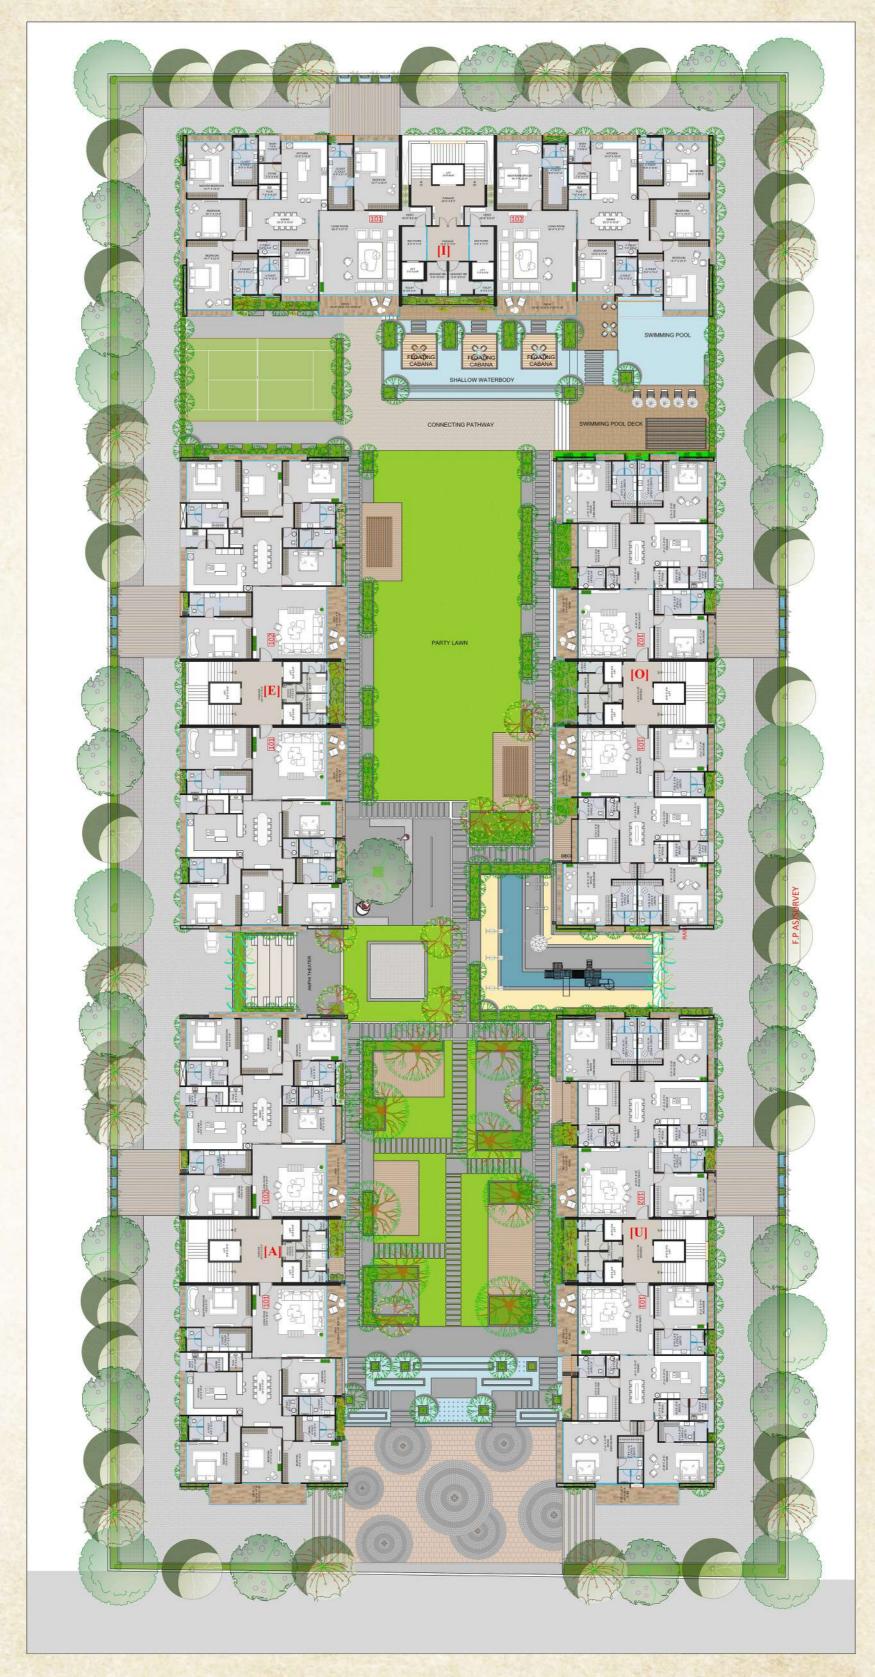

# Typical Layout

# Ground Layout

### State of the Art Wellness

- 1) Steam
- 2) Sauna
- 3) Jacuzzi
- 4) Infrared Therapy
- 5) Turkish Hammam
- 6) Thermal Pool

BUILDING - A (5 BHK)

Type-1 R.C.A 3391 Sq.Ft S.A 6280 Sq.Ft

Type-2 R.C. s.A

R.C.A 3253 Sq.Ft S.A 6024 Sq.Ft

BUILDING - E 5 BHK
Unit Plan 5 BHK
R.C.A 3253 Sq.Ft
S.A 6024 Sq.Ft

BUILDING - I Unit Plan 5 BHK

R.C.A 3800 Sq.Ft

S.A 7037 Sq.Ft

BUILDING - 0 Unit Plan 4 BHK
R.C.A 2978 Sq.Ft
S.A 5515 Sq.Ft

BUILDING - U (4 BHK)

Type-1 R.C.A 2978 Sq.Ft S.A 5515 Sq.Ft

Type-2 R.C.A 3101 Sq.Ft S.A 5743 Sq.Ft