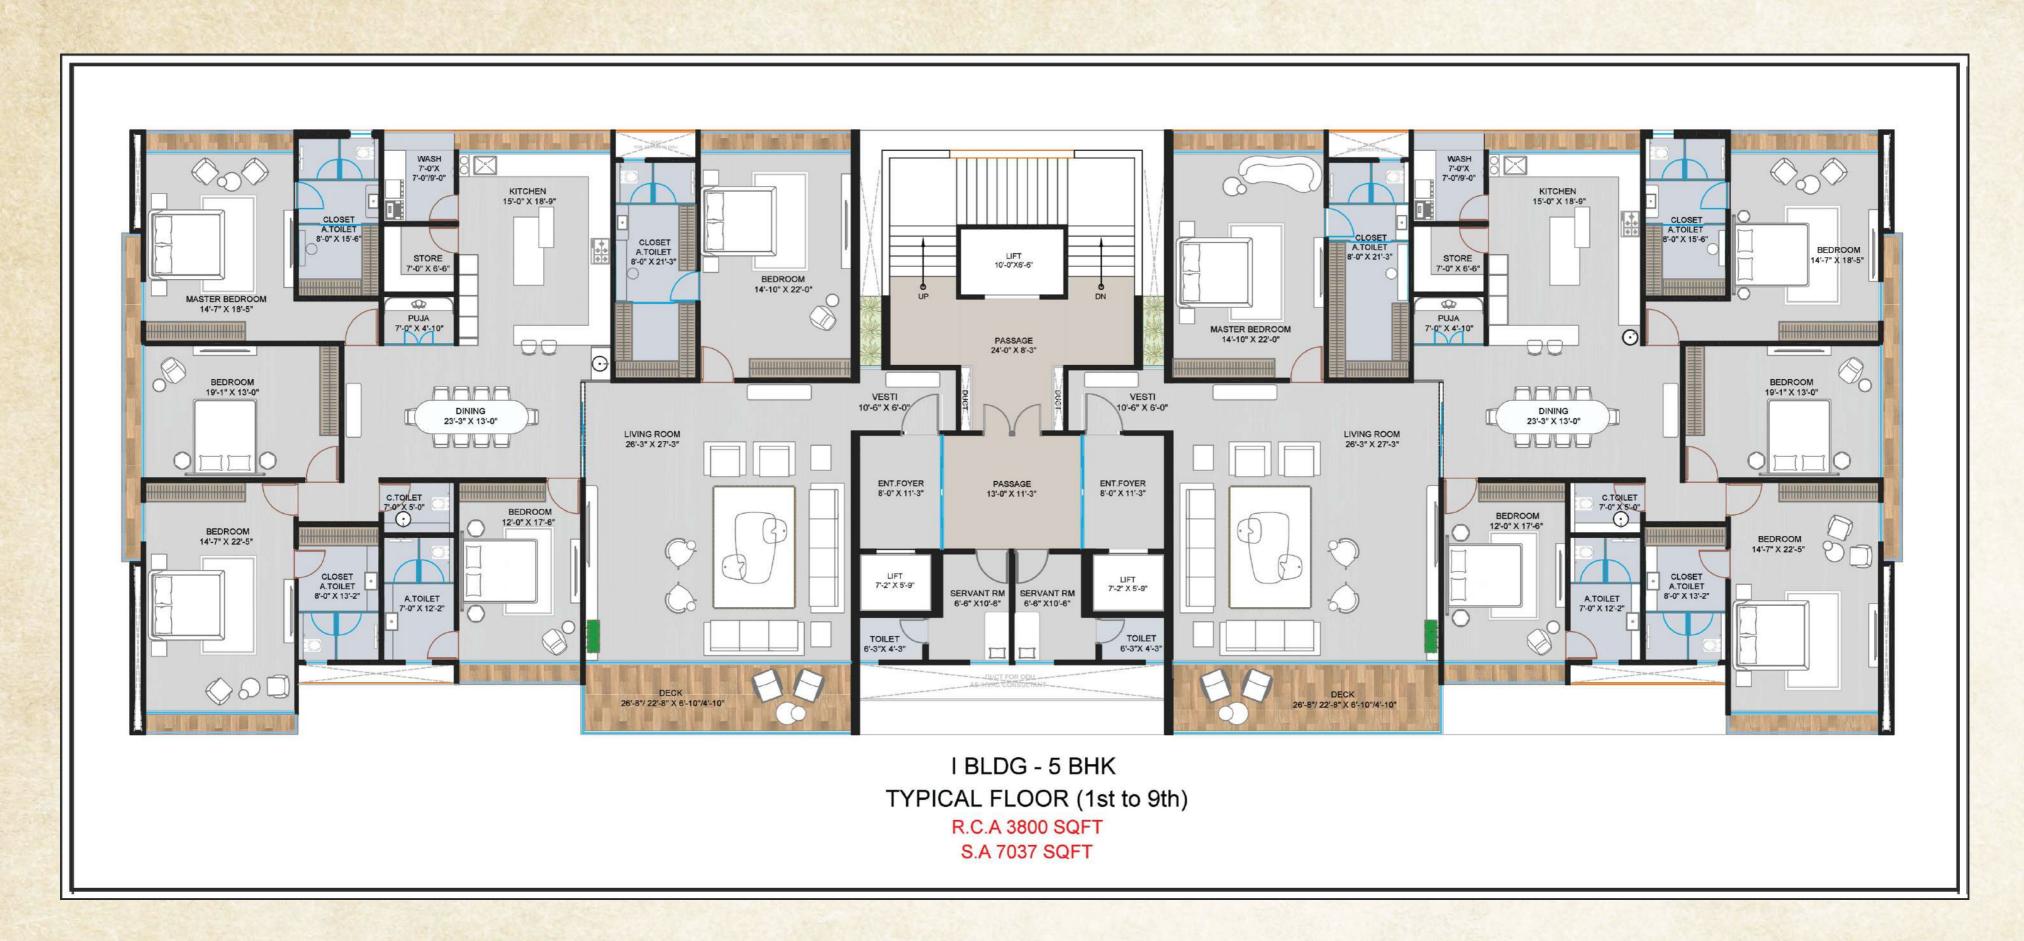

BUILDING - E 5 BHK
Unit Plan 5 BHK
R.C.A 3253 Sq.Ft
S.A 6024 Sq.Ft

BUILDING - I Unit Plan 5 BHK

R.C.A 3800 Sq.Ft

S.A 7037 Sq.Ft

BUILDING - 0 Unit Plan 4 BHK
R.C.A 2978 Sq.Ft
S.A 5515 Sq.Ft

BUILDING - U (4 BHK)