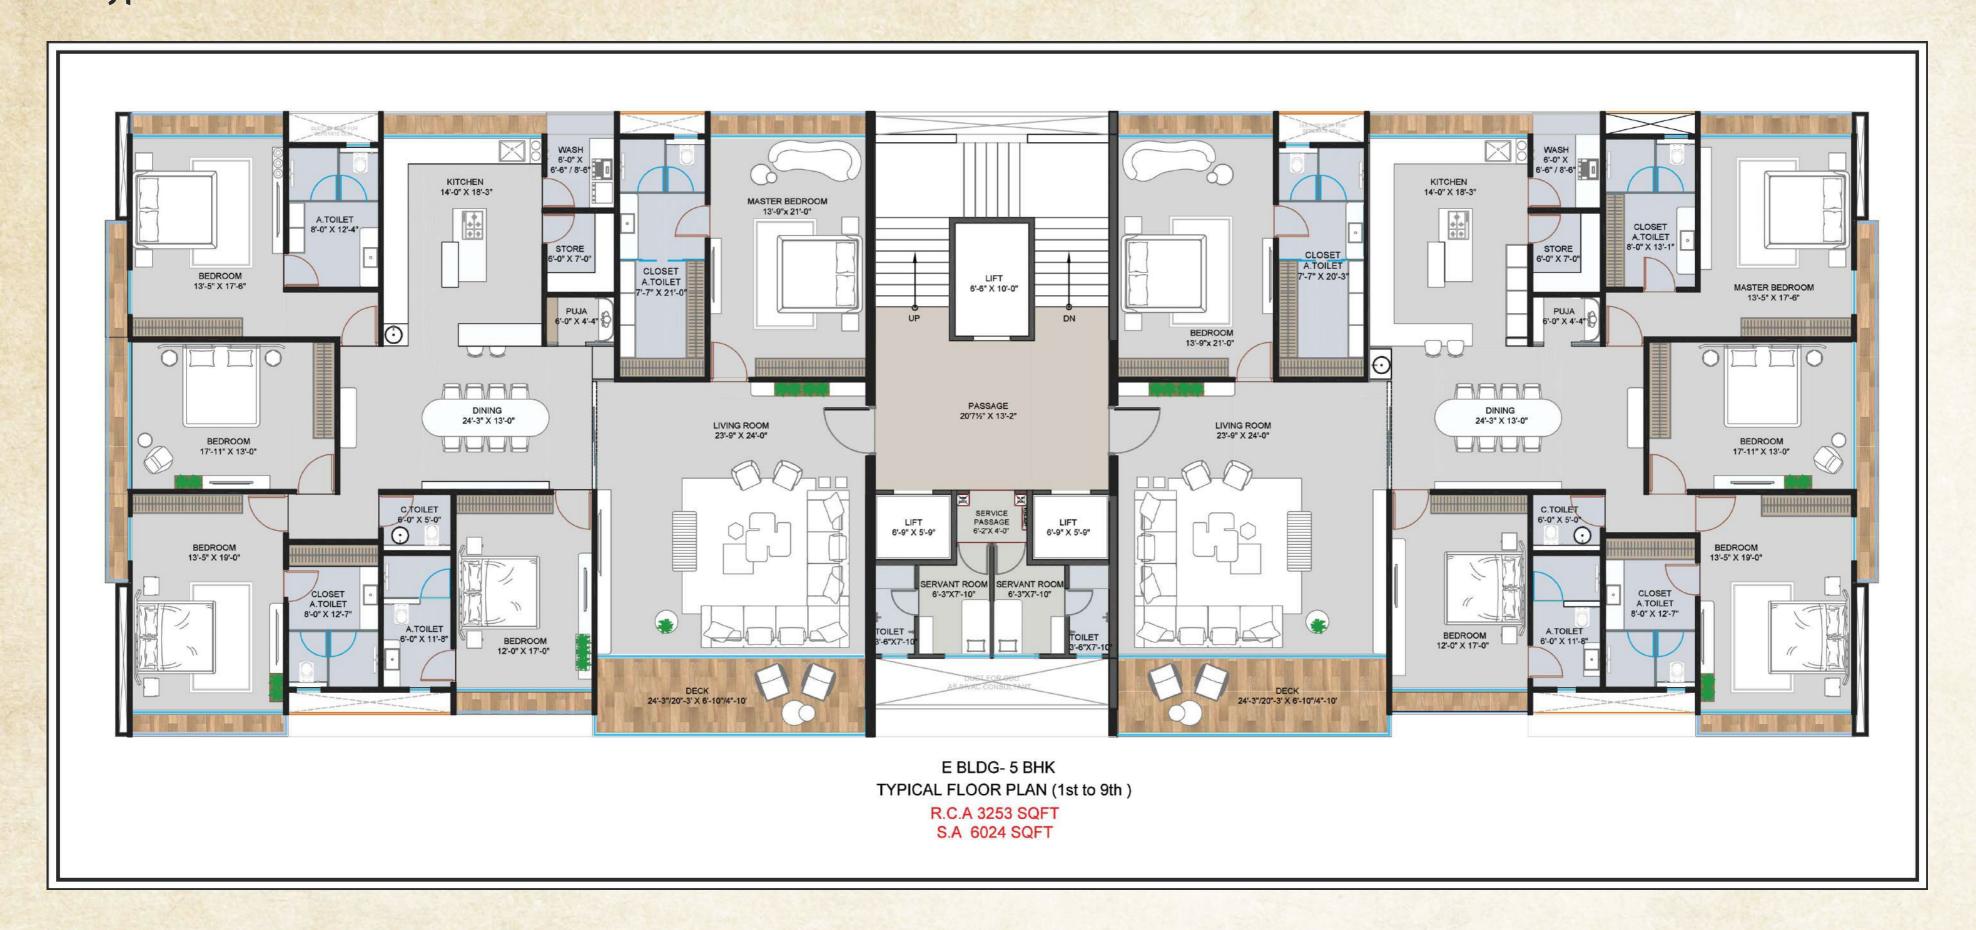

BUILDING - E 5 BHK
Unit Plan 5 BHK
R.C.A 3253 Sq.Ft
S.A 6024 Sq.Ft

BUILDING - I Unit Plan 5 BHK

R.C.A 3800 Sq.Ft

S.A 7037 Sq.Ft

BUILDING - 0 Unit Plan 4 BHK
R.C.A 2978 Sq.Ft
S.A 5515 Sq.Ft

BUILDING - U (4 BHK)