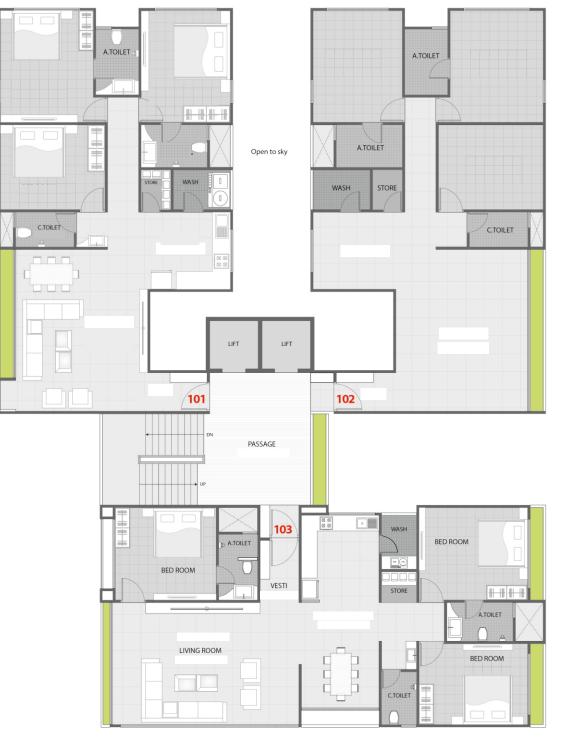

## THIS BOOKLET IS CREATED FOR ARTISTIC IMPRESSION ONLY

THE LUXURIOUS APARTMENTS

THIS BOOKLET IS CREATED FOR ARTISTIC IMPRESSION ONLY

 $3 \, BHK$  Typical Floor plan A | B w

101 

Note: 2 Master bedroom with wooden flooring & 2 A.C. Units in 4BHK flats, Flat slab in kitchen dining & living room.

Note: 1 Master bedroom with wooden flooring & 1 A.C. Units in 3BHK flats, Flat slab in kitchen dining & living room.