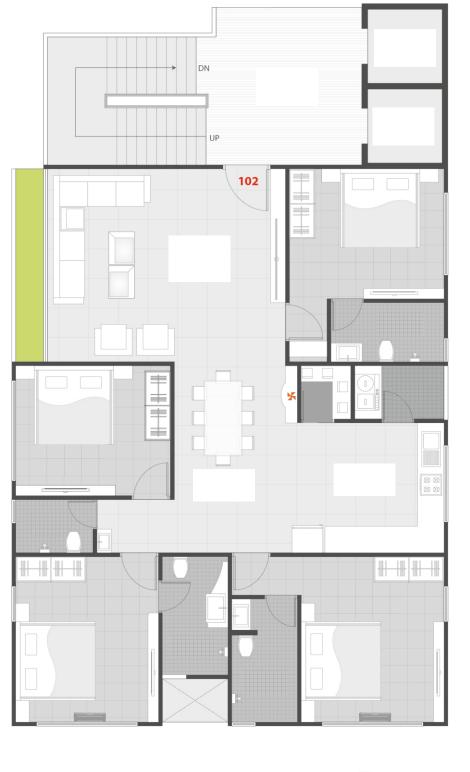

## THIS BOOKLET IS CREATED FOR ARTISTIC IMPRESSION ONLY

THE LUXURIOUS APARTMENTS

THIS BOOKLET IS CREATED FOR ARTISTIC IMPRESSION ONLY

 $3 \, BHK$  Typical Floor plan A | B w

101 

Note: 2 Master bedroom with wooden flooring & 2 A.C. Units in 4BHK flats, Flat slab in kitchen dining & living room.