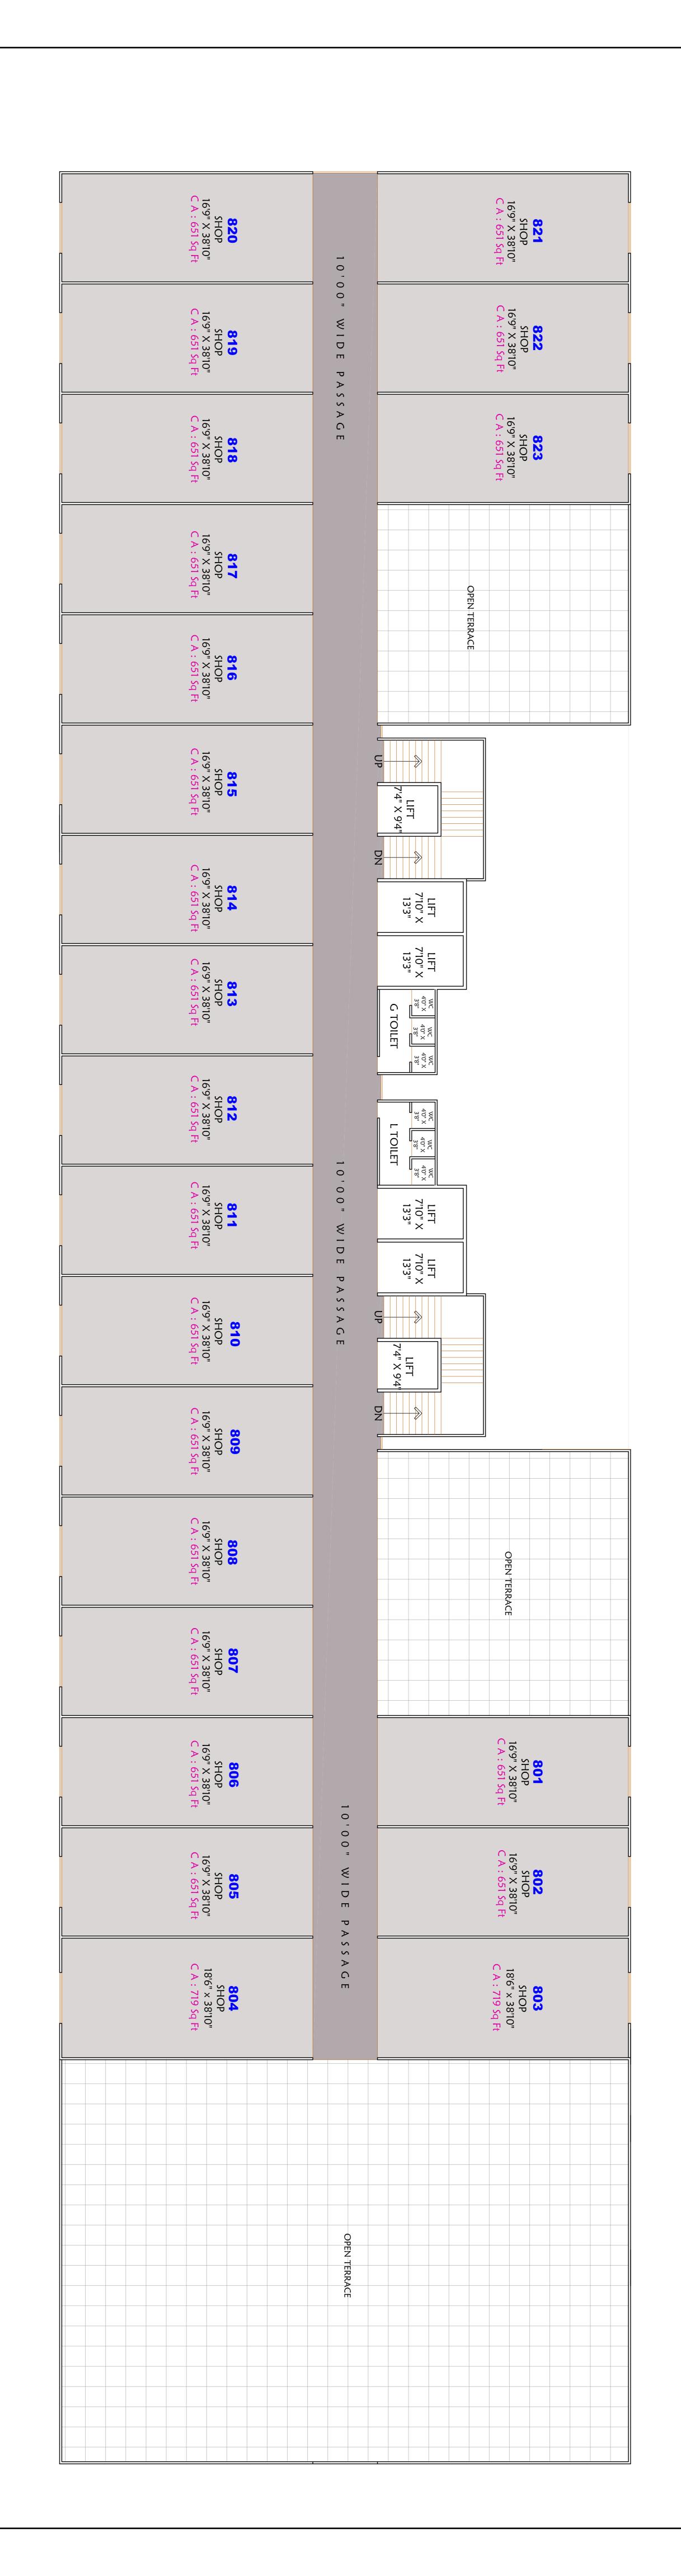

## Roff Stextile Would

TOTAL CARPET AREA: 15102 SQ FT.

| Project Title     | Drawing Title Revision:-                                                                                                                                                             | n:- North Date Dealt By     |
|-------------------|--------------------------------------------------------------------------------------------------------------------------------------------------------------------------------------|-----------------------------|
|                   | No Date Des                                                                                                                                                                          | Description : Revision by N |
| Raj Textile World | 8th FLOOR PLAN                                                                                                                                                                       | FEBRUARY HINAL              |
|                   | NOTE:  1. All dim.should be verified on the site prior to start the work  any discrepancy shall be brought to the notice of architects.  2 This drawing is to be read and not scaled | Contractor Elec Cons.       |
| Path:             | 3. All elevation treatment shown in this plan is at it's sill lyl.  4. Plase refer elevation and section dwg. given with this dwg.                                                   | Structure Supervisor        |