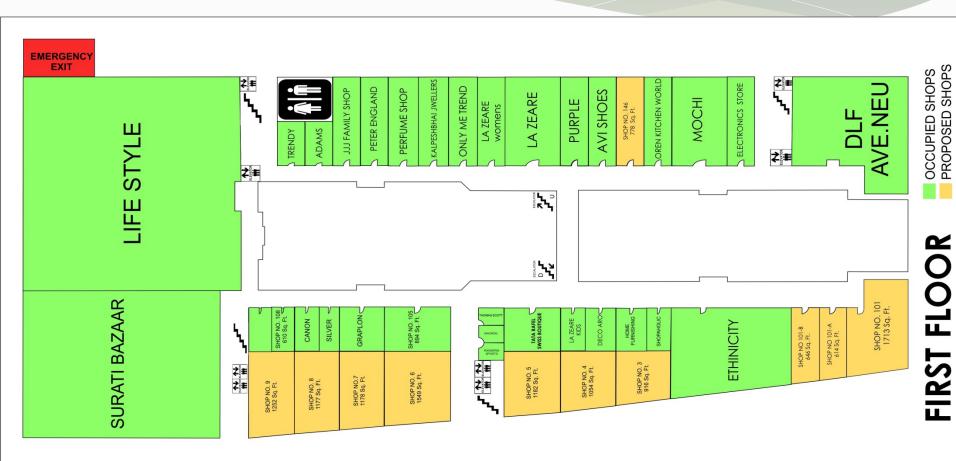

TO GAURAV PATH FOR SHOPPING, DINING & ENTERTAINMENT.

THE CATCHMENTS' REQUIREMENT IS COMPETITIVE LUXURY RETAIL ENVIRONMENT WITH WORLD-CLASS AMENITIES FOR NATIONAL & INTERNATIONAL BRANDS TO REVOLUTIONIZE TRADITIONAL BUYING BEHAVIORS.

MANY LOCAL AND NATIONAL RETAILERS ARE SECURING HIGH STREET POSITIONS IN THE IMMEDIATE CATCHMENT OWING TO INCREASED ASPIRATION LEVELS OF THE POPULATION AND PENETRATION OF FORMAL RETAILING IN THE VICINITY OF GAURAV PATH.

THE MALL HAS A POTENTIAL CATCHMENT OF AROUND 10-12 LAC PEOPLE. THE RETAIL SPACE OF 4 LAC IS ABLE TO SUSTAIN IN THE DEFINED CATCHMENT.

THUS RAHULRAJ MALL IS ABLE TO SUFFICE THE CURRENT RETAIL DEMAND OF THE POPULATION AND WILL CAPITALIZE ON ITS WORTHINESS.

## Interiors









Rahulraj Estate Pvt. Ltd

### **Ground Floor**



### First Floor



### Second Floor



## Third Floor



## Location

**3 KMS FROM SURAT AIR - PORT** 



# Thanks & Regards



mall.marketing@rahulraj.in