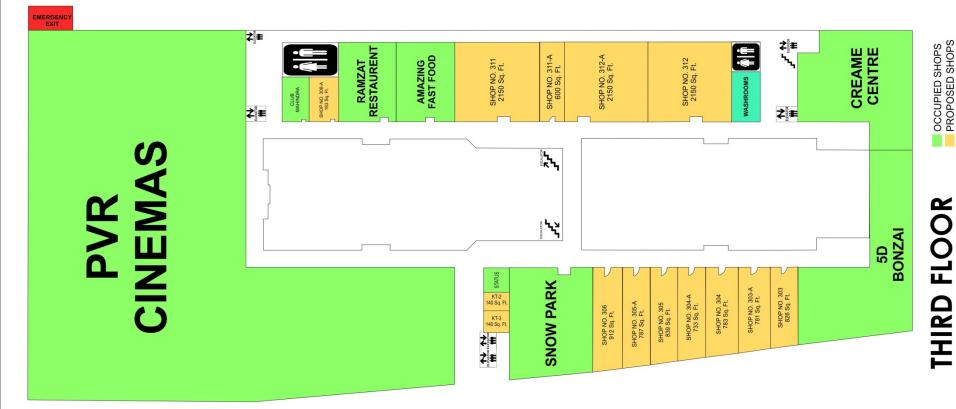

ENTERTAINMENT.

THE CATCHMENTS' REQUIREMENT IS COMPETITIVE LUXURY RETAIL ENVIRONMENT WITH WORLD-CLASS AMENITIES FOR NATIONAL & INTERNATIONAL BRANDS TO REVOLUTIONIZE TRADITIONAL BUYING BEHAVIORS.

MANY LOCAL AND NATIONAL RETAILERS ARE SECURING HIGH STREET POSITIONS IN THE IMMEDIATE CATCHMENT OWING TO INCREASED ASPIRATION LEVELS OF THE POPULATION AND PENETRATION OF FORMAL RETAILING IN THE VICINITY OF GAURAV PATH.

THE MALL HAS A POTENTIAL CATCHMENT OF AROUND 10-12 LAC PEOPLE. THE RETAIL SPACE OF 4 LAC IS ABLE TO SUSTAIN IN THE DEFINED CATCHMENT.

THUS RAHULRAJ MALL IS ABLE TO SUFFICE THE CURRENT RETAIL DEMAND OF THE POPULATION AND WILL CAPITALIZE ON ITS WORTHINESS.

## Interiors









Rahulraj Estate Pvt. Ltd

### **Ground Floor**



### First Floor



### Second Floor



## Third Floor



## Location

**3 KMS FROM SURAT AIR - PORT** 



# Thanks & Regards



mall.marketing@rahulraj.in