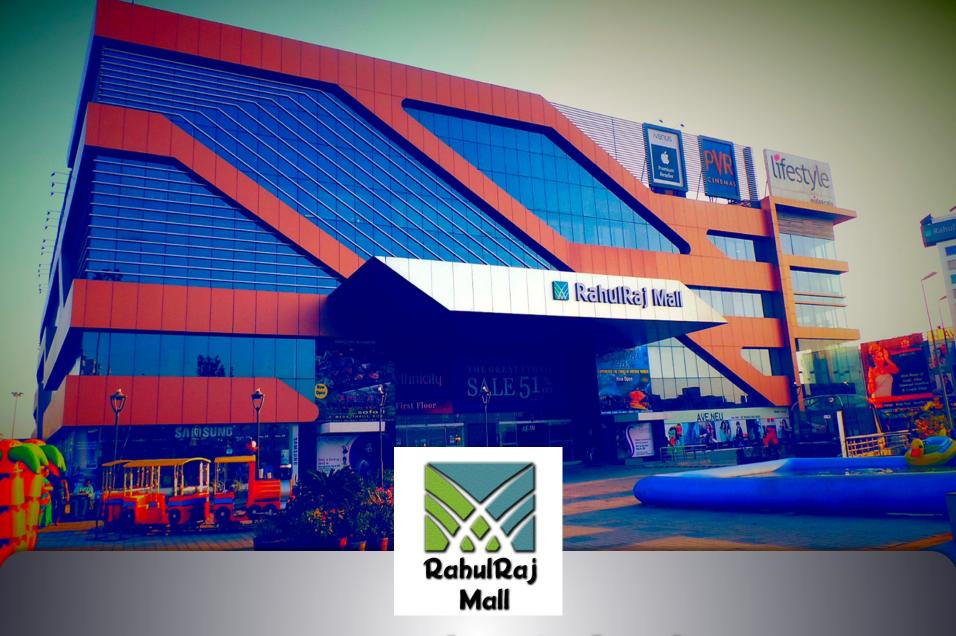

## Overview

RAHULRAJ MALL IS A WORLD CLASS SHOPPING & ENTERTAINMENT DESTINATION IN SURAT, DEVELOPED BY RAHULRAJ ESTATES PVT. LTD.

- RAHULRAJ MALL IS LOCATED ON GAURAV PATH SURROUNDED WITH BEST OF HOTELS, PREMIUM RESIDENCY AND BUSINESS CENTERS OF MULTI-NATIONAL COMPANIES AND IS WELL CONNECTED WITH EVERY PARTS OF SURAT CITY.
- RAHULRAJ MALL IS BEING POSITIONED AS A RETAIL DESTINATION WITH AROUND 4 LAC SQ FT OF RETAIL SPACE + 0.6 LAC SQ FT OF MULTIPLEX, THUS AIMING FOR ULTIMATE SHOPPING & ENTERTAINMENT.
- RAHULRAJ MALL, ENJOYS FRONTAGE OF AROUND 300 FEET ON GAURAV PATH & 700 FEET ON OFF-DUMAS ROAD, IS FAIRLY RECTANGULAR IN SHAPE WITH REGULAR EDGES.
- RAHULRAJ MALL ENJOYS EXCELLENT LOCATION AND GOOD CONNECTIVITY WITH INTERNATIONAL AIRPORT (3 KM), EXISTING BUS & RAILWAY STATIONS (10KM) AND DUMAS BEACH (7 KM).

## Features

RADIURAJ LARGEST RETAIL WITH MULTIPLEX DESTINATION IN SURAT.

4,00,000 SQ FT OF SHOPPING, DINING AND ENTERTAINMENT FOR ENTIRE FAMILY & FRIENDS.

PER FLOOR 1,00,000 SQ FT OF RETAIL SPACE, SPREAD OVER 4 FLOORS.