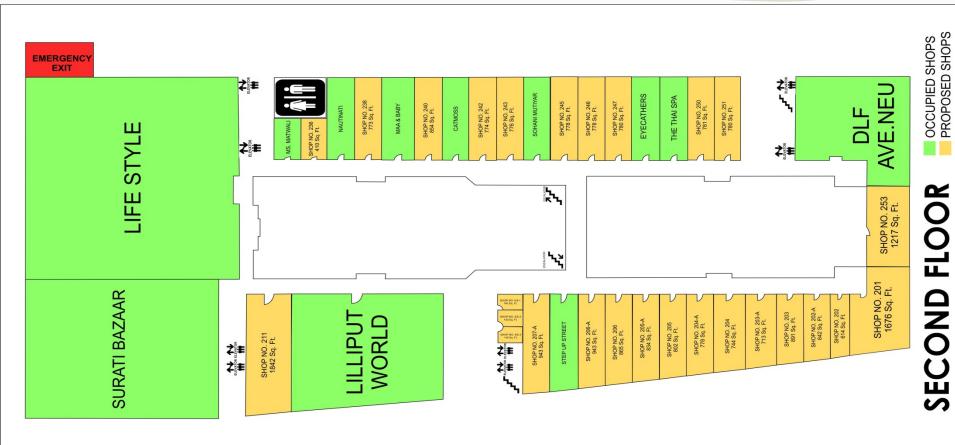

HOPPING, DINING & ENTERTAINMENT.

THE CATCHMENTS' REQUIREMENT IS COMPETITIVE LUXURY RETAIL ENVIRONMENT WITH WORLD-CLASS AMENITIES FOR NATIONAL & INTERNATIONAL BRANDS TO REVOLUTIONIZE TRADITIONAL BUYING BEHAVIORS.

MANY LOCAL AND NATIONAL RETAILERS ARE SECURING HIGH STREET POSITIONS IN THE IMMEDIATE CATCHMENT OWING TO INCREASED ASPIRATION LEVELS OF THE POPULATION AND PENETRATION OF FORMAL RETAILING IN THE VICINITY OF GAURAV PATH.

THE MALL HAS A POTENTIAL CATCHMENT OF AROUND 10-12 LAC PEOPLE. THE RETAIL SPACE OF 4 LAC IS ABLE TO SUSTAIN IN THE DEFINED CATCHMENT.

THUS RAHULRAJ MALL IS ABLE TO SUFFICE THE CURRENT RETAIL DEMAND OF THE POPULATION AND WILL CAPITALIZE ON ITS WORTHINESS.

## Interiors









Rahulraj Estate Pvt. Ltd

### **Ground Floor**



### First Floor



### Second Floor



## Third Floor



## Location

**3 KMS FROM SURAT AIR - PORT** 



# Thanks & Regards



mall.marketing@rahulraj.in