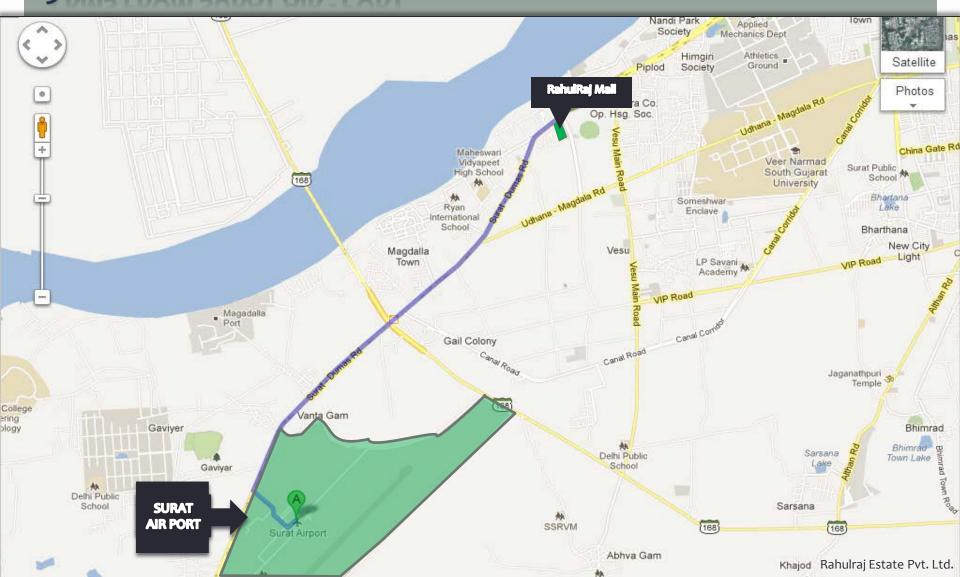

MPETITIVE LUXURY RETAIL ENVIRONMENT WITH WORLD-CLASS AMENITIES FOR NATIONAL & INTERNATIONAL BRANDS TO REVOLUTIONIZE TRADITIONAL BUYING BEHAVIORS.

MANY LOCAL AND NATIONAL RETAILERS ARE SECURING HIGH STREET POSITIONS IN THE IMMEDIATE CATCHMENT OWING TO INCREASED ASPIRATION LEVELS OF THE POPULATION AND PENETRATION OF FORMAL RETAILING IN THE VICINITY OF GAURAV PATH.

THE MALL HAS A POTENTIAL CATCHMENT OF AROUND 10-12 LAC PEOPLE. THE RETAIL SPACE OF 4 LAC IS ABLE TO SUSTAIN IN THE DEFINED CATCHMENT.

THUS RAHULRAJ MALL IS ABLE TO SUFFICE THE CURRENT RETAIL DEMAND OF THE POPULATION AND WILL CAPITALIZE ON ITS WORTHINESS.

## Interiors









Rahulraj Estate Pvt. Ltd

### **Ground Floor**



### First Floor



### Second Floor



## Third Floor



## Location

**3 KMS FROM SURAT AIR - PORT** 



# Thanks & Regards



mall.marketing@rahulraj.in