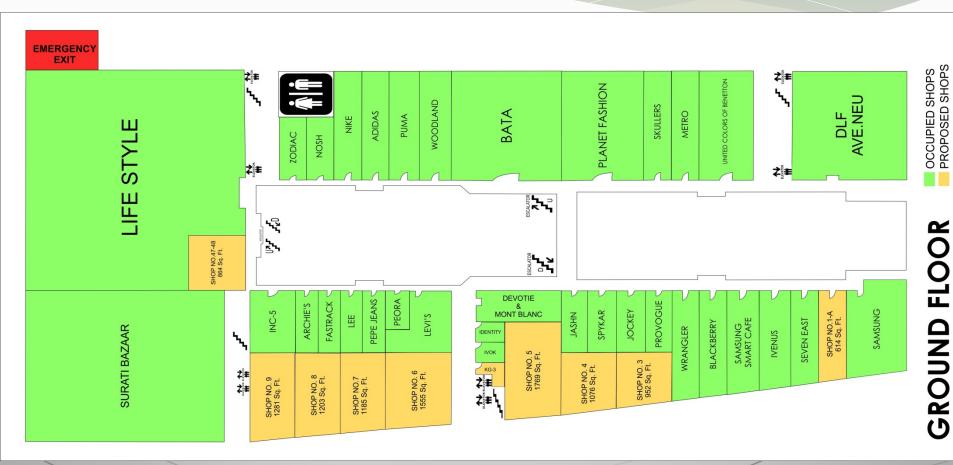

POPULATION COMING TO GAURAV PATH FOR SHOPPING, DINING & ENTERTAINMENT.

THE CATCHMENTS' REQUIREMENT IS COMPETITIVE LUXURY RETAIL ENVIRONMENT WITH WORLD-CLASS AMENITIES FOR NATIONAL & INTERNATIONAL BRANDS TO REVOLUTIONIZE TRADITIONAL BUYING BEHAVIORS.

MANY LOCAL AND NATIONAL RETAILERS ARE SECURING HIGH STREET POSITIONS IN THE IMMEDIATE CATCHMENT OWING TO INCREASED ASPIRATION LEVELS OF THE POPULATION AND PENETRATION OF FORMAL RETAILING IN THE VICINITY OF GAURAV PATH.

THE MALL HAS A POTENTIAL CATCHMENT OF AROUND 10-12 LAC PEOPLE. THE RETAIL SPACE OF 4 LAC IS ABLE TO SUSTAIN IN THE DEFINED CATCHMENT.

THUS RAHULRAJ MALL IS ABLE TO SUFFICE THE CURRENT RETAIL DEMAND OF THE POPULATION AND WILL CAPITALIZE ON ITS WORTHINESS.

## Interiors









Rahulraj Estate Pvt. Ltd

### **Ground Floor**



### First Floor



### Second Floor



## Third Floor



## Location

**3 KMS FROM SURAT AIR - PORT** 



# Thanks & Regards



mall.marketing@rahulraj.in