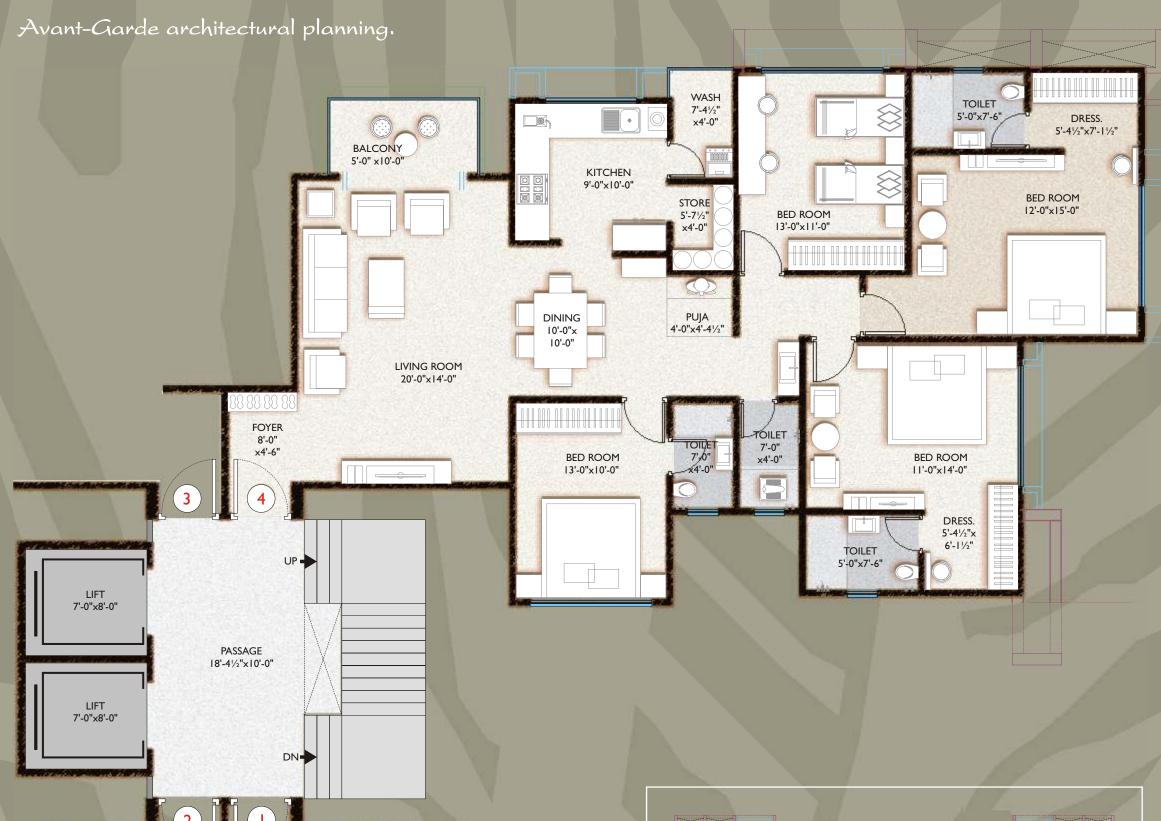

There are many who build houses.
Only a few build homes.

Go for the Green Gold.

| GRIIN VICTORY                         | Sq.ft. GUIDELINES                                                                            |
|---------------------------------------|----------------------------------------------------------------------------------------------|
| 4 BHK Bungalow 6 BHK Pent House 5 BHK | : 2646 Sq.ft.<br>: 4671 Sq.ft<br>: 3953 sq.ft. Flat +716 sq.ft. terrace (4311 sq.ft.)        |
| Carpet Area                           | : 1535 Sq.ft. (4 BHK Flat)<br>2709 Sq.ft. (6 BHK Bungalow)<br>2475 Sq.ft. (5 BHK Pent House) |

 Banquet Hall with Stage, Kitchen, Store & 2-Change Room

The lavishing layout for luxurious lifestyle.

4 BHK Flats
Typical Floor Plan
3rd to 10th floor
SBA 2646 sq.ft.