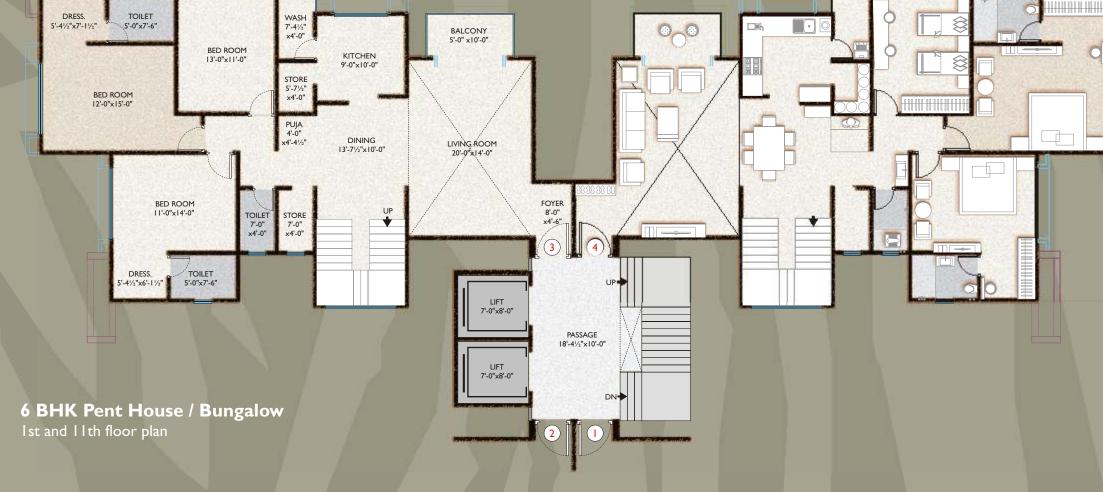

There are many who build houses.
Only a few build homes.

Go for the Green Gold.

| GRIIN VICTORY                         | Sq.ft. GUIDELINES                                                                            |
|---------------------------------------|----------------------------------------------------------------------------------------------|
| 4 BHK Bungalow 6 BHK Pent House 5 BHK | : 2646 Sq.ft.<br>: 4671 Sq.ft<br>: 3953 sq.ft. Flat +716 sq.ft. terrace (4311 sq.ft.)        |
| Carpet Area                           | : 1535 Sq.ft. (4 BHK Flat)<br>2709 Sq.ft. (6 BHK Bungalow)<br>2475 Sq.ft. (5 BHK Pent House) |

 Banquet Hall with Stage, Kitchen, Store & 2-Change Room

The lavishing layout for luxurious lifestyle.

4 BHK Flats
Typical Floor Plan
3rd to 10th floor
SBA 2646 sq.ft.