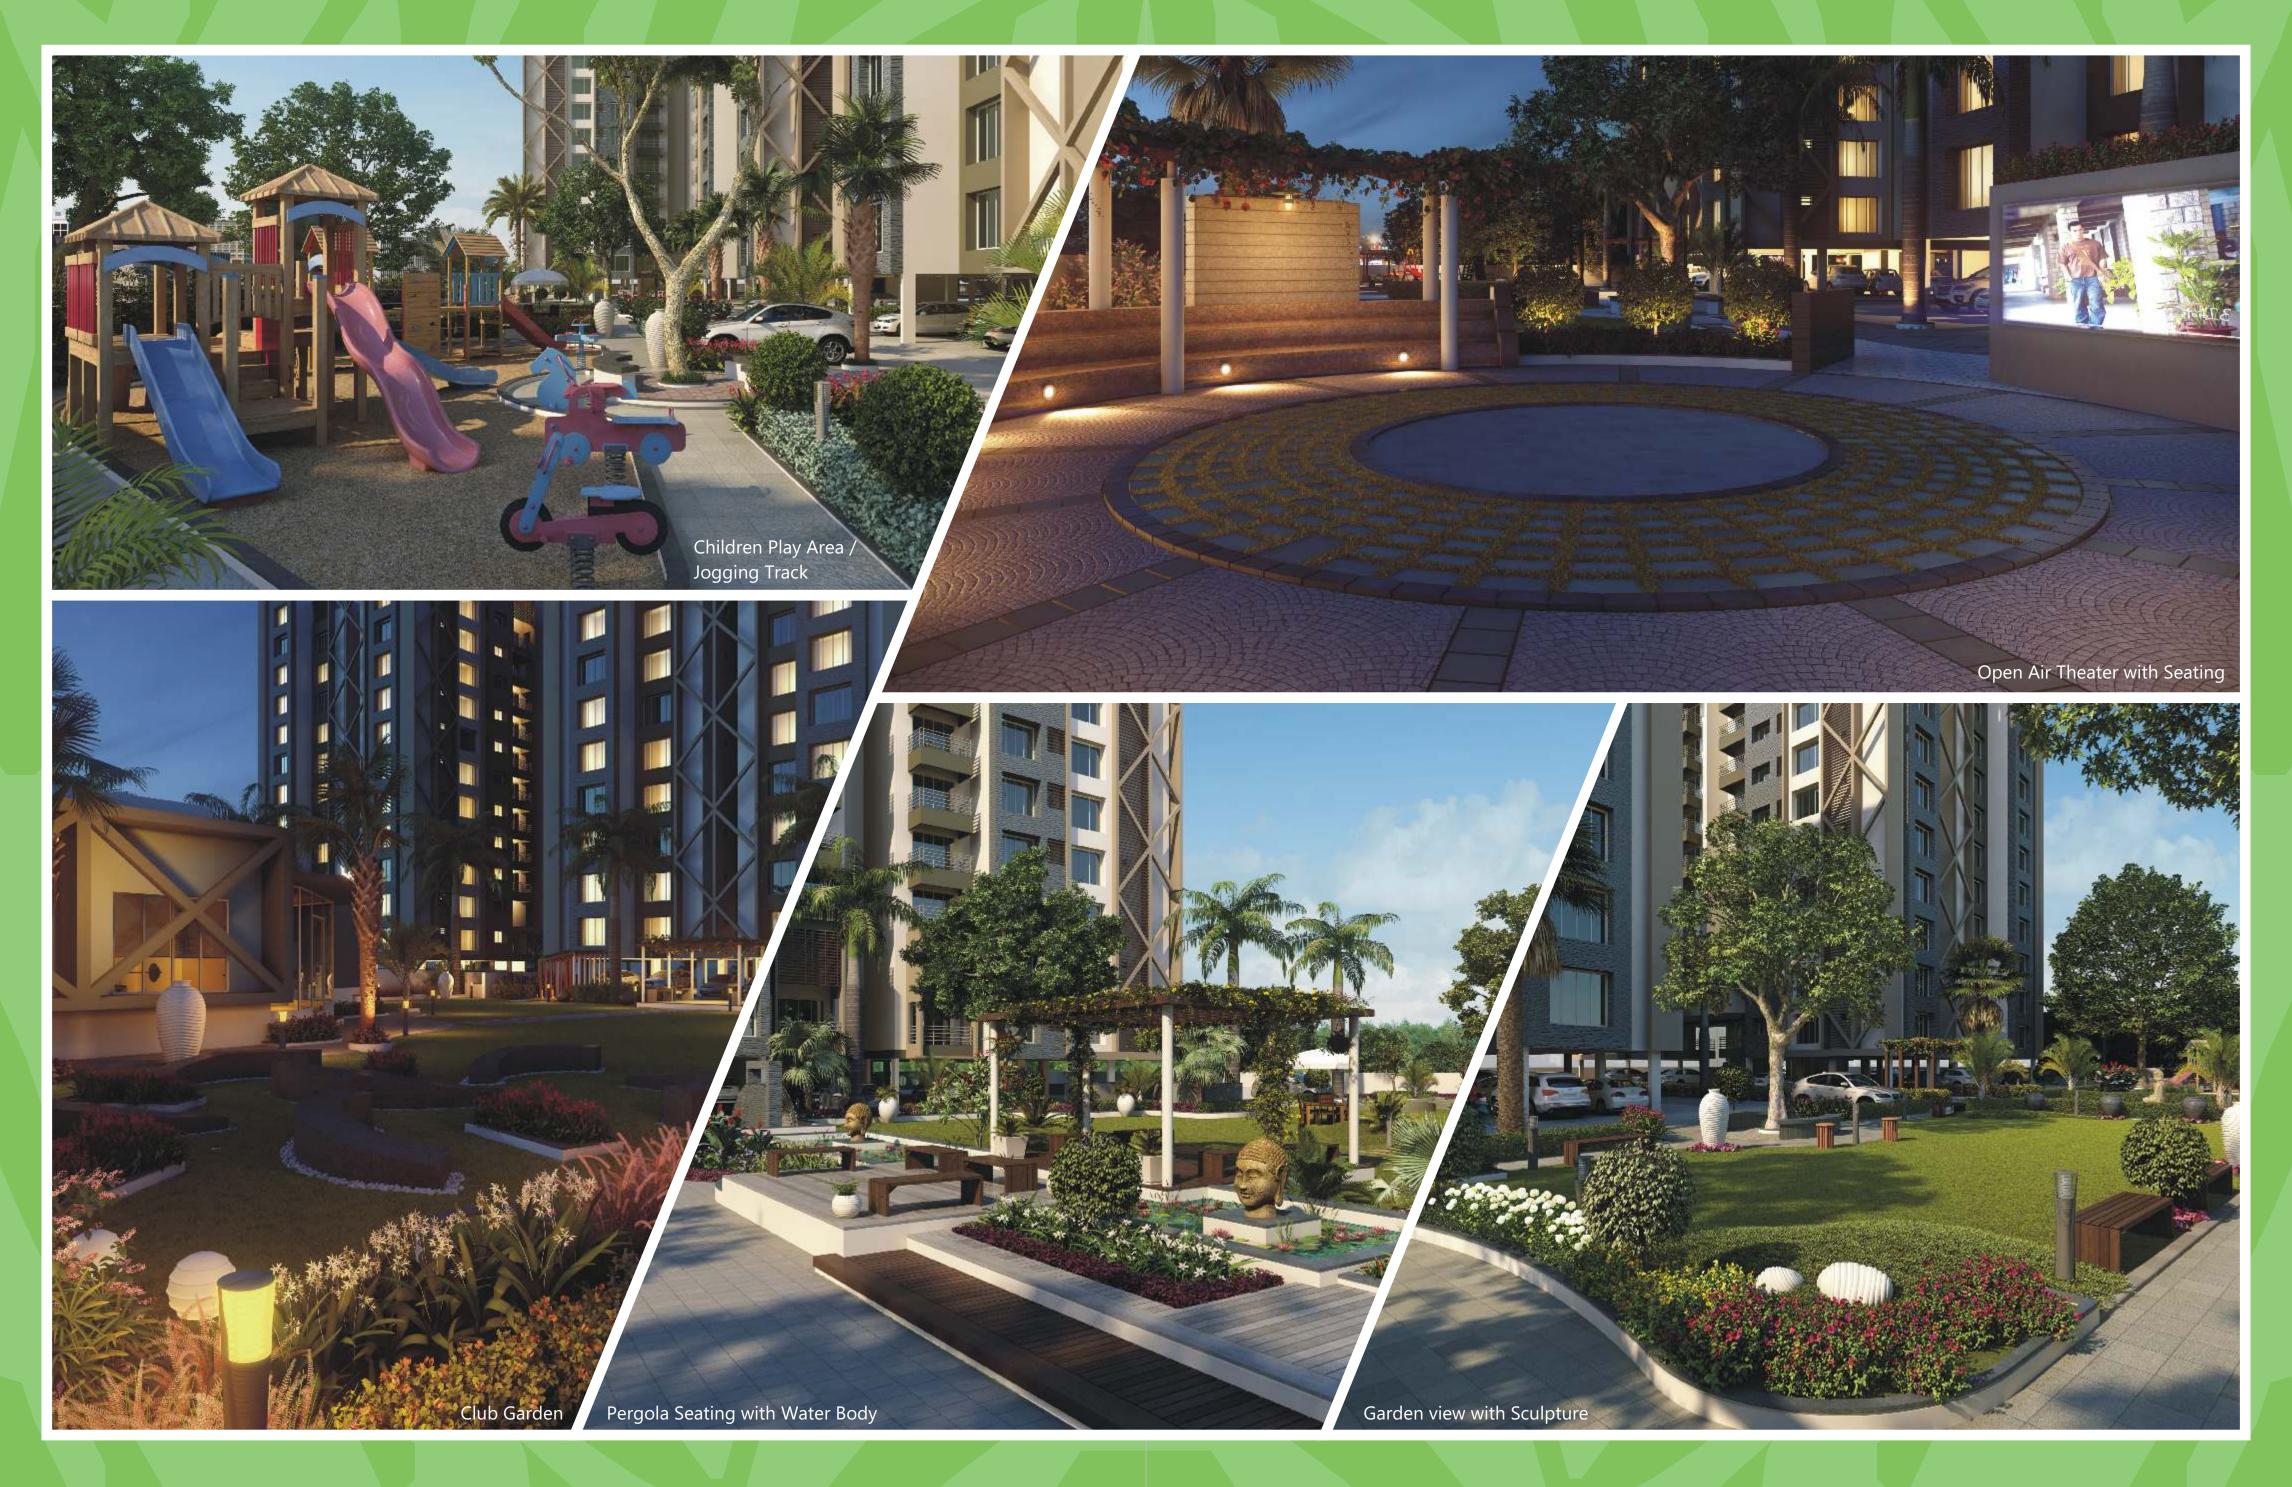

Walking distance from : VIP road

A view that gives you leisure activity clue

Skating Ring & Children Park with Greenery

Multi purpose Caurt

Indoor Game

You name the game.

Club house that itself is spick and span.

## **CRITIC**

- Zig Zag Lawn Seating
- Pergola Pawed Seating
- Sculpture
- Water Body
- Party Lawn
- Water Fountain
- Indoor Game ( Pool, Air Hockey, Card, Carom, Table Tennis, Chess )
- Multi purpose Court (Volley ball / Badminton)
- Library & Reading Hall
- Gym with Latest Equipment
- Lush Green Central Courtyard

## LUXURY & COMFORT :-

- Open Air Theater
- Senior Citizen Seating
- Separate Women Seating
- Kids Hangout
- Skating Ring
- Children Park
- Sand Pit
- Contour Lawn
- Walk way Path

Triangle Gazebo Seating