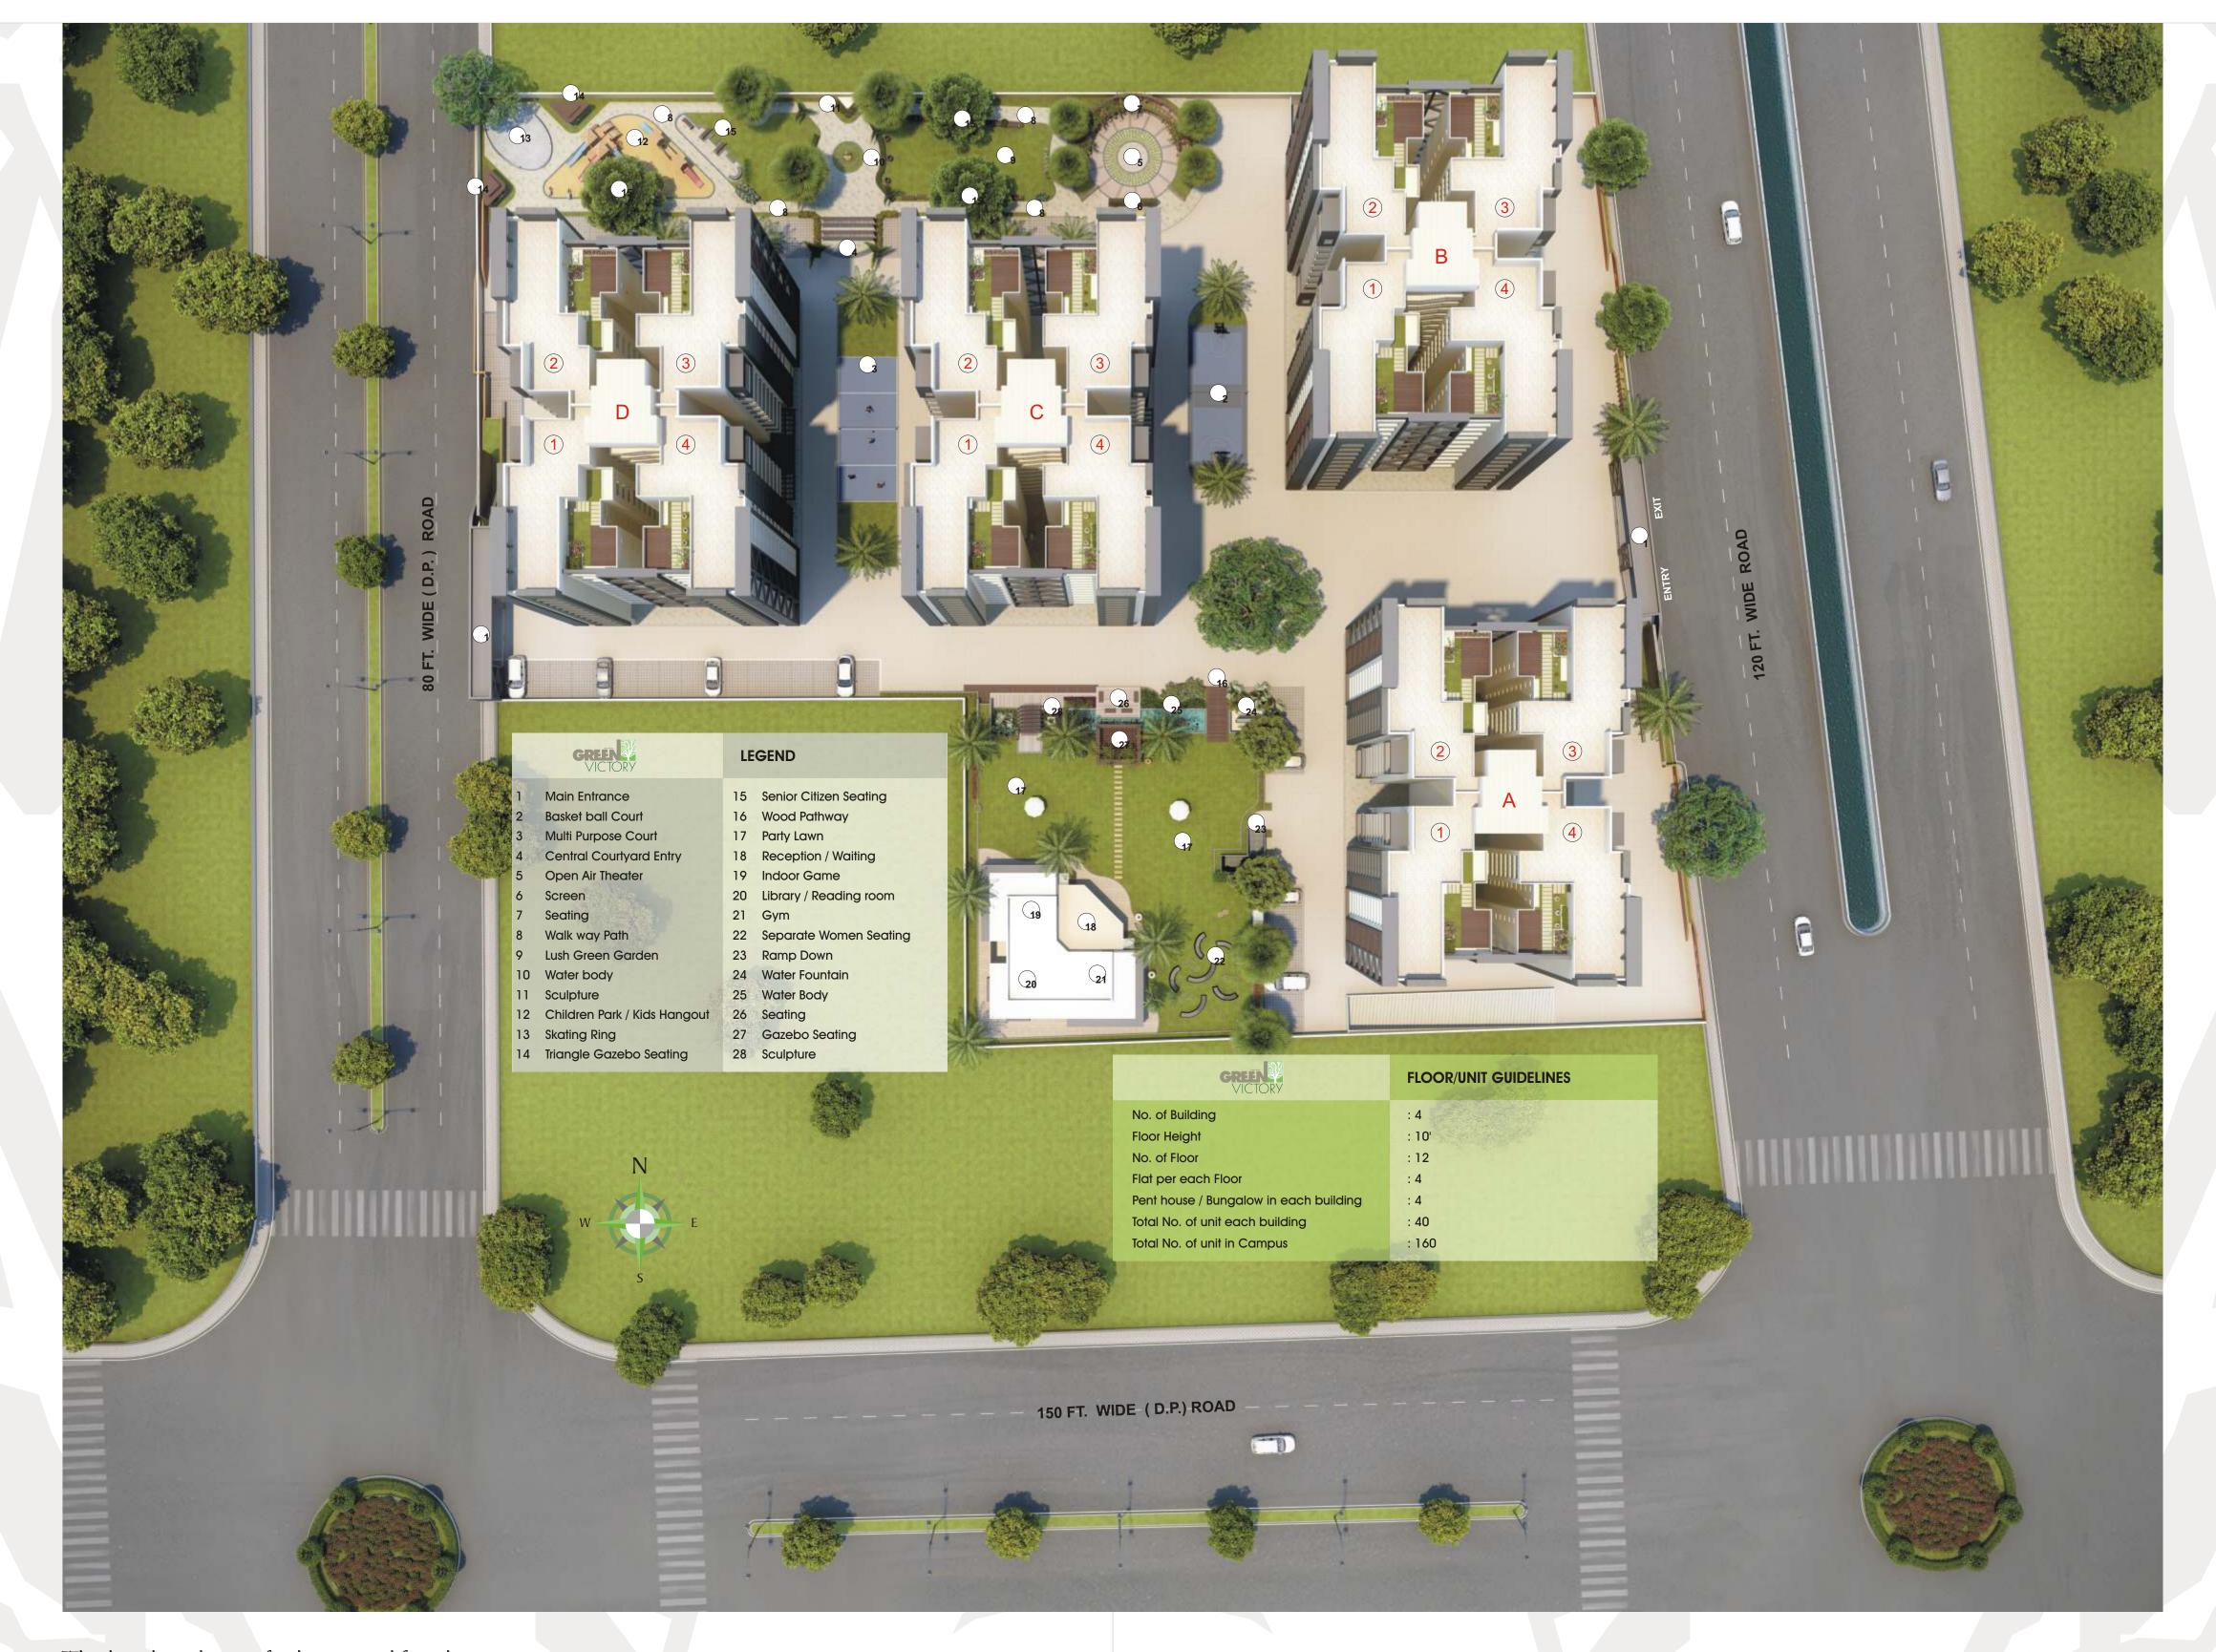

: East side (on 24 mt wide road)

West side ( on 36 mt wide road)

T.P. Scheme no.

Main Entrance

Short walk away from

Stone throw distance

3 kms. surrounding

3 min. drive from

Walking distance from : VIP road

A view that gives you leisure activity clue

Skating Ring & Children Park with Greenery

Multi purpose Caurt

Indoor Game

You name the game.

Club house that itself is spick and span.

## **CRITIC**

- Zig Zag Lawn Seating
- Pergola Pawed Seating
- Sculpture
- Water Body
- Party Lawn
- Water Fountain
- Indoor Game ( Pool, Air Hockey, Card, Carom, Table Tennis, Chess )
- Multi purpose Court (Volley ball / Badminton)
- Library & Reading Hall
- Gym with Latest Equipment
- Lush Green Central Courtyard

## LUXURY & COMFORT :-

- Open Air Theater
- Senior Citizen Seating
- Separate Women Seating
- Kids Hangout
- Skating Ring
- Children Park
- Sand Pit
- Contour Lawn
- Walk way Path

Triangle Gazebo Seating