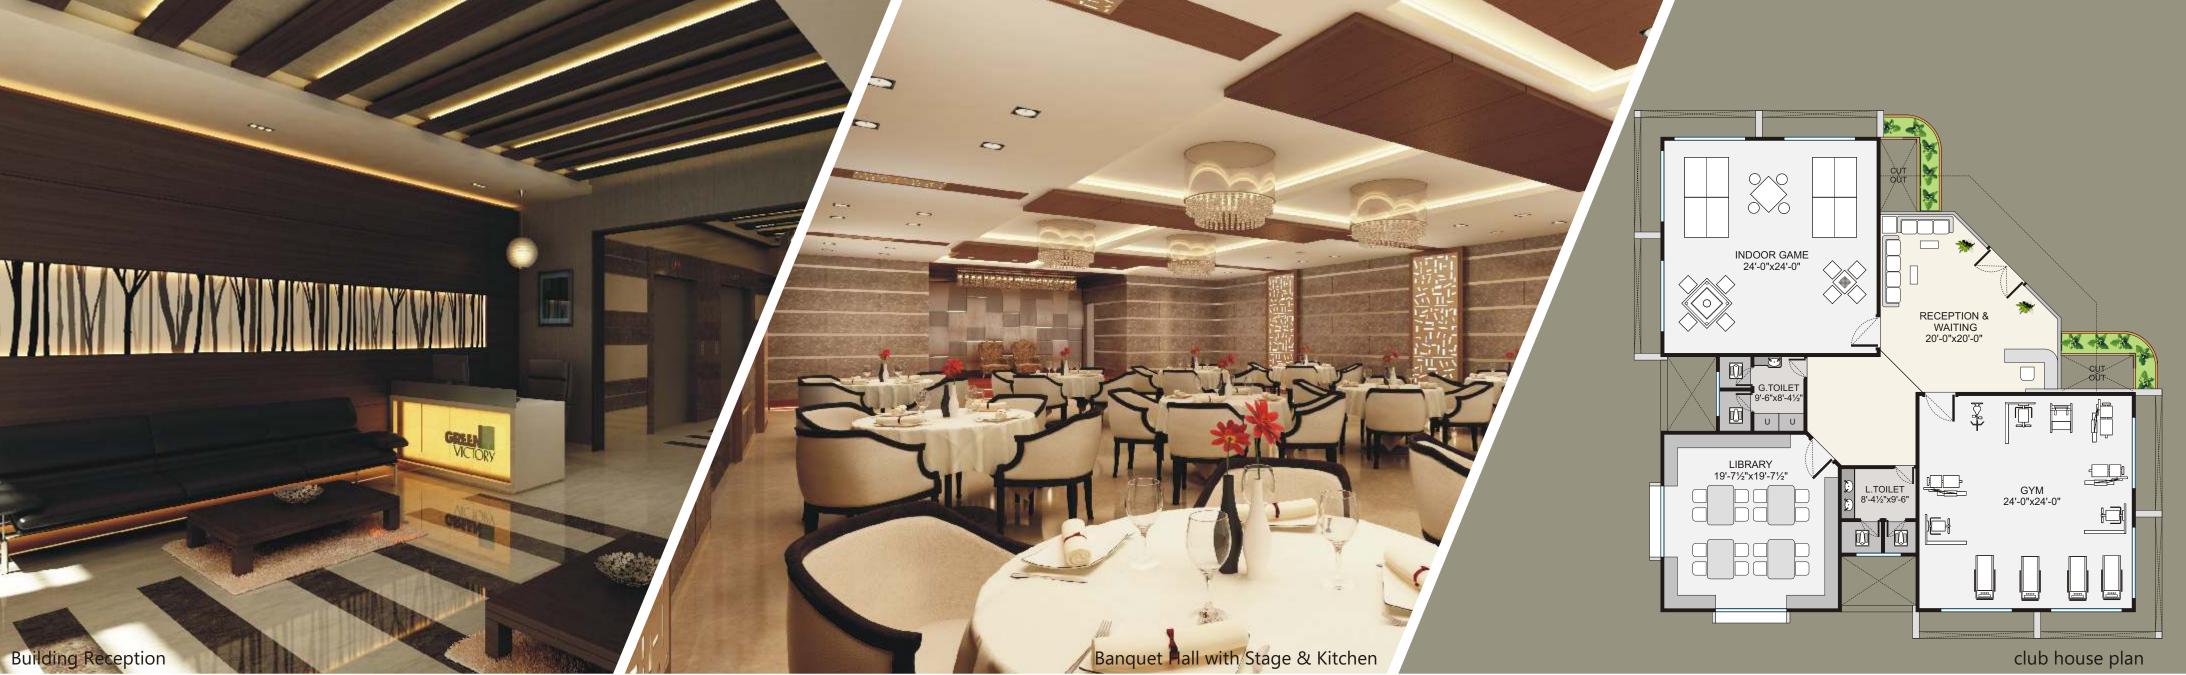

Walking distance from : VIP road

A view that gives you leisure activity clue

Skating Ring & Children Park with Greenery

Multi purpose Caurt

Indoor Game

You name the game.

Club house that itself is spick and span.

## **CRITIC**

- Zig Zag Lawn Seating
- Pergola Pawed Seating
- Sculpture
- Water Body
- Party Lawn
- Water Fountain
- Indoor Game ( Pool, Air Hockey, Card, Carom, Table Tennis, Chess )
- Multi purpose Court (Volley ball / Badminton)
- Library & Reading Hall
- Gym with Latest Equipment
- Lush Green Central Courtyard