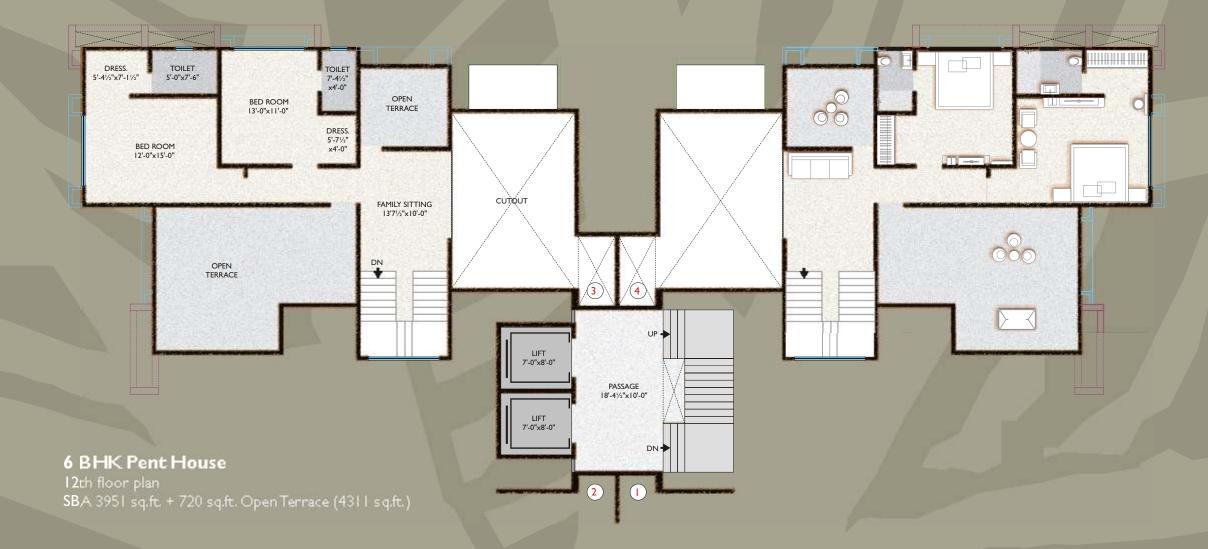

There are many who build houses.
Only a few build homes.

Go for the Green Gold.

| GRIIN VICTORY                         | Sq.ft. GUIDELINES                                                                            |
|---------------------------------------|----------------------------------------------------------------------------------------------|
| 4 BHK Bungalow 6 BHK Pent House 5 BHK | : 2646 Sq.ft.<br>: 4671 Sq.ft<br>: 3953 sq.ft. Flat +716 sq.ft. terrace (4311 sq.ft.)        |
| Carpet Area                           | : 1535 Sq.ft. (4 BHK Flat)<br>2709 Sq.ft. (6 BHK Bungalow)<br>2475 Sq.ft. (5 BHK Pent House) |