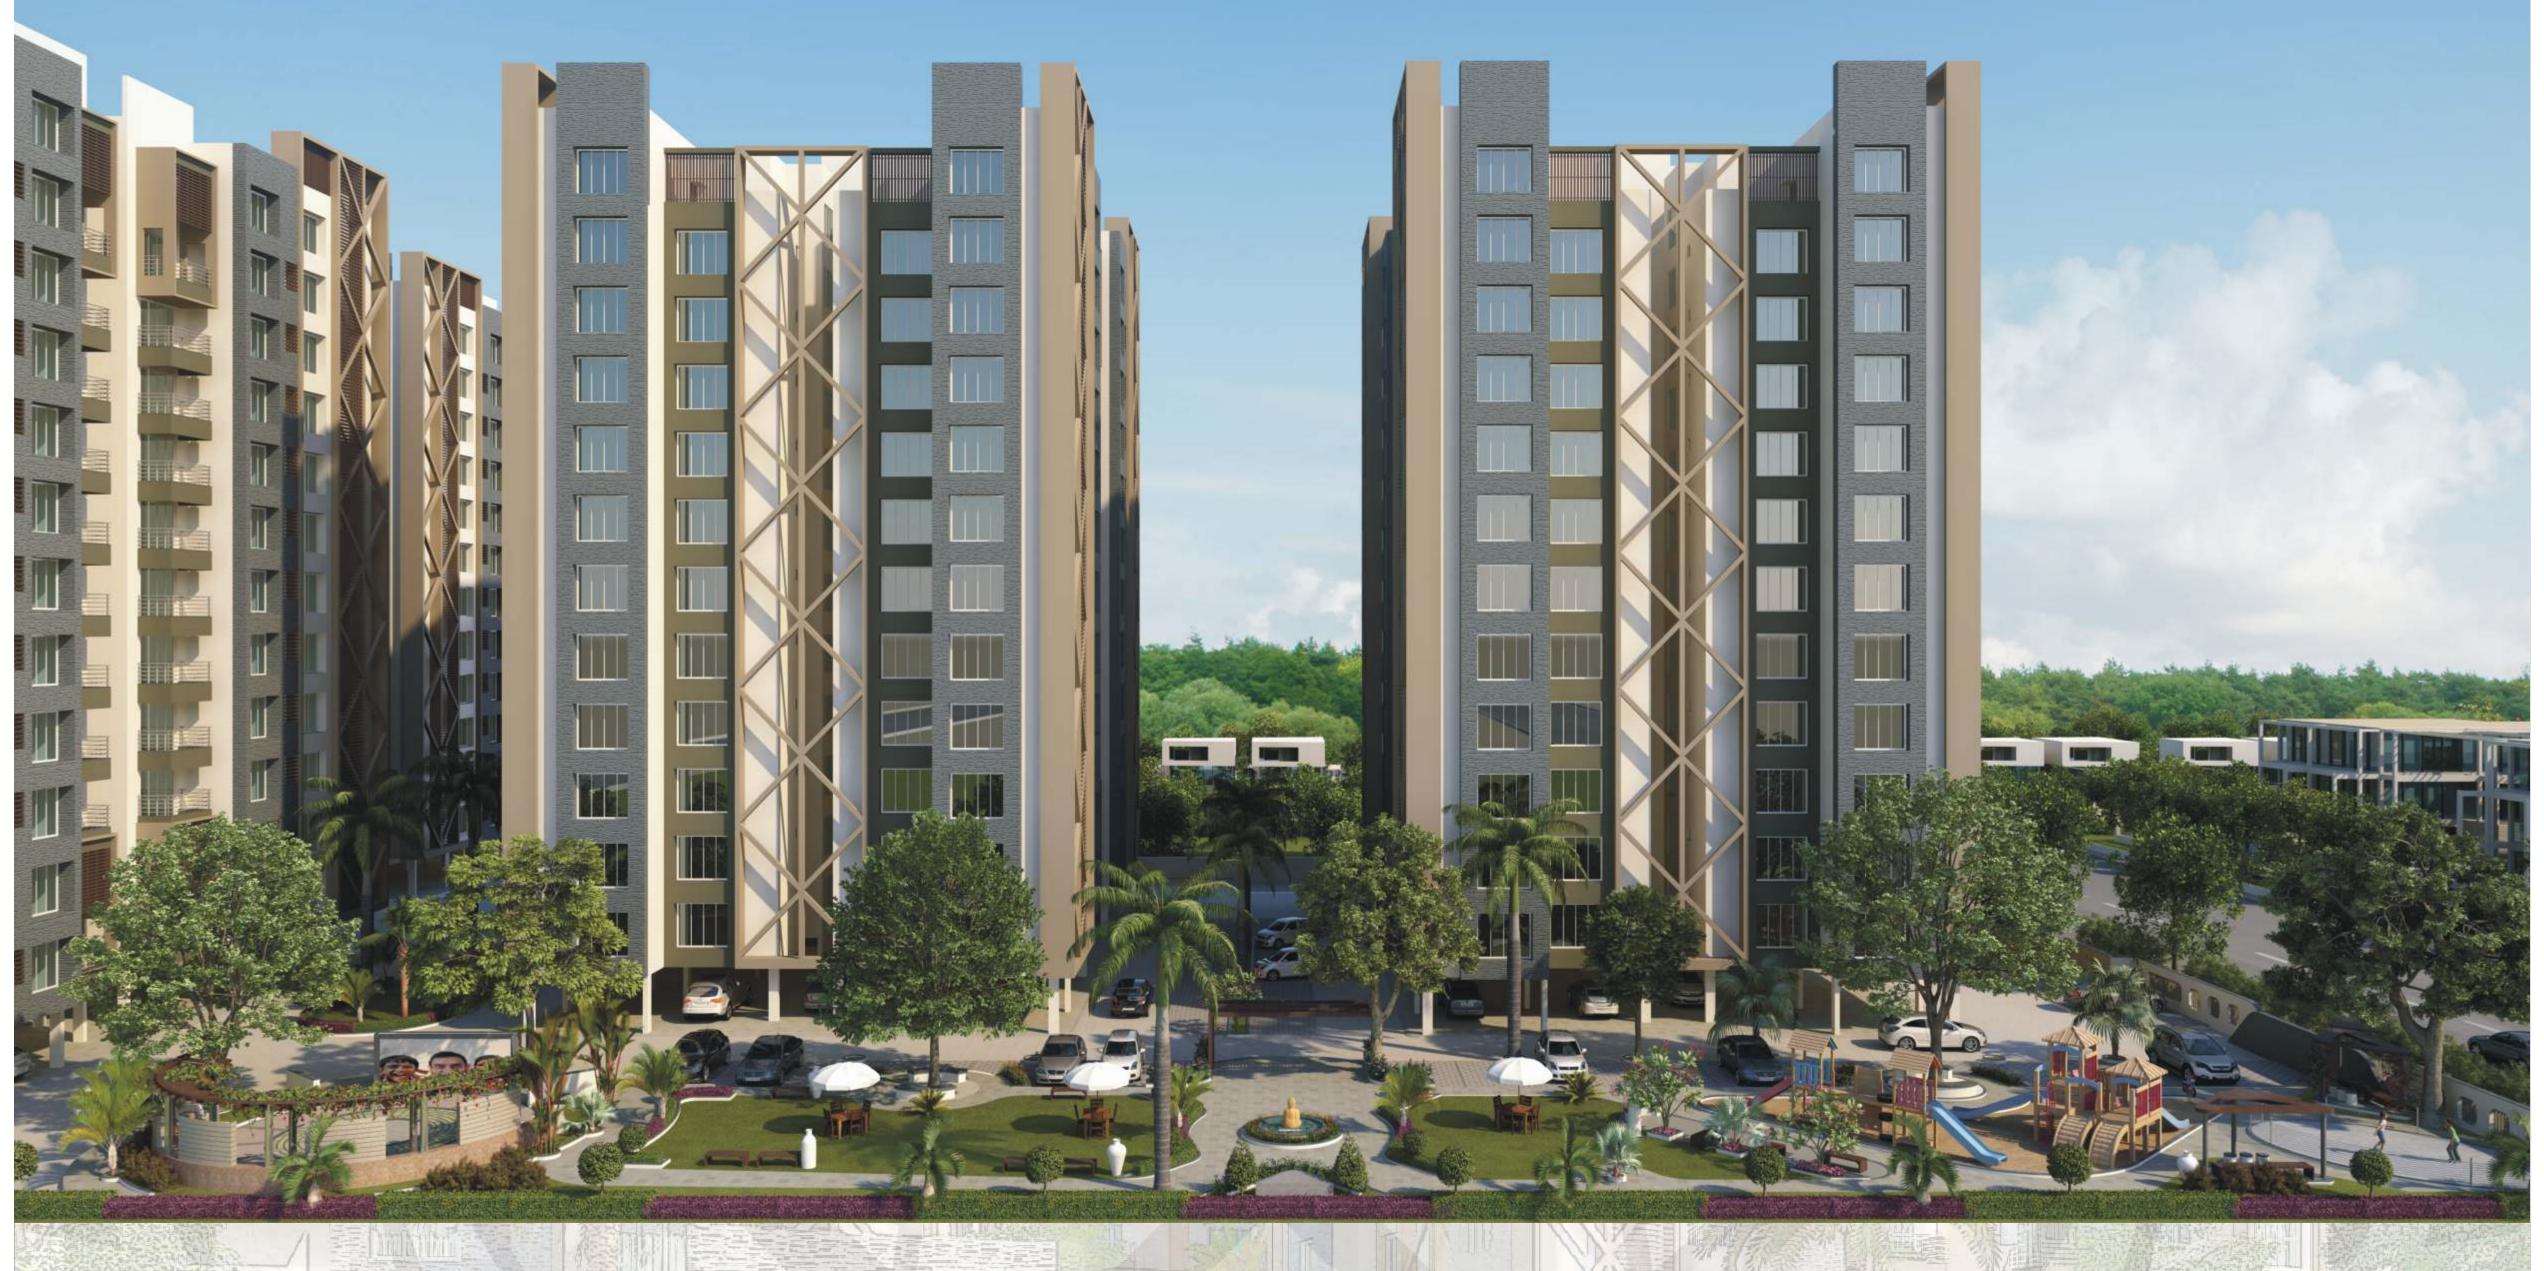

: East side (on 24 mt wide road)

West side ( on 36 mt wide road)

T.P. Scheme no.

Main Entrance

Short walk away from

Stone throw distance

3 kms. surrounding

3 min. drive from