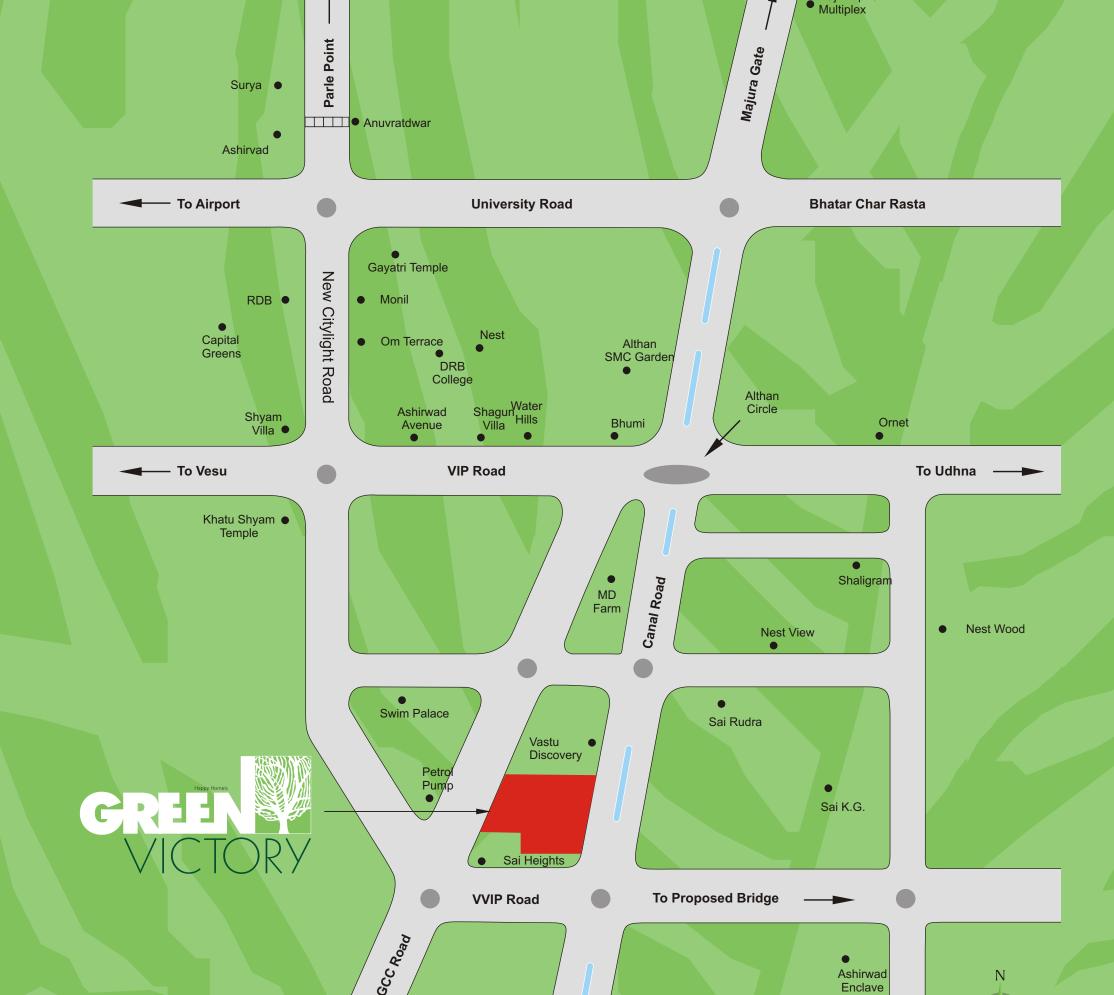

KEY LOCATION

: Althan Garden

: 37 (Althan - South) F.P. no. : 49/paiki

: Petrol Pump & Khatushyam Temple

Chamber of Commerce, Science centre

: Ghod dod road, Citilight area, Bhatar area

: School, Colleges, Multiplex, Shopping centre, Vegetable market,

: East side (on 24 mt wide road)

West side ( on 36 mt wide road)

T.P. Scheme no.

Main Entrance

Short walk away from

Stone throw distance

3 kms. surrounding

3 min. drive from

Walking distance from : VIP road

A view that gives you leisure activity clue

Skating Ring & Children Park with Greenery

Multi purpose Caurt

Indoor Game

You name the game.

Club house that itself is spick and span.