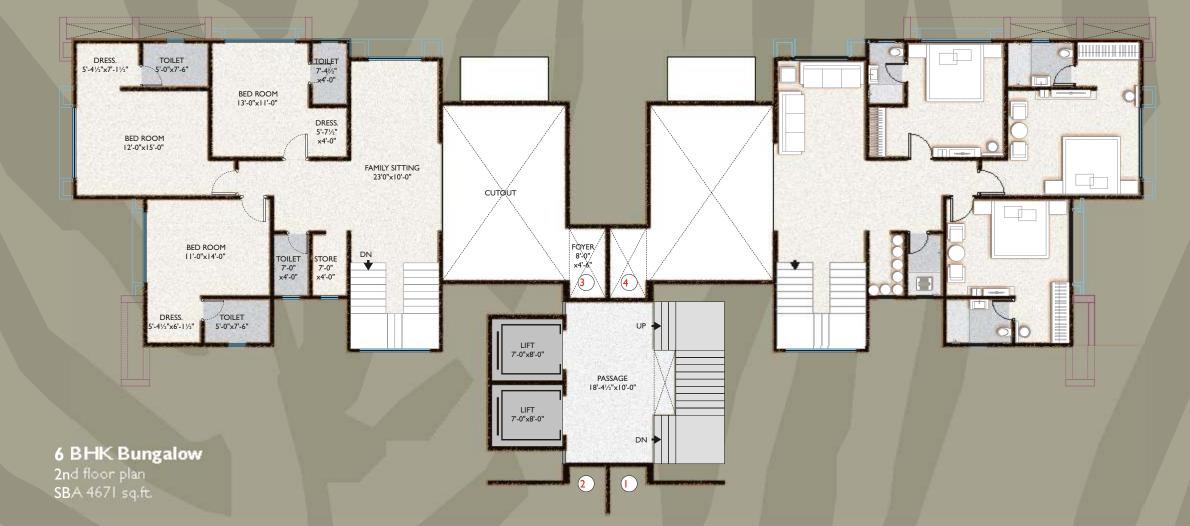

There are many who build houses.
Only a few build homes.

Go for the Green Gold.

| GRIIN VICTORY                         | Sq.ft. GUIDELINES                                                                            |
|---------------------------------------|----------------------------------------------------------------------------------------------|
| 4 BHK Bungalow 6 BHK Pent House 5 BHK | : 2646 Sq.ft.<br>: 4671 Sq.ft<br>: 3953 sq.ft. Flat +716 sq.ft. terrace (4311 sq.ft.)        |
| Carpet Area                           | : 1535 Sq.ft. (4 BHK Flat)<br>2709 Sq.ft. (6 BHK Bungalow)<br>2475 Sq.ft. (5 BHK Pent House) |