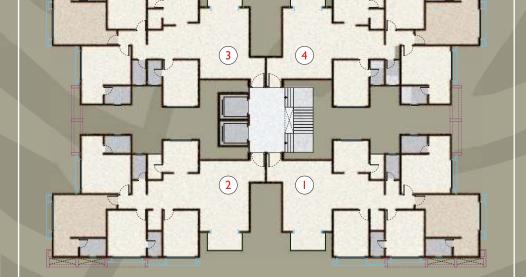

 Banquet Hall with Stage, Kitchen, Store & 2-Change Room

The lavishing layout for luxurious lifestyle.

4 BHK Flats
Typical Floor Plan
3rd to 10th floor
SBA 2646 sq.ft.