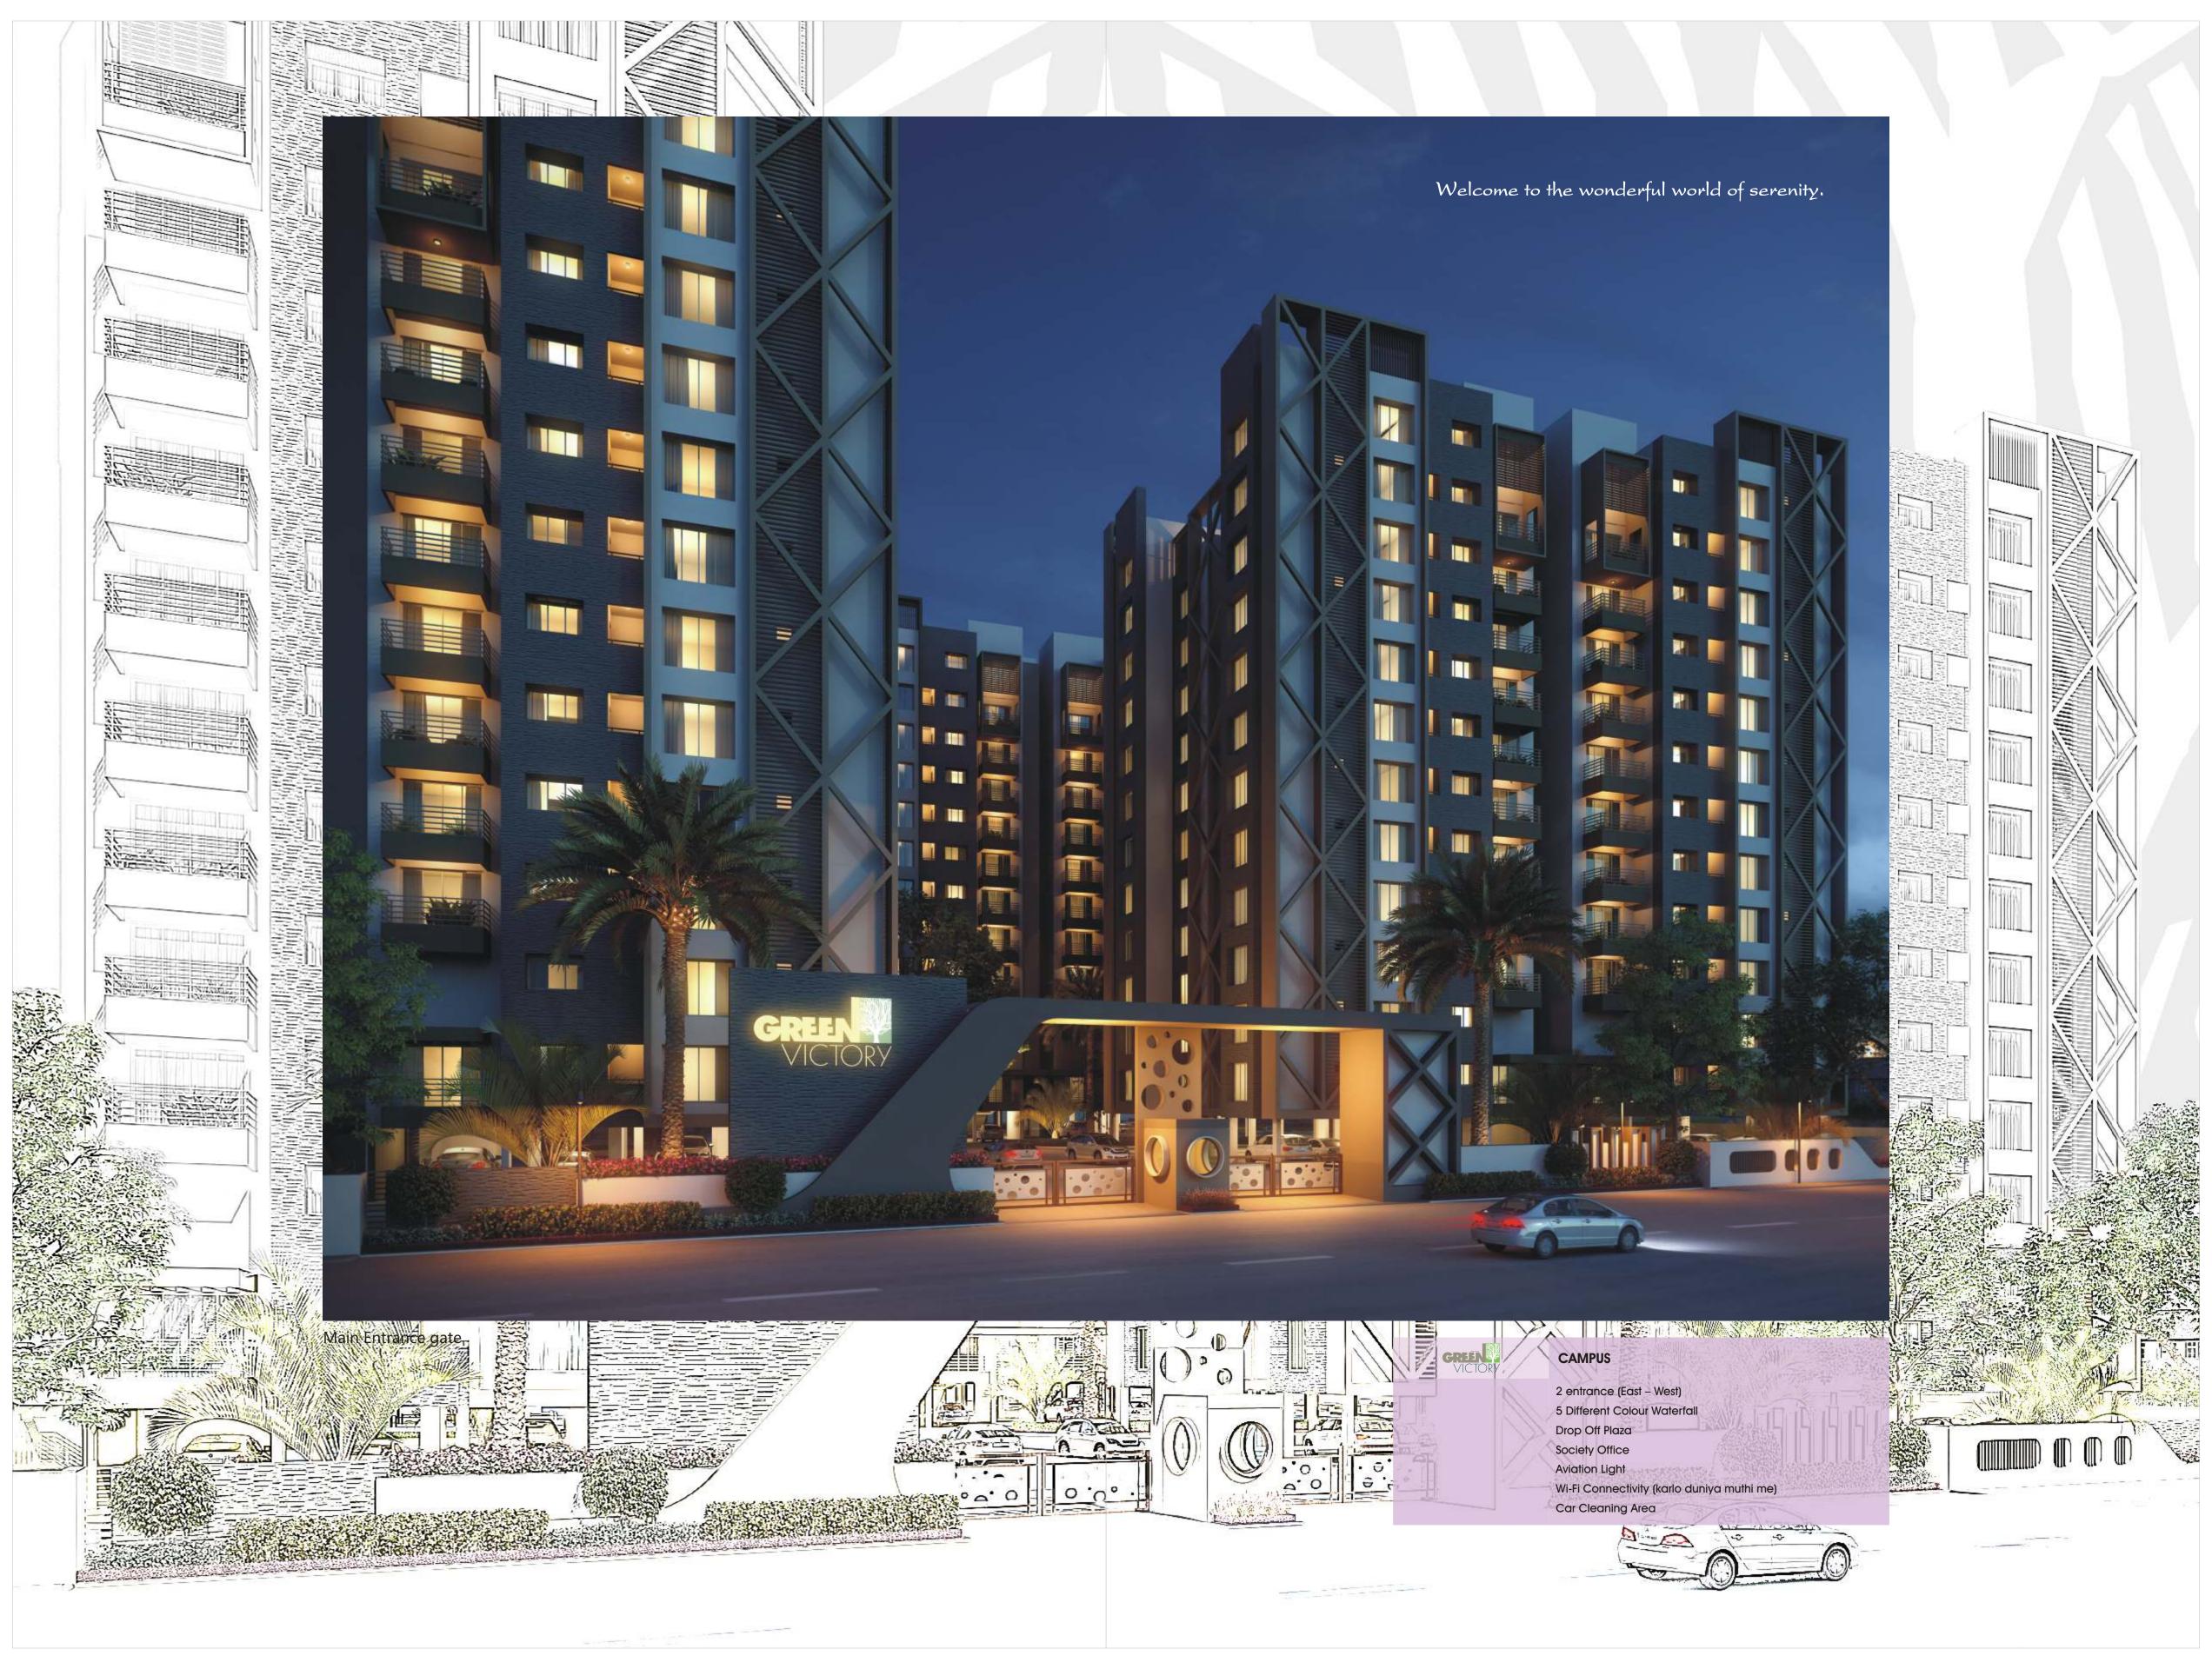

There are many who build houses.
Only a few build homes.

Go for the Green Gold.

| GRIIN VICTORY                         | Sq.ft. GUIDELINES                                                                            |
|---------------------------------------|----------------------------------------------------------------------------------------------|
| 4 BHK Bungalow 6 BHK Pent House 5 BHK | : 2646 Sq.ft.<br>: 4671 Sq.ft<br>: 3953 sq.ft. Flat +716 sq.ft. terrace (4311 sq.ft.)        |
| Carpet Area                           | : 1535 Sq.ft. (4 BHK Flat)<br>2709 Sq.ft. (6 BHK Bungalow)<br>2475 Sq.ft. (5 BHK Pent House) |

: East side (on 24 mt wide road)

West side ( on 36 mt wide road)

T.P. Scheme no.

Main Entrance

Short walk away from

Stone throw distance

3 kms. surrounding

3 min. drive from