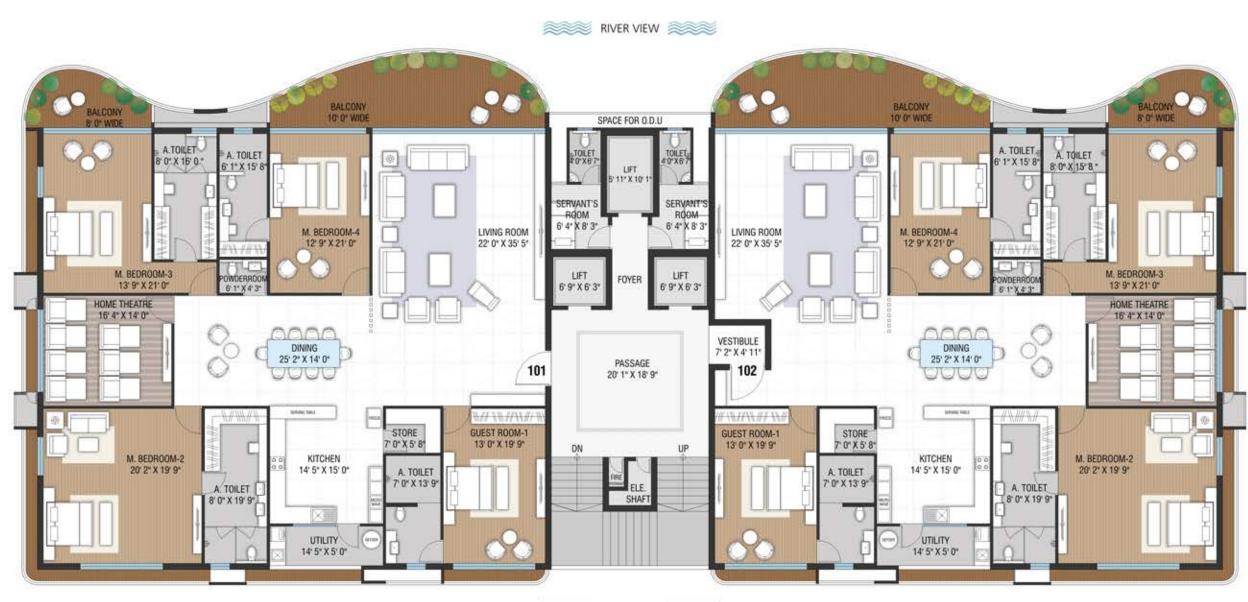

g amenities, Rajhans Cornello encompasses enormous grandeur and celebrated living development.
- With Rajhans Cornello, Rajhans Realty once again unveils a world of luxury living in Surat by employing intelligent concept derived from the Dubai-style apartment design and its magnificence in its core.
- The brand-new residences that are specially-crafted by keeping you in mind.

# Welcome to the riverside bliss at Rajhans Cornello Artist's view of prospective elevation for pictorial representation only.









Artist's view of prospective elevation for pictorial representation only.



















































Artist's view of prospective elevation for pictorial representation only.



### TAPI RIVER



**TYPICAL FLOOR PLAN** 



### TAPI RIVER







ROAD SIDE







### 6 BHK

PENTHOUSE PLAN

(Lower Level)





### 6 BHK

PENTHOUSE PLAN

(Upper Level)





(Lower Level)



PENTHOUSE PLAN



(Upper Level)



PENTHOUSE PLAN