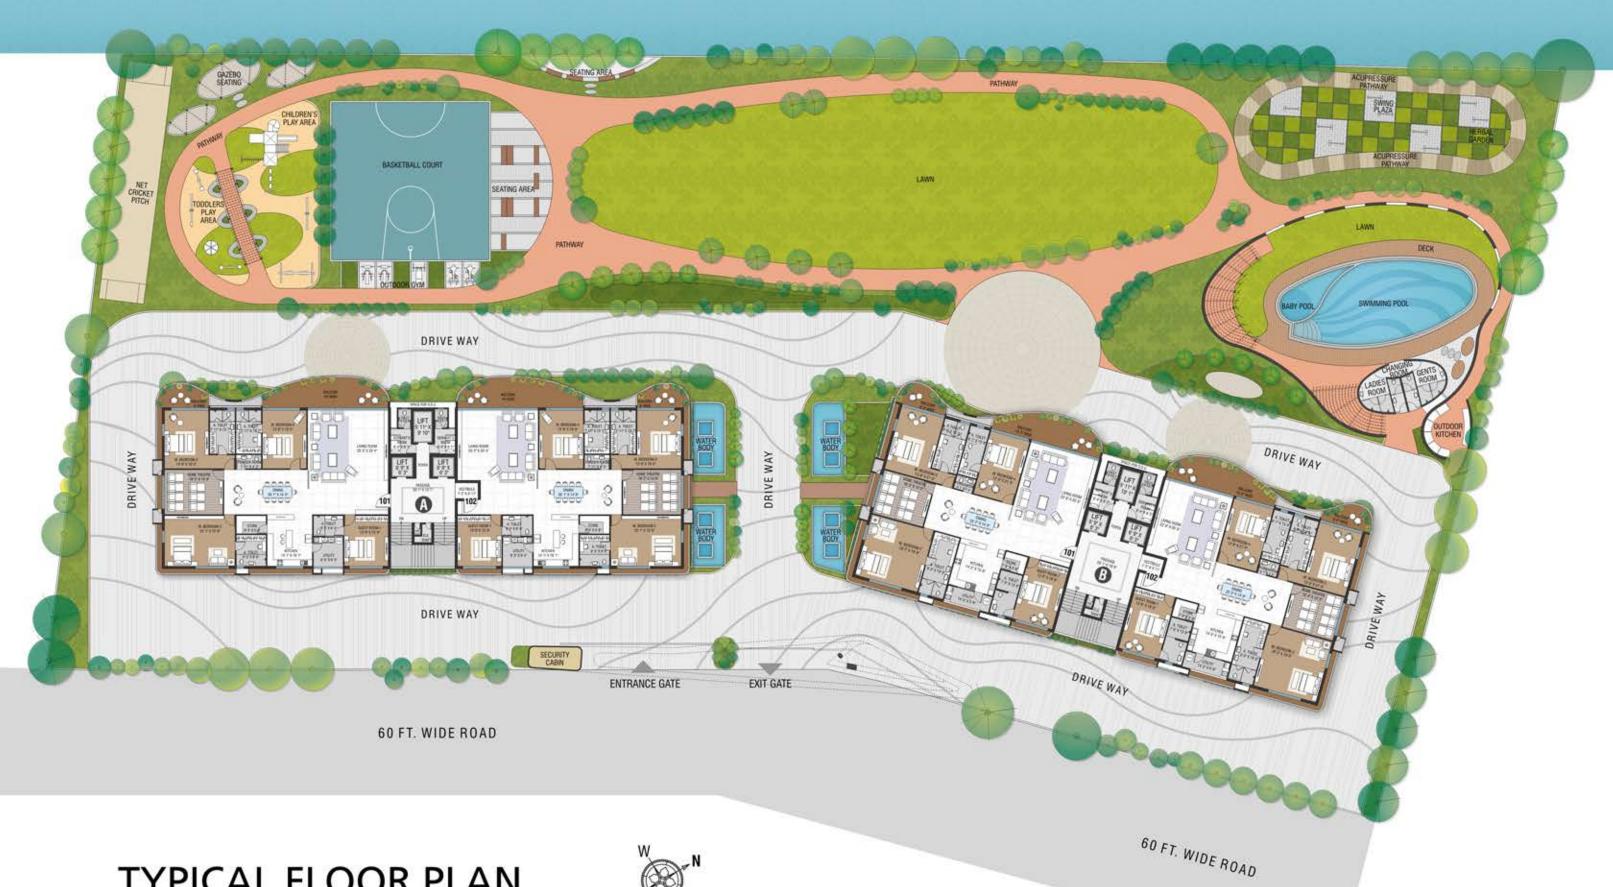

high-life at its best. With bountiful open spaces and envy-inducing amenities, Rajhans Cornello encompasses enormous grandeur and celebrated living development.
- With Rajhans Cornello, Rajhans Realty once again unveils a world of luxury living in Surat by employing intelligent concept derived from the Dubai-style apartment design and its magnificence in its core.
- The brand-new residences that are specially-crafted by keeping you in mind.

# Welcome to the riverside bliss at Rajhans Cornello Artist's view of prospective elevation for pictorial representation only.









Artist's view of prospective elevation for pictorial representation only.



















































Artist's view of prospective elevation for pictorial representation only.



### TAPI RIVER



**TYPICAL FLOOR PLAN** 



### TAPI RIVER







ROAD SIDE







### 6 BHK

PENTHOUSE PLAN

(Lower Level)





### 6 BHK

PENTHOUSE PLAN

(Upper Level)





(Lower Level)



PENTHOUSE PLAN



(Upper Level)



PENTHOUSE PLAN