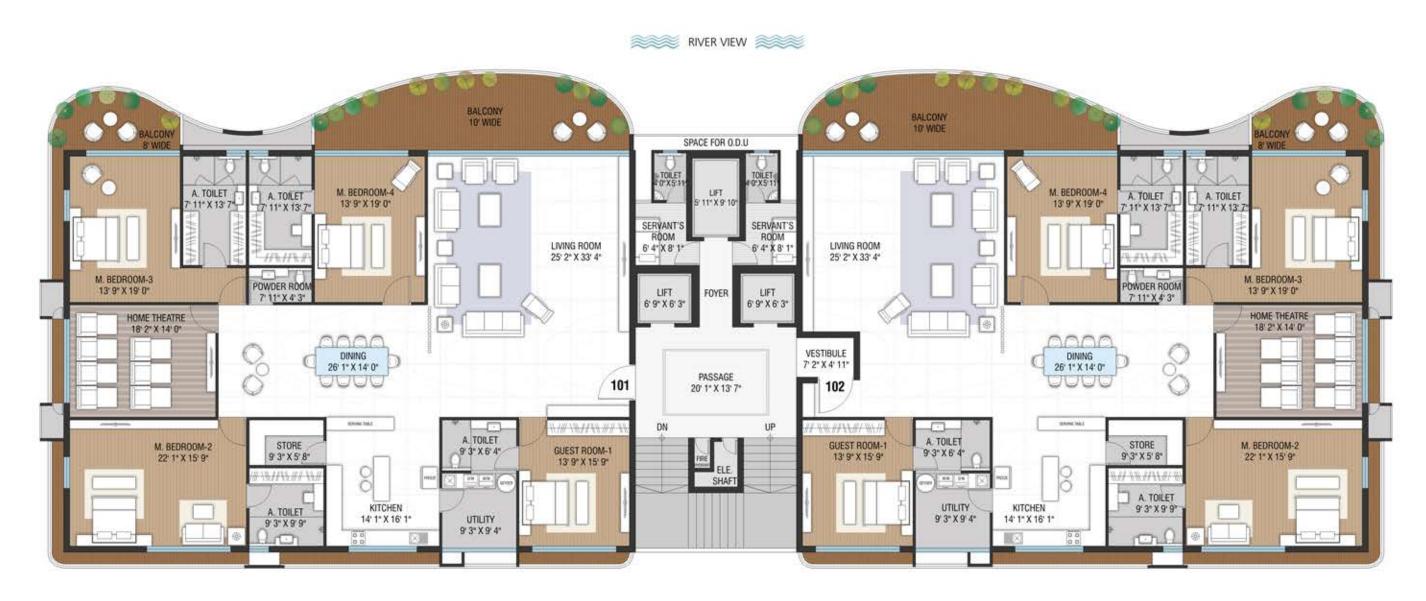

and envy-inducing amenities, Rajhans Cornello encompasses enormous grandeur and celebrated living development.
- With Rajhans Cornello, Rajhans Realty once again unveils a world of luxury living in Surat by employing intelligent concept derived from the Dubai-style apartment design and its magnificence in its core.
- The brand-new residences that are specially-crafted by keeping you in mind.

# Welcome to the riverside bliss at Rajhans Cornello Artist's view of prospective elevation for pictorial representation only.









Artist's view of prospective elevation for pictorial representation only.



















































Artist's view of prospective elevation for pictorial representation only.



### TAPI RIVER



**TYPICAL FLOOR PLAN** 



### TAPI RIVER







ROAD SIDE







### 6 BHK

PENTHOUSE PLAN

(Lower Level)





### 6 BHK

PENTHOUSE PLAN

(Upper Level)





(Lower Level)



PENTHOUSE PLAN



(Upper Level)



PENTHOUSE PLAN