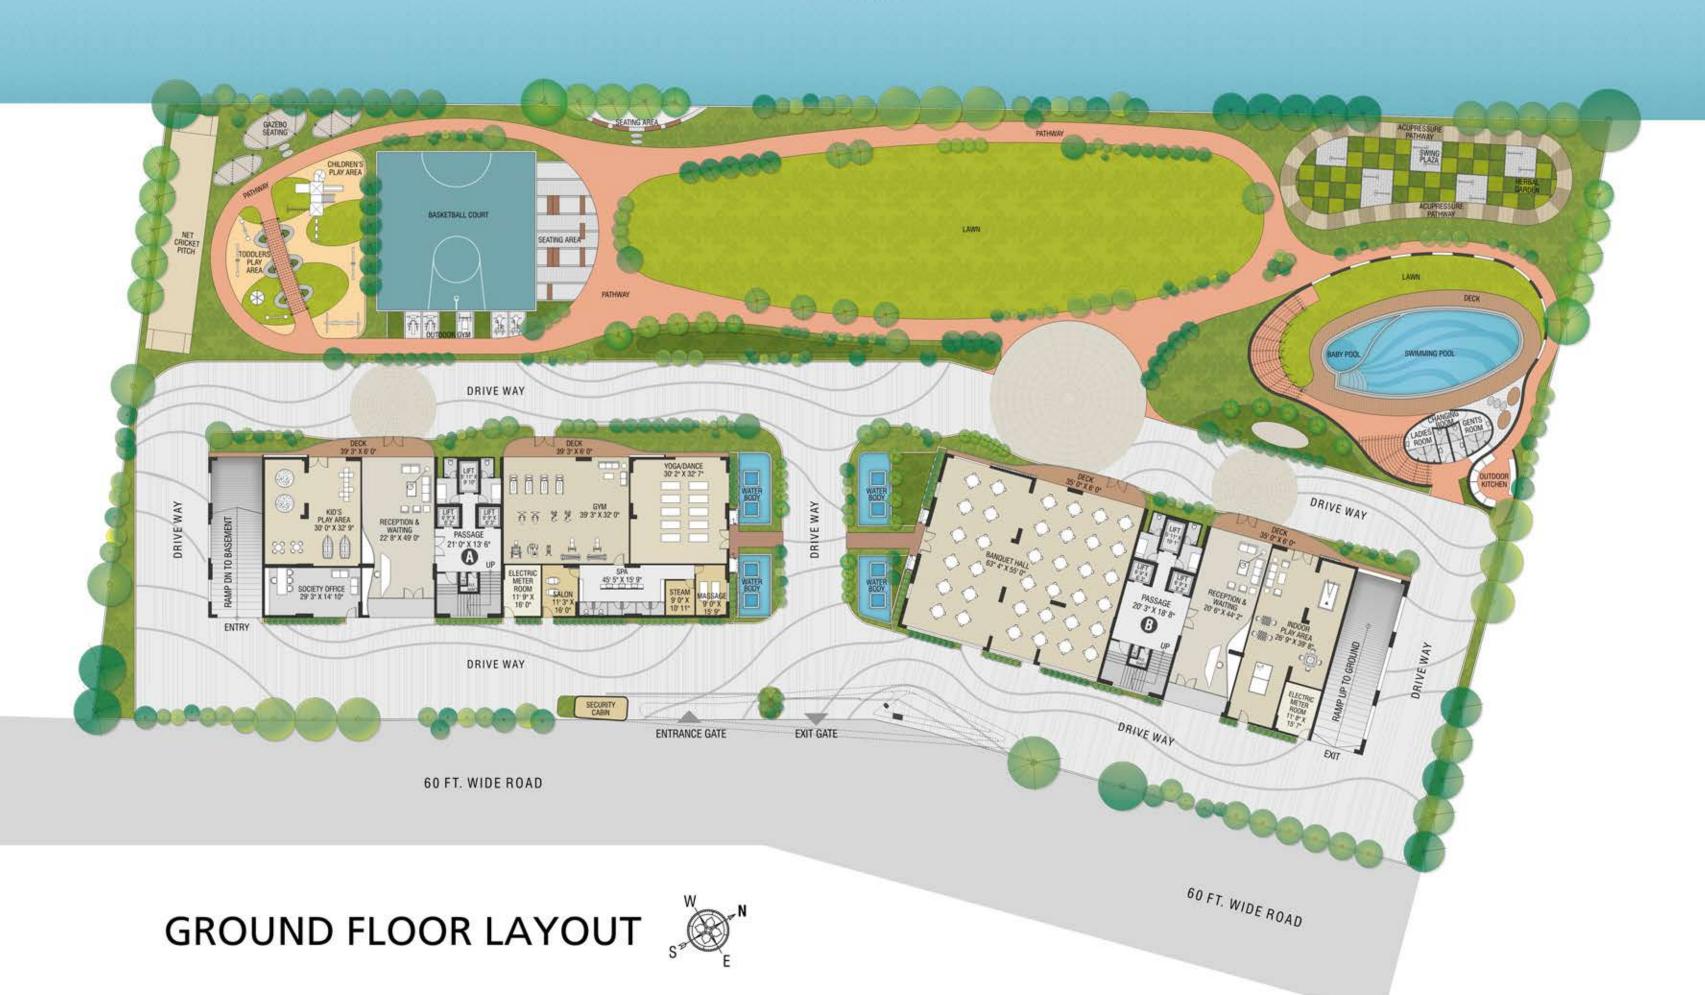

aces and envy-inducing amenities, Rajhans Cornello encompasses enormous grandeur and celebrated living development.
- With Rajhans Cornello, Rajhans Realty once again unveils a world of luxury living in Surat by employing intelligent concept derived from the Dubai-style apartment design and its magnificence in its core.
- The brand-new residences that are specially-crafted by keeping you in mind.

# Welcome to the riverside bliss at Rajhans Cornello Artist's view of prospective elevation for pictorial representation only.









Artist's view of prospective elevation for pictorial representation only.



















































Artist's view of prospective elevation for pictorial representation only.



### TAPI RIVER



**TYPICAL FLOOR PLAN** 



### TAPI RIVER







ROAD SIDE







### 6 BHK

PENTHOUSE PLAN

(Lower Level)





### 6 BHK

PENTHOUSE PLAN

(Upper Level)





(Lower Level)



PENTHOUSE PLAN



(Upper Level)



PENTHOUSE PLAN