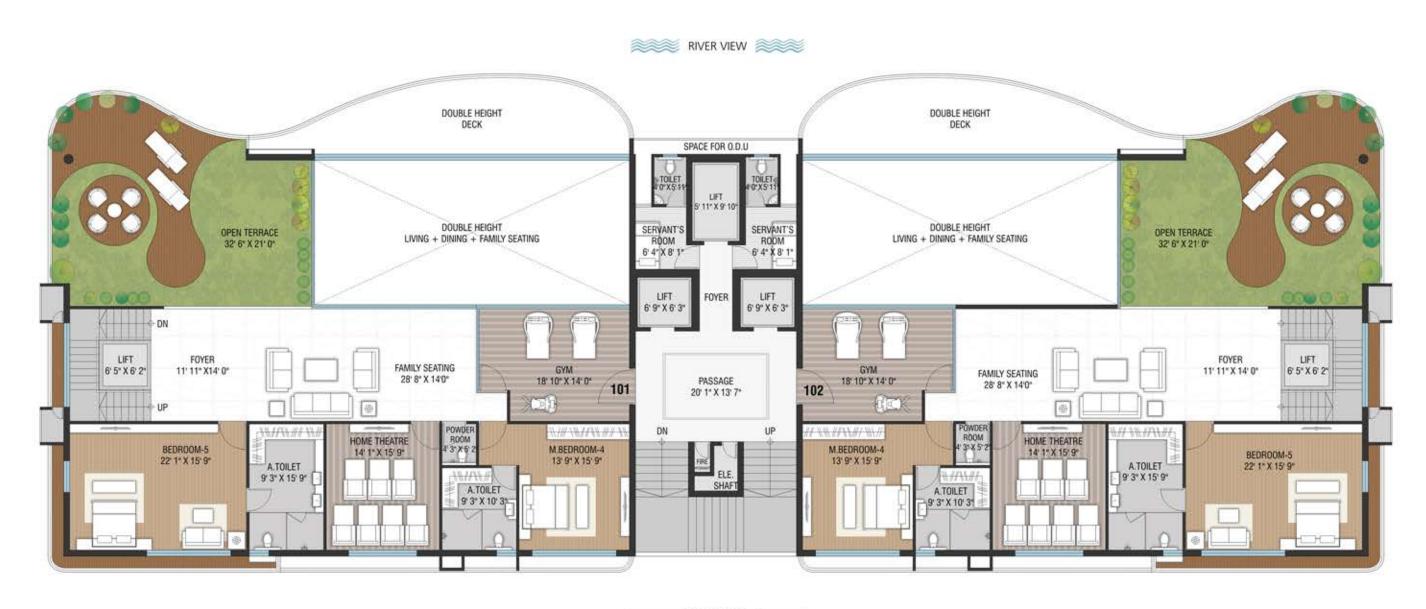

t.
- With Rajhans Cornello, Rajhans Realty once again unveils a world of luxury living in Surat by employing intelligent concept derived from the Dubai-style apartment design and its magnificence in its core.
- The brand-new residences that are specially-crafted by keeping you in mind.

# Welcome to the riverside bliss at Rajhans Cornello Artist's view of prospective elevation for pictorial representation only.









Artist's view of prospective elevation for pictorial representation only.



















































Artist's view of prospective elevation for pictorial representation only.



### TAPI RIVER



**TYPICAL FLOOR PLAN** 



### TAPI RIVER







ROAD SIDE







### 6 BHK

PENTHOUSE PLAN

(Lower Level)





### 6 BHK

PENTHOUSE PLAN

(Upper Level)





(Lower Level)



PENTHOUSE PLAN



(Upper Level)



PENTHOUSE PLAN