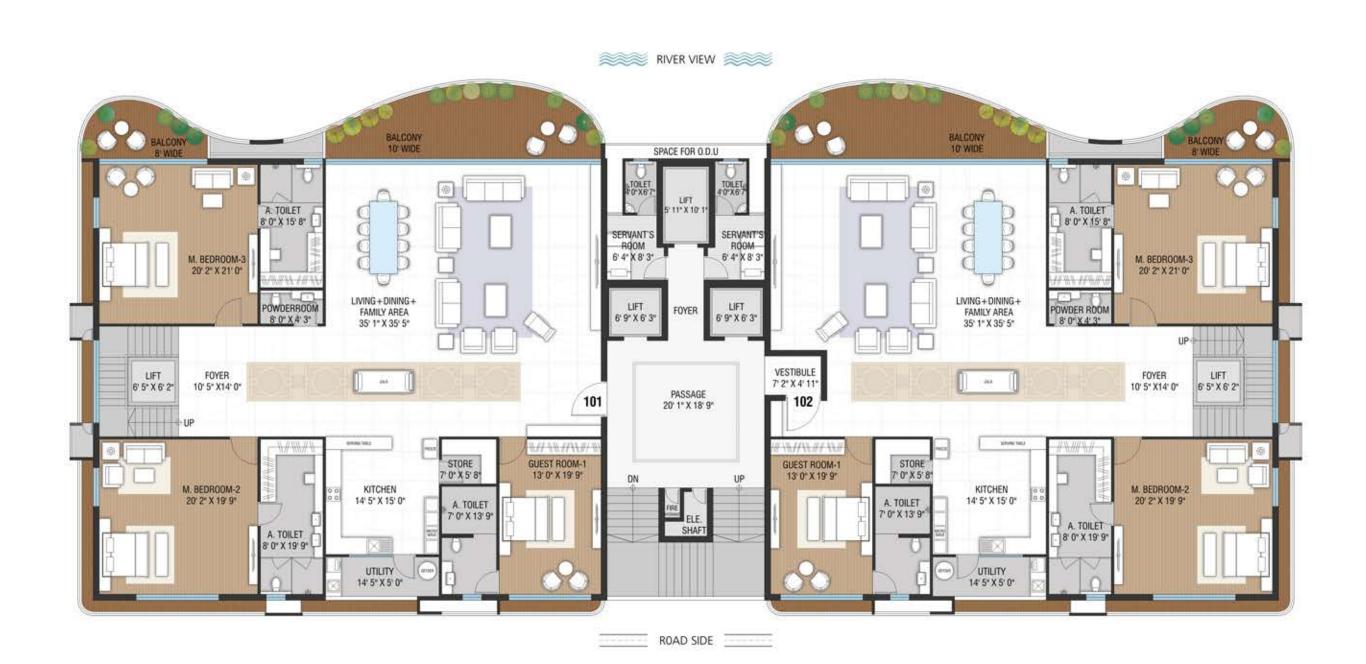

Realty once again unveils a world of luxury living in Surat by employing intelligent concept derived from the Dubai-style apartment design and its magnificence in its core.
- The brand-new residences that are specially-crafted by keeping you in mind.

# Welcome to the riverside bliss at Rajhans Cornello Artist's view of prospective elevation for pictorial representation only.









Artist's view of prospective elevation for pictorial representation only.



















































Artist's view of prospective elevation for pictorial representation only.



### TAPI RIVER



**TYPICAL FLOOR PLAN** 



### TAPI RIVER







ROAD SIDE







### 6 BHK

PENTHOUSE PLAN

(Lower Level)





### 6 BHK

PENTHOUSE PLAN

(Upper Level)





(Lower Level)



PENTHOUSE PLAN



(Upper Level)



PENTHOUSE PLAN