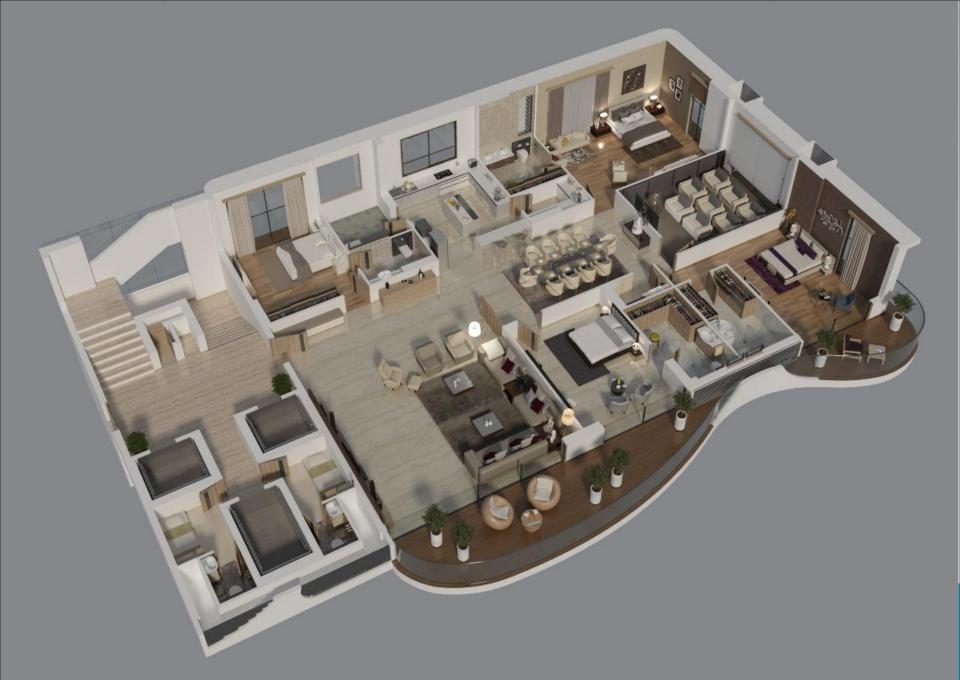

Tapi. Synonymous with comfort and affluence, this new address is an outstanding assemblage of high-life at its best. With bountiful open spaces and envy-inducing amenities, Rajhans Cornello encompasses enormous grandeur and celebrated living development.
- With Rajhans Cornello, Rajhans Realty once again unveils a world of luxury living in Surat by employing intelligent concept derived from the Dubai-style apartment design and its magnificence in its core.
- The brand-new residences that are specially-crafted by keeping you in mind.

# Welcome to the riverside bliss at Rajhans Cornello Artist's view of prospective elevation for pictorial representation only.









Artist's view of prospective elevation for pictorial representation only.



















































Artist's view of prospective elevation for pictorial representation only.



### TAPI RIVER



**TYPICAL FLOOR PLAN** 



### TAPI RIVER







ROAD SIDE







### 6 BHK

PENTHOUSE PLAN

(Lower Level)





### 6 BHK

PENTHOUSE PLAN

(Upper Level)





(Lower Level)



PENTHOUSE PLAN



(Upper Level)



PENTHOUSE PLAN