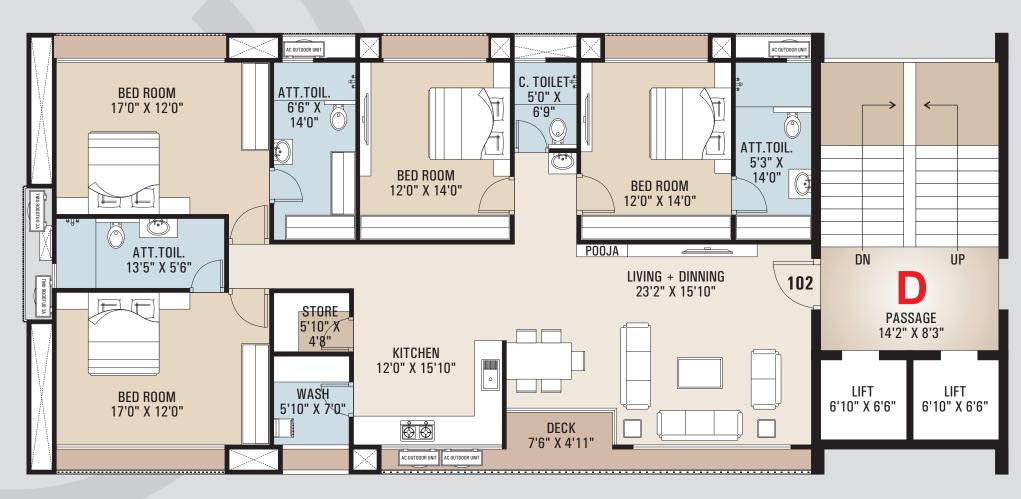

d. • Any internal changes requested shall be made subject to the approval of the developers and to be paid 100% in advance. Changes in external elevation shall not be permitted. • The stamp duty, registration, legal document and maintenance charges shall be borne and paid by the member. • GST, G.E.B., Railing, Grill charges and Any other taxes, duty, cess, charges levied by a competent government authority at the time of possession shall be borne and paid by the member as and when applicable. • This booklet is only for private circulation for general information to the member & shall not form a part of any agreement. It can be changed without prior notice. • Only for builder reference copy. Not for any Customer.





## B & C Typical Floor Plan











## Typical Floor Plan \*\*\*