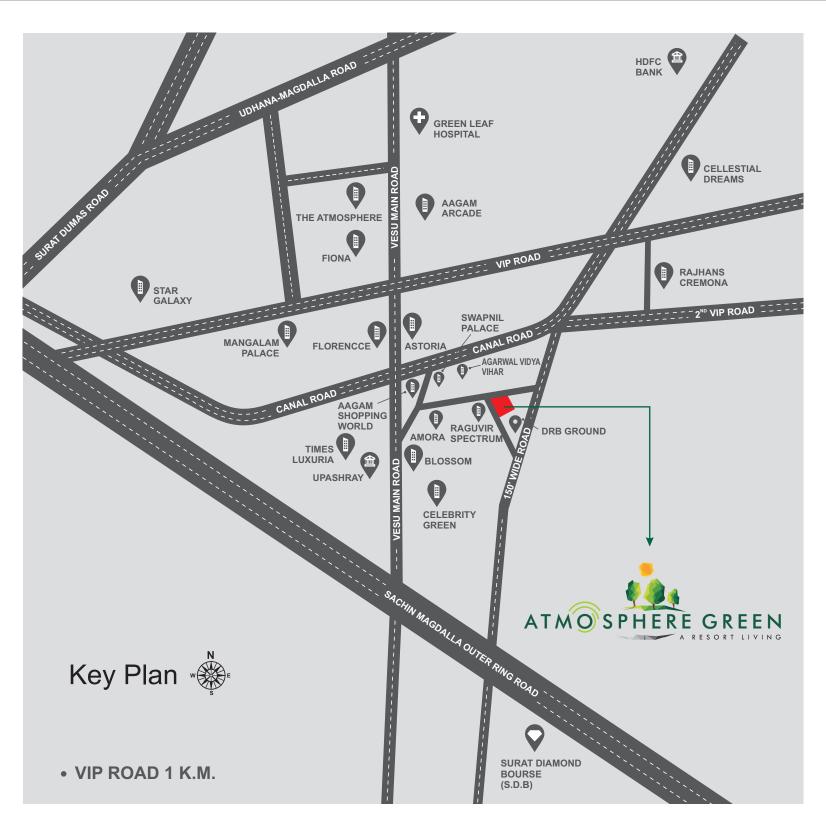

DEVELOPER

Sanjay Josshi

ARCHITECT

STRUCTURE

**Hemant Shukla** 

SITE ADDRESS

TP-75, (Vesu Magdalla) FP No. 8, Bl. No. 217/2,

Opp. Corner of Raghuveer Sepectrum, Behind Agrawal School, Vesu, Surat.