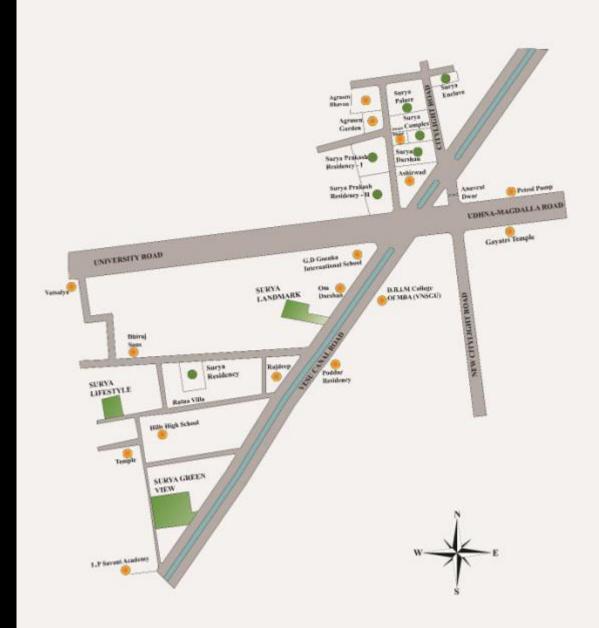

# surya green view

### 4 TOWERS | 12 STOREYED | 3 & 4 BHK

A PROJECT BY





**Dazzling Exteriors** 

### Perfect Blend of Greenery and Opulence



### Epitome of A Dream House

8

h. habin is

3100

٤.

TRYA GREEN VD



Magnificent Entrance





**Resplendent Foyer** 

**Stunning Structure & Design** 

I

n

4



## Plan Layout And Flat Layout







TOWER'C'



SURYA GREEN VIEW TOWER 'D'



**Stunning Amenities** 





Refreshing Promise of Luxury







.....

House













### **ASCON REALTY**

#### 4th Floor, Ascon City, Opposite Science Centre, City Light, Surat – 395007

### +91 9879200042 | +91 9727758670

Visit Us at:



https://www.asconrealty.com/



https://www.Instagram.com/asconrealty/?hl=en



https://www.facebook.com/asconrealty/