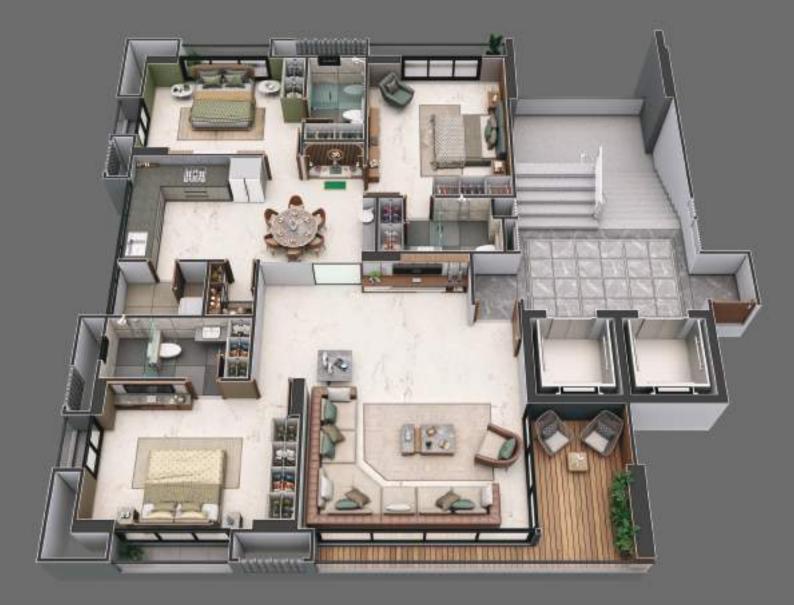

## WELCOME TO THE PINNACLE of luxury and design.





#### "EXPERIENCE UNPARALLELED ELEGANCE AND COMFORT."





#### "INFINITY POOL WITH BREATHTAKING VIEWS."





#### "Sports courts and Chilrdren play area."





#### "Sports courts and Chilrdren play area."





#### "EXCLUSIVE CLUBHOUSE AND SOCIAL SPACES."



## 20<sup>+</sup>AMENITIES

### 3 & 4 Deck Apartment





#### "STUNNING VISTAS FROM EVERY CORNER."





building : A 3 bhk floor plan



building : c 4 bhk floor plan type:1



building : c 4 bhk floor plan type:2









# A PROJECT BY

BEHIND AGRAWAL VIDYA VIAHR, VESU CANAL RD.



PR/GJ/SURAT/SURAT CITY/Surat Municipal Corporation/RAA14070/020924/311229