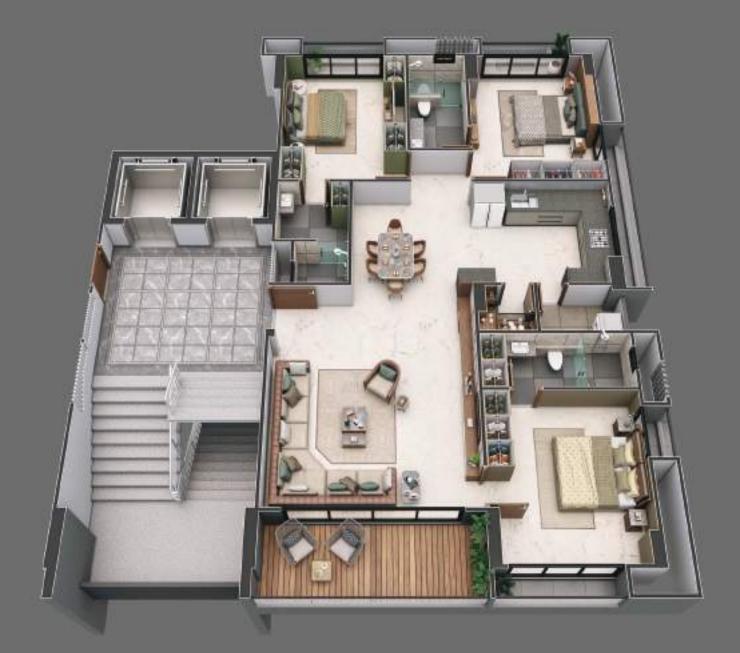

## WELCOME TO THE PINNACLE of luxury and design.





#### "EXPERIENCE UNPARALLELED ELEGANCE AND COMFORT."





#### "INFINITY POOL WITH BREATHTAKING VIEWS."





#### "Sports courts and Chilrdren play area."





#### "Sports courts and Chilrdren play area."





#### "EXCLUSIVE CLUBHOUSE AND SOCIAL SPACES."



## 20<sup>+</sup>AMENITIES

### 3 & 4 Deck Apartment





#### "STUNNING VISTAS FROM EVERY CORNER."





building : A 3 bhk floor plan



building : c 4 bhk floor plan type:1



building : c 4 bhk floor plan type:2









# A PROJECT BY

BEHIND AGRAWAL VIDYA VIAHR, VESU CANAL RD.



PR/GJ/SURAT/SURAT CITY/Surat Municipal Corporation/RAA14070/020924/311229